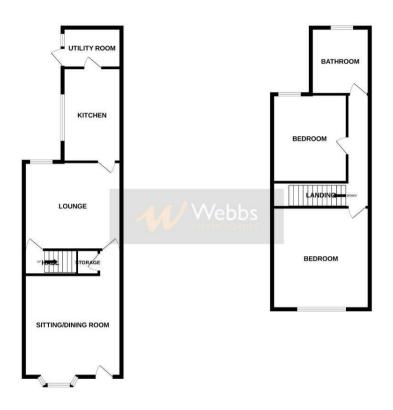

## **Rooms and Dimensions**

**Dining Room** 

13'1" x 11'5" (4.00m x 3.50m)

Lounge

13'1" x 12'1" (4.00m x 3.70m)

Kitchen

13'9" x 6'10" (4.20m x 2.10m)

**Utility Room** 

6'10" x 6'6" (2.10m x 2.00m)

First Floor Landing

**Bedroom One** 

13'1" x 11'5" (4.00m x 3.50m)

**Bedroom Two** 

12'5" x 10'2" (3.80m x 3.10m)

GROUND FLOOR 1ST FLOOR

Whilst every attempt has been made to ensure the accuracy of the floorpian contained here, measurements of doors, ethnows, rooms and any other fames are approximate and no responsibility is taken for any enture, emission or indistance. This plane is of illustrative purposes only and should be used as each by any prospective parchaser. The services, lygitems are languagements have not been losted and no guarantee.