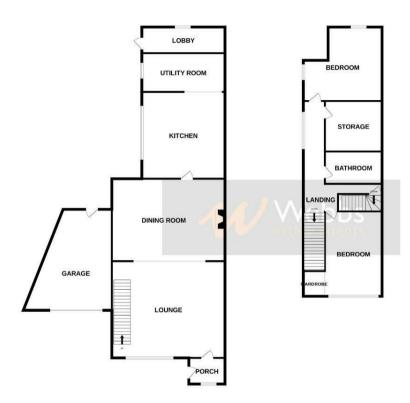

To the front of this home there is parking and access to the garage.

In brief this home comprises of: porch, through lounge diner, fitted kitchen and separate utility area.

On the the first floor there are two generous bedrooms and large storage room and family bathroom.

On the second floor there is the third bedroom.

To the rear there is an extensive rear garden.

Call Webbs on 01922 663399 to secure your viewing!!

## **Rooms and Dimensions**

Porch Bedroom Two

Sitting Area Bathroom

Dining Area Store Room

Kitchen Second Floor

Utility Area Bedroom Three

Store Garage

First Floor Identification Checks