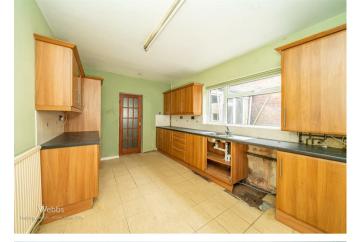

To the front of this home there is parking and access to the garage.

In brief this home comprises of: porch, through lounge diner, fitted kitchen and separate utility area.

On the the first floor there are two generous bedrooms and large storage room and family bathroom.