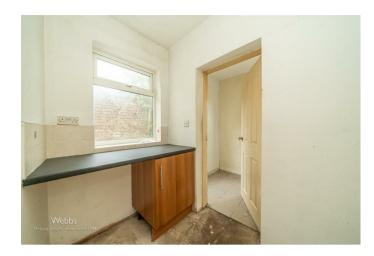

To the front of this home there is parking and access to the garage.

In brief this home comprises of: porch, through lounge diner, fitted kitchen and separate utility area.

On the the first floor there are two generous bedrooms and large storage room and family bathroom.