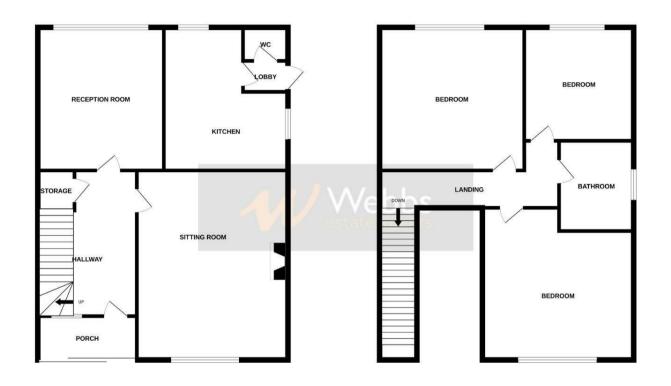

In brief this home comprises of: entrance hall, lounge, dining room, kitchen and guest WC and porch.

On the first floor there are three generously sized bedrooms and fitted family bathroom.

To the front of this home there is a driveway and lawn area with mature trees, plants and shurbs

### **Identification Checks**

GROUND FLOOR 1ST FLOOR

Whilst every attempt has been made to ensure the accuracy of the floorplan contained here, measurements of doors, windows, recons and any other items are approximate and no responsibility is taken for any error, prospective purchaser. The sensices, systems and appliances shown have not been tested and no guarantee as to their operability or efficiency can be given.