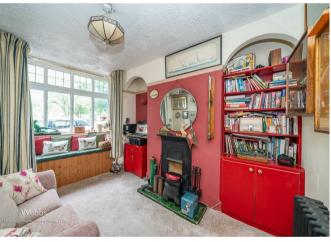

Webbs Estate Agents have pleasure in offering this traditional victorian mid terraced home retaining many original features throughout whilst situated in a popular and convenient location, being close to all local amenities, shops, schools and Pelsall common. Briefly comprising on the ground floor: Entrance porch, reception hallway, living room, front sitting room, open plan kitchen with lantern roof and guest WC. The first floor landing leads to two double bedrooms and shower room WC. Externally there is a low maintenance private garden to the rear with access to a parking bay. For a viewing please call 01922 663399.

## **Rooms and Dimensions**

**Entrance porch** 

**Reception hall** 

Front sitting room

12'7" x 9'3" (3.85m x 2.83m)

Living room

13'9" x 9'10" (4.21m x 3.01m)

Kitchen dining room