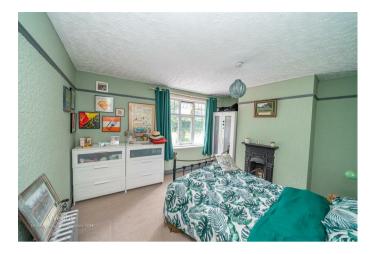

## **Rooms and Dimensions**

**Entrance porch** 

**Reception hall** 

Front sitting room

12'7" x 9'3" (3.85m x 2.83m)

Living room

13'9" x 9'10" (4.21m x 3.01m)

Kitchen dining room

17'4" x 9'3" (5.30m x 2.84m)

**Guest WC** 

First floor landing

Bedroom one

12'9" x 11'0" (3.89m x 3.37m)

Bedroom two

10'1" x 9'8" (3.09m x 2.95m)

Shower room WC