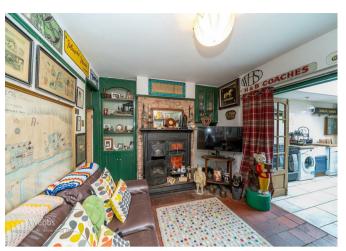

Webbs Estate Agents have pleasure in offering this traditional victorian mid terraced home retaining many original features throughout whilst situated in a popular and convenient location, being close to all local amenities, shops, schools and Pelsall common. Briefly comprising on the ground floor: Entrance porch, reception hallway, living room, front sitting room, open plan kitchen with lantern roof and guest WC. The first floor landing leads to two double bedrooms and shower room WC. Externally there is a low maintenance private garden to the rear with access to a parking bay. For a viewing please call 01922 663399.

## **Rooms and Dimensions**

**Entrance porch** 

**Reception hall** 

Front sitting room

12'7" x 9'3" (3.85m x 2.83m)

Living room

13'9" x 9'10" (4.21m x 3.01m)

Kitchen dining room