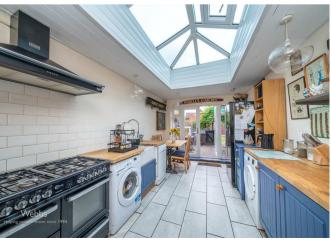

Webbs Estate Agents have pleasure in offering this traditional victorian mid terraced home retaining many original features throughout whilst situated in a popular and convenient location, being close to all local amenities, shops, schools and Pelsall common. Briefly comprising on the ground floor: Entrance porch, reception hallway, living room, front sitting room, open plan kitchen with lantern roof and guest WC. The first floor landing leads to two double bedrooms and shower room WC. Externally there is a low maintenance private garden to the rear with access to a parking bay. For a viewing please call 01922 663399.

- SPACIOUS AND EXTENDED LIVING ACCOMMODATION
- FIRST FLOOR SHOWER ROOM WC AND GROUND FLOOR WC
- IMPRESSIVE OPEN PLAN KITCHEN DINING ROOM WITH LANTERN ROOF

17'4" x 9'3" (5.30m x 2.84m)

**Guest WC** 

First floor landing

Bedroom one

12'9" x 11'0" (3.89m x 3.37m)

Bedroom two

10'1" x 9'8" (3.09m x 2.95m)

Shower room WC