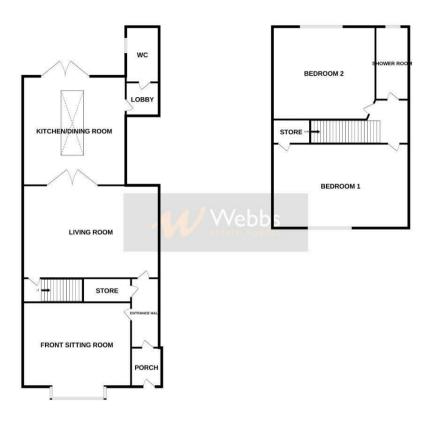

## **Rooms and Dimensions**

**Entrance porch** 

**Reception hall** 

Front sitting room

12'7" x 9'3" (3.85m x 2.83m)

Living room

13'9" x 9'10" (4.21m x 3.01m)

Kitchen dining room

17'4" x 9'3" (5.30m x 2.84m)

**Guest WC** 

First floor landing

Bedroom one

12'9" x 11'0" (3.89m x 3.37m)

Bedroom two

10'1" x 9'8" (3.09m x 2.95m)

Shower room WC

8'11" x 3'9" (2.72m x 1.15m)

Private and enclosed rear garden

Rear parking bay

**Identification Checks** 

GROUND FLOOR 1ST FLOOR

What every attempt has been made to ensure the accuracy of the Scorpian contained here, measurements of dozen, windows, comits and any other items are approximate and no responsible to laters for any error, omiscion or miss estatement. The plan is the filed table purposes only and should be used as such by any prospective purchase. The errords, splan each grape prospective purchase. The errords, splan each grape entire them not been retained and no guarantee as to that the each grape efficiency can be compared to the entire of the compared of the c