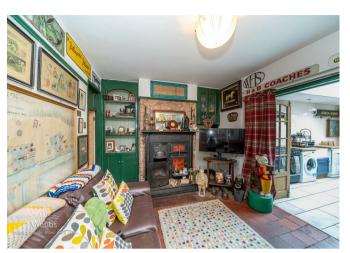

## **Rooms and Dimensions**

**Entrance porch** 

**Reception hall** 

Front sitting room

12'7" x 9'3" (3.85m x 2.83m)

Living room

13'9" x 9'10" (4.21m x 3.01m)

Kitchen dining room