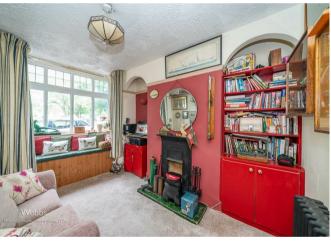

## **Rooms and Dimensions**

**Entrance porch** 

**Reception hall** 

Front sitting room

12'7" x 9'3" (3.85m x 2.83m)

Living room

13'9" x 9'10" (4.21m x 3.01m)

Kitchen dining room