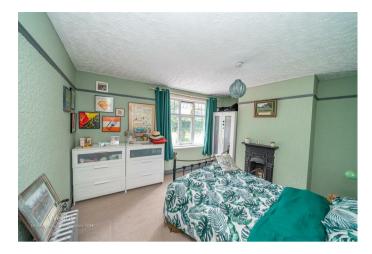

## **Rooms and Dimensions**

**Entrance porch** 

**Reception hall** 

Front sitting room

12'7" x 9'3" (3.85m x 2.83m)

Living room

13'9" x 9'10" (4.21m x 3.01m)

Kitchen dining room