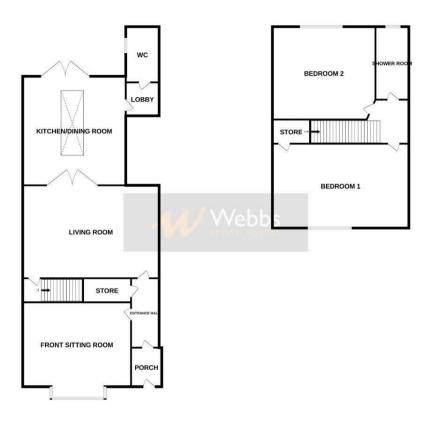

## **Rooms and Dimensions**

**Entrance porch** 

**Reception hall** 

Front sitting room

12'7" x 9'3" (3.85m x 2.83m)

Living room

13'9" x 9'10" (4.21m x 3.01m)

Kitchen dining room

17'4" x 9'3" (5.30m x 2.84m)

**Guest WC** 

First floor landing

Bedroom one

12'9" x 11'0" (3.89m x 3.37m)

Bedroom two

10'1" x 9'8" (3.09m x 2.95m)

Shower room WC

8'11" x 3'9" (2.72m x 1.15m)

Private and enclosed rear garden

Rear parking bay

GROUND FLOOR 1ST FLOOR

What every attempt has been made to ensure the accuracy of the Scorpian contained here, measurements of dozen, windows, comits and any other items are approximate and no responsible to laters for any error, omiscion or miss estatement. The plan is the filed table purposes only and should be used as such by any prospective purchase. The errords, splan each grape prospective purchase. The errords, splan each grape entire them not been retained and no guarantee as to that the each grape efficiency can be compared to the entire of the compared of the c