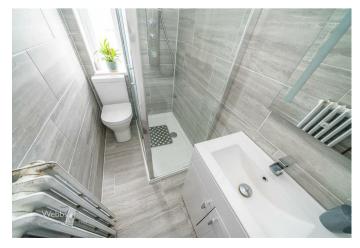

17'4" x 9'3" (5.30m x 2.84m)

**Guest WC** 

First floor landing

Bedroom one

12'9" x 11'0" (3.89m x 3.37m)

Bedroom two

10'1" x 9'8" (3.09m x 2.95m)

Shower room WC

8'11" x 3'9" (2.72m x 1.15m)

Private and enclosed rear garden

Rear parking bay

GROUND FLOOR 1ST FLOOR

What every attempt has been made to ensure the accuracy of the Scorpian contained here, measurements of dozen, windows, comits and any other items are approximate and no responsible to laters for any error, omiscion or miss estatement. The plan is the filed table purposes only and should be used as such by any prospective purchase. The errords, splan each grape prospective purchase. The errords, splan each grape entire them not been retained and no guarantee as to that the each grape efficiency can be compared to the entire of the compared of the c