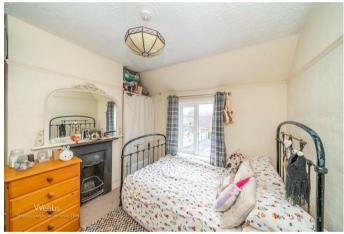

17'4" x 9'3" (5.30m x 2.84m)

**Guest WC** 

First floor landing

Bedroom one

12'9" x 11'0" (3.89m x 3.37m)

Bedroom two

10'1" x 9'8" (3.09m x 2.95m)

Shower room WC