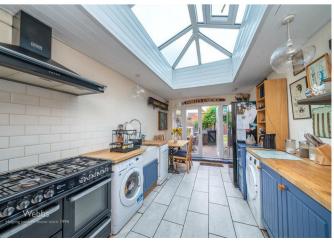

- SPACIOUS AND EXTENDED LIVING ACCOMMODATION
- FIRST FLOOR SHOWER ROOM WC AND GROUND FLOOR WC
- IMPRESSIVE OPEN PLAN KITCHEN DINING ROOM WITH LANTERN ROOF

17'4" x 9'3" (5.30m x 2.84m)

**Guest WC** 

First floor landing

Bedroom one

12'9" x 11'0" (3.89m x 3.37m)

Bedroom two

10'1" x 9'8" (3.09m x 2.95m)

Shower room WC