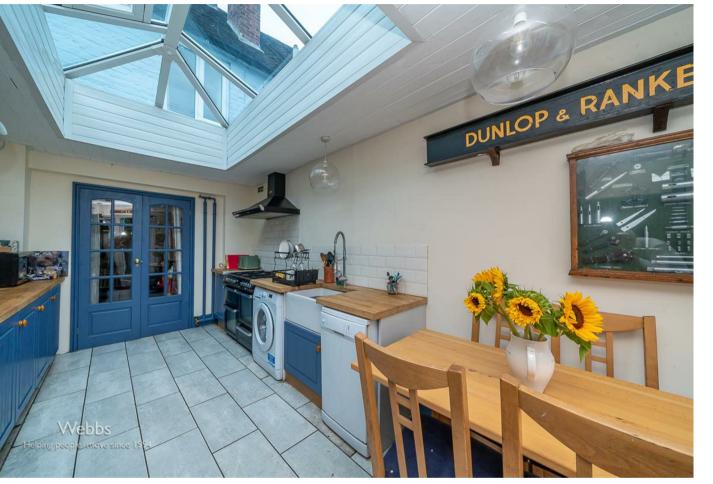

## **Rooms and Dimensions**

**Entrance porch** 

**Reception hall** 

Front sitting room

12'7" x 9'3" (3.85m x 2.83m)

Living room

13'9" x 9'10" (4.21m x 3.01m)

Kitchen dining room

17'4" x 9'3" (5.30m x 2.84m)

**Guest WC** 

First floor landing

Bedroom one

12'9" x 11'0" (3.89m x 3.37m)

Bedroom two

10'1" x 9'8" (3.09m x 2.95m)

Shower room WC