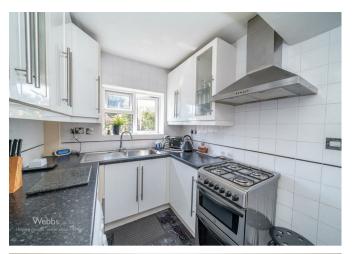

In brief this home comprises of: Entrance hall, guest WC, two reception rooms and fitted kitchen on the first floor there are THREE DOUBLE bedrooms and fitted family bathroom. To the front of this home there is a walled and gated garden suitable for a driveway STPP, to the rear there is a well manicured private and enclosed rear garden that is mainly laid to lawn with paved patio area.

9'9" x 6'9" (2.99m x 2.08m)

First Floor

**Bedroom One** 

12'11" x 11'11" (3.96m x 3.65m)

**Bedroom Two** 

10'8" x 10'0" (3.27m x 3.07m)

**Bedroom Three** 

9'3" x 7'1" (2.84m x 2.16m)