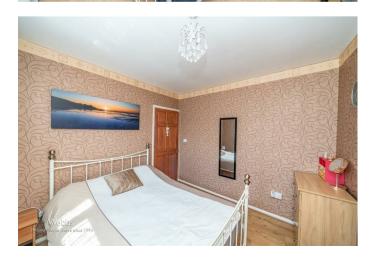

In brief this home comprises of: Entrance hall, guest WC, two reception rooms and fitted kitchen on the first floor there are THREE DOUBLE bedrooms and fitted family bathroom. To the front of this home there is a walled and gated garden suitable for a driveway STPP, to the rear there is a well manicured private and enclosed rear garden that is mainly laid to lawn with paved patio area.

9'9" x 6'9" (2.99m x 2.08m)

First Floor

**Bedroom One** 

12'11" x 11'11" (3.96m x 3.65m)

**Bedroom Two** 

10'8" x 10'0" (3.27m x 3.07m)

**Bedroom Three** 

9'3" x 7'1" (2.84m x 2.16m)