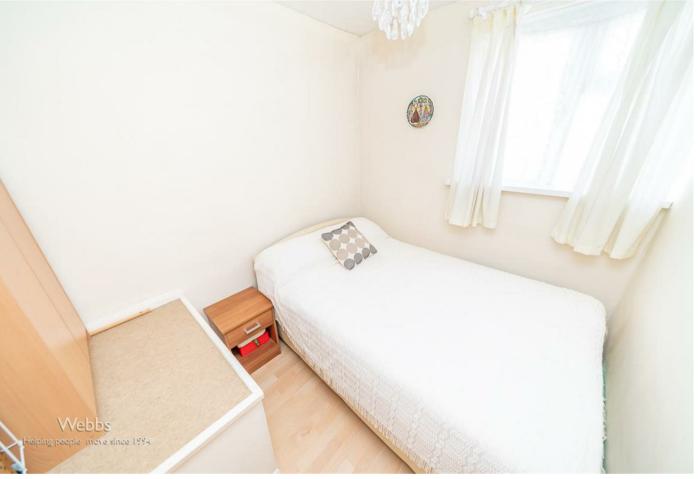

In brief this home comprises of: Entrance hall, guest WC, two reception rooms and fitted kitchen on the first floor there are THREE DOUBLE bedrooms and fitted family bathroom. To the front of this home there is a walled and gated garden suitable for a driveway STPP, to the rear there is a well manicured private and enclosed rear garden that is mainly laid to lawn with paved patio area.

9'9" x 6'9" (2.99m x 2.08m)

First Floor

**Bedroom One** 

12'11" x 11'11" (3.96m x 3.65m)

**Bedroom Two** 

10'8" x 10'0" (3.27m x 3.07m)

**Bedroom Three** 

9'3" x 7'1" (2.84m x 2.16m)