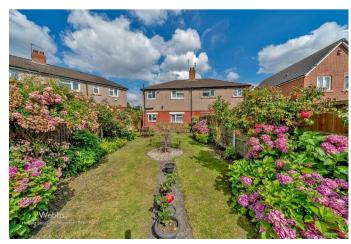

In brief this home comprises of: Entrance hall, guest WC, two reception rooms and fitted kitchen on the first floor there are THREE DOUBLE bedrooms and fitted family bathroom. To the front of this home there is a walled and gated garden suitable for a driveway STPP, to the rear there is a well manicured private and enclosed rear garden that is mainly laid to lawn with paved patio area.