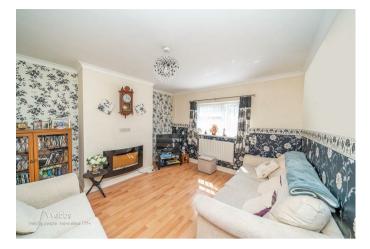

In brief this home comprises of: Entrance hall, guest WC, two reception rooms and fitted kitchen on the first floor there are THREE DOUBLE bedrooms and fitted family bathroom. To the front of this home there is a walled and gated garden suitable for a driveway STPP, to the rear there is a well manicured private and enclosed rear garden that is mainly laid to lawn with paved patio area.

## **Rooms and Dimensions**

**Entrance Halll** 

**Guest WC** 

**Living Room** 

12'9" x 11'9" (3.91m x 3.60m)

**Dining Room** 

11'9" x 12'9" (3.60m x 3.91m)

Kitchen