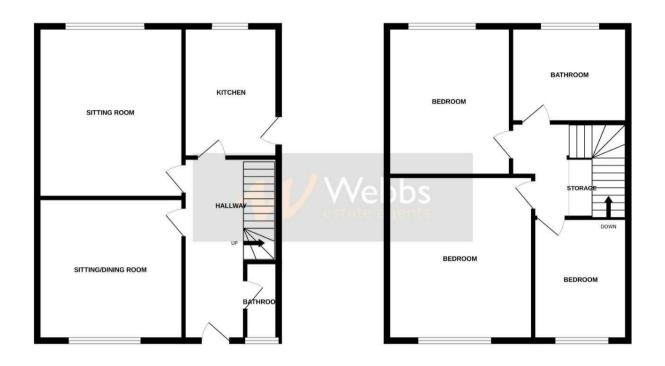

## **Rooms and Dimensions**

**Entrance Halll** 

**Guest WC** 

**Living Room** 

12'9" x 11'9" (3.91m x 3.60m)

**Dining Room** 

11'9" x 12'9" (3.60m x 3.91m)

Kitchen

9'9" x 6'9" (2.99m x 2.08m)

First Floor

**Bedroom One** 

12'11" x 11'11" (3.96m x 3.65m)

**Bedroom Two** 

10'8" x 10'0" (3.27m x 3.07m)

**Bedroom Three** 

9'3" x 7'1" (2.84m x 2.16m)

Bathroom

8'2" x 6'7" (2.49m x 2.01m)

GROUND FLOOR 1ST FLOOR

While every attempt has been made to prosen the accuracy of the Secoplan contained here, measurements of doors, windows, rooms and any other terms are approximate and the responsibility is deserted by the proposed that is seen for my rors of mission or mis-statement. This plain is for flistentine purposes only and should be used as such by any prospective purchaser. The spain is for flistentine purpose only and should be used as such by any prospective purchaser. The should be used as such by any officiency can be given.