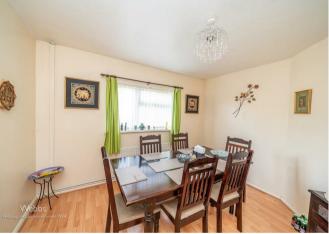

In brief this home comprises of: Entrance hall, guest WC, two reception rooms and fitted kitchen on the first floor there are THREE DOUBLE bedrooms and fitted family bathroom. To the front of this home there is a walled and gated garden suitable for a driveway STPP, to the rear there is a well manicured private and enclosed rear garden that is mainly laid to lawn with paved patio area.

## **Rooms and Dimensions**

**Entrance Halll** 

**Guest WC** 

**Living Room** 

12'9" x 11'9" (3.91m x 3.60m)

**Dining Room** 

11'9" x 12'9" (3.60m x 3.91m)

Kitchen