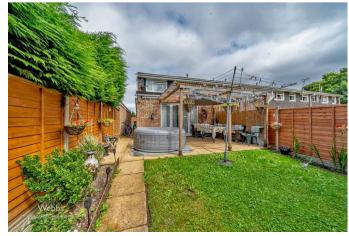

To the front of the home there is a private driveway and garage away from the property.

To the rear there is a private and enclosed well manicured rear garden with a covered block paved patio and laid to lawn area.