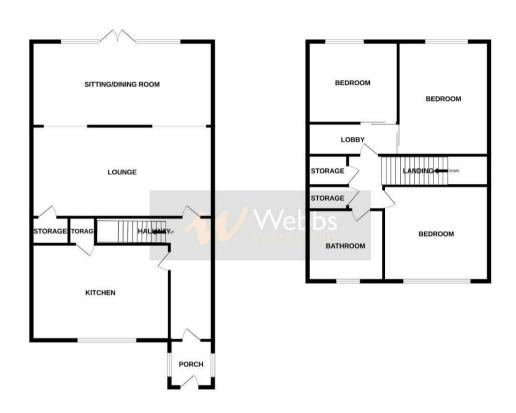

## **Rooms and Dimensions**

Lounge

10'3" x 16'2" (3.132m x 4.942m)

**Sitting Dining Room** 

15'6" x 9'9" (4.749m x 2.972m)

Kitchen

11'1" x 10'2" (3.385m x 3.104m)

**Bedroom One** 

10'2" x 10'8" (3.099m x 3.257m)

**Bedroom Two** 

6'3" x 7'9" (1.922m x 2.363m)

## **Bedroom Three**

6'5" x 6'6",1102'4" (1.977m x 2,336m)

#### Bathroom

5'6" x 7'5" (1.681m x 2.283m)

GROUND FLOOR 1ST FLOOR

Whilst every attempt has been made to ensure the accuracy of the floorplan contained here, measurements of doors, windows, rooms and any other tens are approximate and no responsibility is taken for any error, omission or mis-statement. This plan is of instruction purposes only and bould be used as such by any prospective purchaser. The services, systems and appliances shown have not been tested and no guarantee as to be into operations.