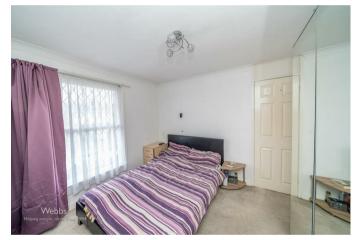

## **Rooms and Dimensions**

Lounge

10'3" x 16'2" (3.132m x 4.942m)

**Sitting Dining Room** 

15'6" x 9'9" (4.749m x 2.972m)

Kitchen

11'1" x 10'2" (3.385m x 3.104m)

**Bedroom One** 

10'2" x 10'8" (3.099m x 3.257m)

**Bedroom Two** 

6'3" x 7'9" (1.922m x 2.363m)