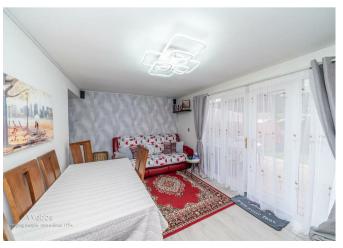

In brief this home comprises of: porch, entrance hall, refitted kitchen, living room, dining room with patio doors onto the rear garden.

On the first floor there are three generous bedrooms and refitted shower room.

## **Rooms and Dimensions**

Lounge

10'3" x 16'2" (3.132m x 4.942m)

**Sitting Dining Room** 

15'6" x 9'9" (4.749m x 2.972m)

Kitchen

11'1" x 10'2" (3.385m x 3.104m)

**Bedroom One** 