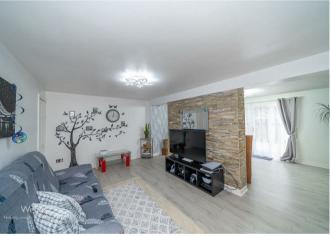

In brief this home comprises of: porch, entrance hall, refitted kitchen, living room, dining room with patio doors onto the rear garden.

On the first floor there are three generous bedrooms and refitted shower room.

## **Rooms and Dimensions**

Lounge

10'3" x 16'2" (3.132m x 4.942m)

**Sitting Dining Room** 

15'6" x 9'9" (4.749m x 2.972m)

Kitchen

11'1" x 10'2" (3.385m x 3.104m)

**Bedroom One** 