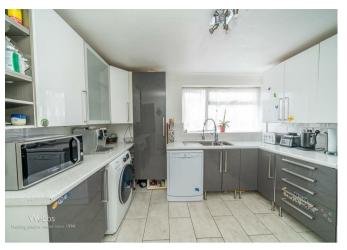

In brief this home comprises of: porch, entrance hall, refitted kitchen, living room, dining room with patio doors onto the rear garden.

On the first floor there are three generous bedrooms and refitted shower room.

## **Rooms and Dimensions**

Lounge

10'3" x 16'2" (3.132m x 4.942m)

**Sitting Dining Room** 

15'6" x 9'9" (4.749m x 2.972m)

Kitchen

11'1" x 10'2" (3.385m x 3.104m)

**Bedroom One** 