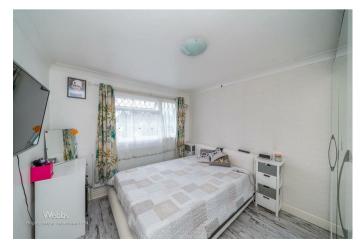

## **Rooms and Dimensions**

Lounge

10'3" x 16'2" (3.132m x 4.942m)

**Sitting Dining Room** 

15'6" x 9'9" (4.749m x 2.972m)

Kitchen

11'1" x 10'2" (3.385m x 3.104m)

**Bedroom One** 

10'2" x 10'8" (3.099m x 3.257m)

**Bedroom Two** 

6'3" x 7'9" (1.922m x 2.363m)