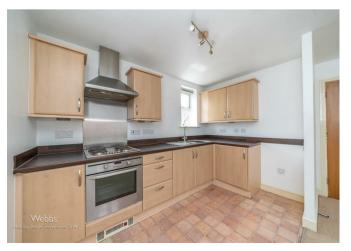

en and dining area, Bedroom one benefits from fitted wardrobes and bedroom two has an outlook to the front of this home.

This property also benefits from allocated parking.

Viewing is essential to appreciate this home.

# **Key Features**

- TWO BEDROOM FIRST FLOOR APARTMENT
- JULIET BALCONY TO LOUNGE
- VILLAGE OF ESSINGTON
- FITTED BATHROOM
- CLOSE TO ALL LOCAL AMENITES

- OPEN PLAN LIVING, KITCHEN, DINER
- CUL-DE-SAC LOCATION
- NO ONWARD CHAIN
- FITTED KITCHEN
- CALL WEBBS TODAY TO SECURE YOUR VIEWING

### **Rooms and Dimensions**

#### Communal entrance

### Hallway

### **Bathroom**

6'11" x 6'2" (2.130m x 1.880m)

# Lounge/Kitchen/ Diner

20'11" x 10'8" (6.400m x 3.265m)

### **Bedroom One**

9'10" x 10'10" (3.007m x 3.325m)

### **Bedroom Two**

6'2" x 10'8" (1.890m x 3.256m)



















#### **GROUND FLOOR**



Whilst every attempt has been made to ensure the accuracy of the Boogsian comained here, measurements of doors, windows, rooms and only offer letters are approximate and no reapportability to taken fit may entire, omescen or mis-statement. This data is of illustrative purposes only and should be seed as such by any prospective purchaser. This services, systems and appliances shown have not been lested and no guarante and offer depending or efficiency can be given.

Webbs Estate Agents - endeavour to maintain accurate depictions of properties in Virtual Tours, Floor Plans and descriptions, however, these are intended only as a guide and purchasers must satisfy themselves by personal inspection.