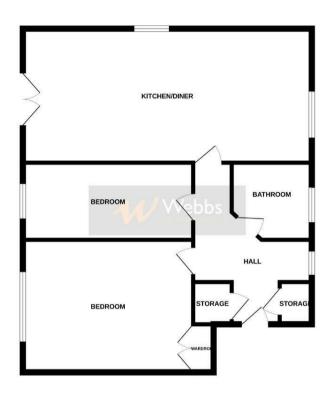

### **Rooms and Dimensions**

#### Communal entrance

### Hallway

### **Bathroom**

6'11" x 6'2" (2.130m x 1.880m)

# Lounge/Kitchen/ Diner

20'11" x 10'8" (6.400m x 3.265m)

### **Bedroom One**

9'10" x 10'10" (3.007m x 3.325m)

### **Bedroom Two**

6'2" x 10'8" (1.890m x 3.256m)

#### **GROUND FLOOR**

Whilst every attempt has been made to ensure the accuracy of the Boogsian comained here, measurements of doors, windows, rooms and only offer letters are approximate and no reapportability to taken fit may entire, omescen or mis-statement. This data is of illustrative purposes only and should be seed as such by any prospective purchaser. This services, systems and appliances shown have not been lested and no guarante and offer depending or efficiency can be given.