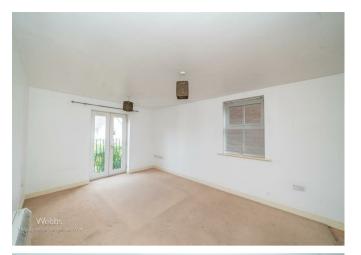

# Lounge/Kitchen/ Diner

20'11" x 10'8" (6.400m x 3.265m)

### **Bedroom One**

9'10" x 10'10" (3.007m x 3.325m)

### **Bedroom Two**

6'2" x 10'8" (1.890m x 3.256m)