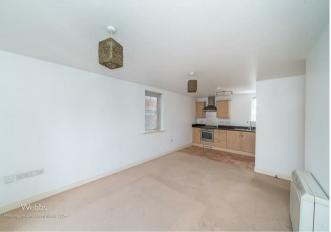

chen and dining area, Bedroom one benefits from fitted wardrobes and bedroom two has an outlook to the front of this home.

This property also benefits from allocated parking.

Viewing is essential to appreciate this home.

# **Key Features**

- TWO BEDROOM FIRST FLOOR APARTMENT
- JULIET BALCONY TO LOUNGE
- VILLAGE OF ESSINGTON
- FITTED BATHROOM
- CLOSE TO ALL LOCAL AMENITES

- OPEN PLAN LIVING, KITCHEN, DINER
- CUL-DE-SAC LOCATION
- NO ONWARD CHAIN
- FITTED KITCHEN
- CALL WEBBS TODAY TO SECURE YOUR VIEWING

### **Rooms and Dimensions**

#### Communal entrance

### Hallway

### **Bathroom**

6'11" x 6'2" (2.130m x 1.880m)

# Lounge/Kitchen/ Diner

20'11" x 10'8" (6.400m x 3.265m)

### **Bedroom One**

9'10" x 10'10" (3.007m x 3.325m)

### **Bedroom Two**

6'2" x 10'8" (1.890m x 3.256m)



















#### **GROUND FLOOR**



Whilst every attempt has been made to ensure the accuracy of the Boogsian comained here, measurements of doors, windows, rooms and only offer letters are approximate and no reapportability to taken fit may entire, omescen or mis-statement. This data is of illustrative purposes only and should be seed as such by any prospective purchaser. This services, systems and appliances shown have not been lested and no guarante and offer depending or efficiency can be given.

Webbs Estate Agents - endeavour to maintain accurate depictions of properties in Virtual Tours, Floor Plans and descriptions, however, these are intended only as a guide and purchasers must satisfy themselves by personal inspection.