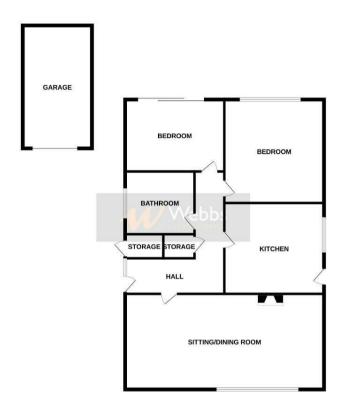

## **Rooms and Dimensions**

### **Entrance Hall**

## Lounge/ Diner

19'11" x 11'4" (6.096m x 3.474m)

### Kitchen

10'10" x 12'0" (3.325m x 3.662m)

### **Bedroom One**

10'4" x 14'5" (3.153m x 4.406m)

### **Bedroom Two**

11'6" x 8'5" (3.513m x 2.585m)

## **Bathroom**

7'2" x 6'2" (2.193m x 1.897m)

### Garage

8'0" x 19'9" (2.458m x 6.033m)

#### GROUND FLOOR

White every attempt has been made to ensure the accuracy of the floorpian contained here, measurements of doors, weaklews, comiss and any other items are approximate and an expensibility in taken for any entire, ormissions or mis-statement. This plan is for illustrative purposes only and should be used as such by any prospective purchaser. This plan is for illustrative purposes only and should be used as such by any prospective purchaser. The services, Systems and a agrantises shown have not been tasted and no guarantee as to the form of the services of the containing the services of the services and the services of the services o