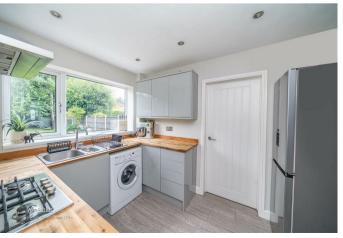

This stunning home features an entrance hallway, a spacious lounge/diner with doors leading to the rear garden, and a contemporary kitchen with integrated appliances.

The first floor comprises three bedrooms and a family bathroom.

## **Rooms and Dimensions**

**PROPERTY DETAILS:** 

**ENTRANCE HALLWAY** 

**LARGE THROUGH LOUNGE DINER** 22'8" x 11'9" (6.922 x 3.593)

**MODERN REFITTED KITCHEN** 10'8" x 7'10" (3.261 x 2.389)

**LANDING** 

**BEDROOM ONE** 11'11" x 10'10" (3.648 x 3.326) **BEDROOM TWO** 