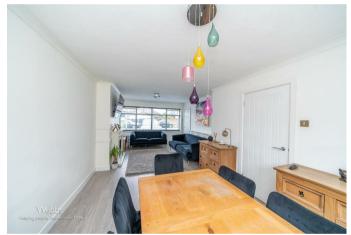

This stunning home features an entrance hallway, a spacious lounge/diner with doors leading to the rear garden, and a contemporary kitchen with integrated appliances.

The first floor comprises three bedrooms and a family bathroom.

## **Rooms and Dimensions**

**PROPERTY DETAILS:** 

**ENTRANCE HALLWAY** 

**LARGE THROUGH LOUNGE DINER** 22'8" x 11'9" (6.922 x 3.593)

**MODERN REFITTED KITCHEN** 10'8" x 7'10" (3.261 x 2.389)

**LANDING** 

**BEDROOM ONE** 11'11" x 10'10" (3.648 x 3.326) **BEDROOM TWO** 