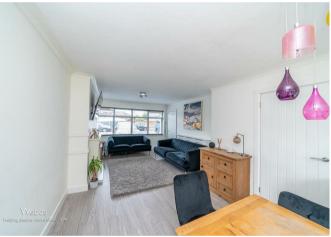

This stunning home features an entrance hallway, a spacious lounge/diner with doors leading to the rear garden, and a contemporary kitchen with integrated appliances.

The first floor comprises three bedrooms and a family bathroom.

## **Rooms and Dimensions**

**PROPERTY DETAILS:** 

**ENTRANCE HALLWAY** 

**LARGE THROUGH LOUNGE DINER** 22'8" x 11'9" (6.922 x 3.593)

**MODERN REFITTED KITCHEN** 10'8" x 7'10" (3.261 x 2.389)

**LANDING** 

**BEDROOM ONE** 11'11" x 10'10" (3.648 x 3.326) **BEDROOM TWO** 