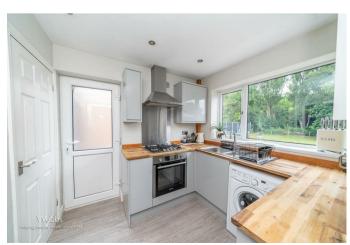

This stunning home features an entrance hallway, a spacious lounge/diner with doors leading to the rear garden, and a contemporary kitchen with integrated appliances.

The first floor comprises three bedrooms and a family bathroom.

## **Rooms and Dimensions**

**PROPERTY DETAILS:** 

**ENTRANCE HALLWAY** 

**LARGE THROUGH LOUNGE DINER** 22'8" x 11'9" (6.922 x 3.593)

**MODERN REFITTED KITCHEN** 10'8" x 7'10" (3.261 x 2.389)

**LANDING** 

**BEDROOM ONE** 11'11" x 10'10" (3.648 x 3.326) **BEDROOM TWO** 