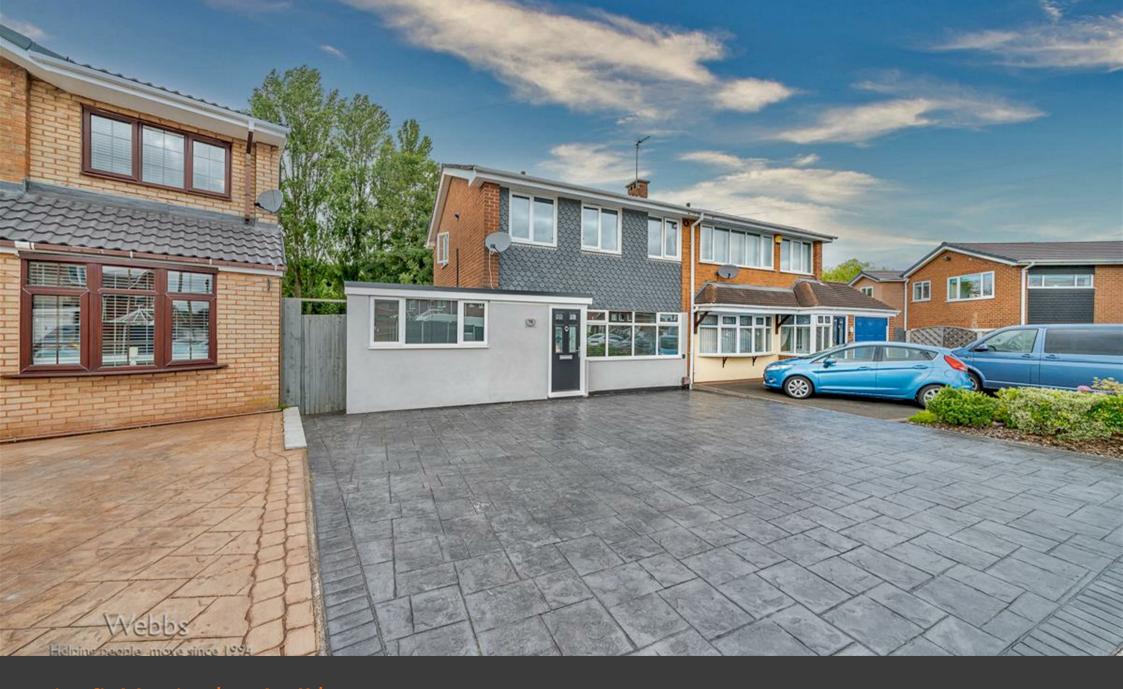

Externally, the property boasts a sizable rear garden, a converted garage providing ample storage space, and a driveway at the front offering ample off-road parking.

Viewing is essential to appreciate the size and quality of this home.

## **Rooms and Dimensions**

**PROPERTY DETAILS:** 

**ENTRANCE HALLWAY** 

**LARGE THROUGH LOUNGE DINER** 22'8" x 11'9" (6.922 x 3.593)

**MODERN REFITTED KITCHEN** 10'8" x 7'10" (3.261 x 2.389)

**LANDING** 

**BEDROOM ONE** 11'11" x 10'10" (3.648 x 3.326) **BEDROOM TWO** 