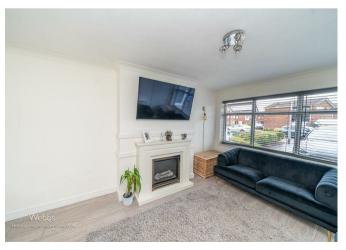

This stunning home features an entrance hallway, a spacious lounge/diner with doors leading to the rear garden, and a contemporary kitchen with integrated appliances.

The first floor comprises three bedrooms and a family bathroom.

## **Rooms and Dimensions**

**PROPERTY DETAILS:** 

**ENTRANCE HALLWAY** 

**LARGE THROUGH LOUNGE DINER** 22'8" x 11'9" (6.922 x 3.593)

**MODERN REFITTED KITCHEN** 10'8" x 7'10" (3.261 x 2.389)

**LANDING** 

**BEDROOM ONE** 11'11" x 10'10" (3.648 x 3.326) **BEDROOM TWO** 