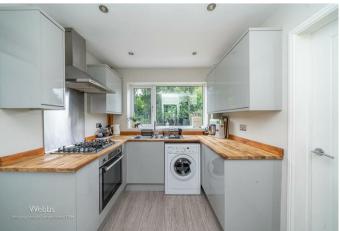

This stunning home features an entrance hallway, a spacious lounge/diner with doors leading to the rear garden, and a contemporary kitchen with integrated appliances.

The first floor comprises three bedrooms and a family bathroom.

## **Rooms and Dimensions**

**PROPERTY DETAILS:** 

**ENTRANCE HALLWAY** 

**LARGE THROUGH LOUNGE DINER** 22'8" x 11'9" (6.922 x 3.593)

**MODERN REFITTED KITCHEN** 10'8" x 7'10" (3.261 x 2.389)

**LANDING** 

**BEDROOM ONE** 11'11" x 10'10" (3.648 x 3.326) **BEDROOM TWO** 