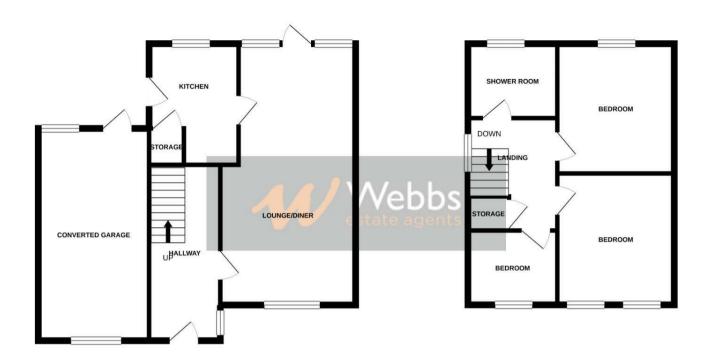

## **Rooms and Dimensions**

**PROPERTY DETAILS:** 

**ENTRANCE HALLWAY** 

**LARGE THROUGH LOUNGE DINER** 22'8" x 11'9" (6.922 x 3.593)

**MODERN REFITTED KITCHEN** 10'8" x 7'10" (3.261 x 2.389)

**LANDING** 

**BEDROOM ONE** 11'11" x 10'10" (3.648 x 3.326) **BEDROOM TWO** 

11'11" x 11'5" (3.651 x 3.485)

**BEDROOM THREE** 

6'6" x 6'4" (2.00 x 1.943)

**REFITTED FAMILY BATHROOM** 

6'3" x 5'3" (1.916 x 1.608)

**VERY LARGE REAR GARDEN** 

LARGE STORAGE (CONVERTED GARAGE)

**Please Note** 

GROUND FLOOR 1ST FLOOR

Whits very attempt has been made to ensure the accuracy of the floorplan contained here, measurements of doors, involves, morns and my other tiems are approximate and on separability in state for any error, omission or mis-statement. This plan is for illustrative purposes only and should be used as such by any prospective purchaser. The span is for illustrative purposes only and should be used as such by any prospective purchaser. The span is for illustrative purposes only and should be used as such by any prospective purchaser. The span is described by a span in the span is the span in the span in