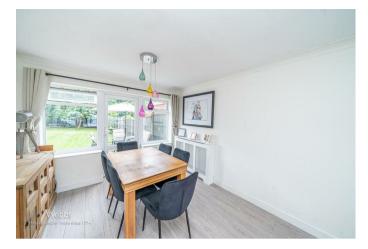

This stunning home features an entrance hallway, a spacious lounge/diner with doors leading to the rear garden, and a contemporary kitchen with integrated appliances.

The first floor comprises three bedrooms and a family bathroom.

## **Rooms and Dimensions**

**PROPERTY DETAILS:** 

**ENTRANCE HALLWAY** 

**LARGE THROUGH LOUNGE DINER** 22'8" x 11'9" (6.922 x 3.593)

**MODERN REFITTED KITCHEN** 10'8" x 7'10" (3.261 x 2.389)

**LANDING** 

**BEDROOM ONE** 11'11" x 10'10" (3.648 x 3.326) **BEDROOM TWO** 