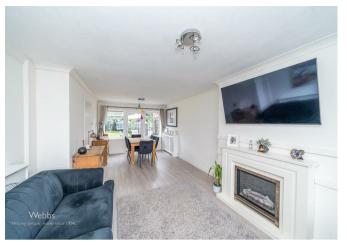

This stunning home features an entrance hallway, a spacious lounge/diner with doors leading to the rear garden, and a contemporary kitchen with integrated appliances.

The first floor comprises three bedrooms and a family bathroom.

## **Rooms and Dimensions**

**PROPERTY DETAILS:** 

**ENTRANCE HALLWAY** 

**LARGE THROUGH LOUNGE DINER** 22'8" x 11'9" (6.922 x 3.593)

**MODERN REFITTED KITCHEN** 10'8" x 7'10" (3.261 x 2.389)

**LANDING** 

**BEDROOM ONE** 11'11" x 10'10" (3.648 x 3.326) **BEDROOM TWO** 