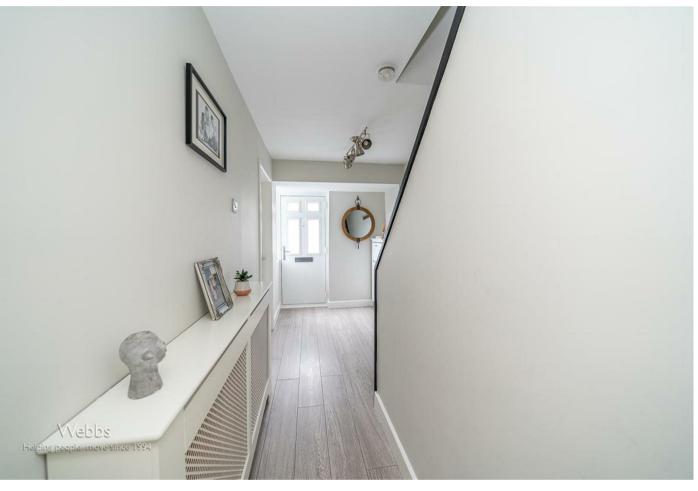

This stunning home features an entrance hallway, a spacious lounge/diner with doors leading to the rear garden, and a contemporary kitchen with integrated appliances.

The first floor comprises three bedrooms and a family bathroom.

## **Rooms and Dimensions**

**PROPERTY DETAILS:** 

**ENTRANCE HALLWAY** 

**LARGE THROUGH LOUNGE DINER** 22'8" x 11'9" (6.922 x 3.593)

**MODERN REFITTED KITCHEN** 10'8" x 7'10" (3.261 x 2.389)

**LANDING** 

**BEDROOM ONE** 11'11" x 10'10" (3.648 x 3.326) **BEDROOM TWO** 