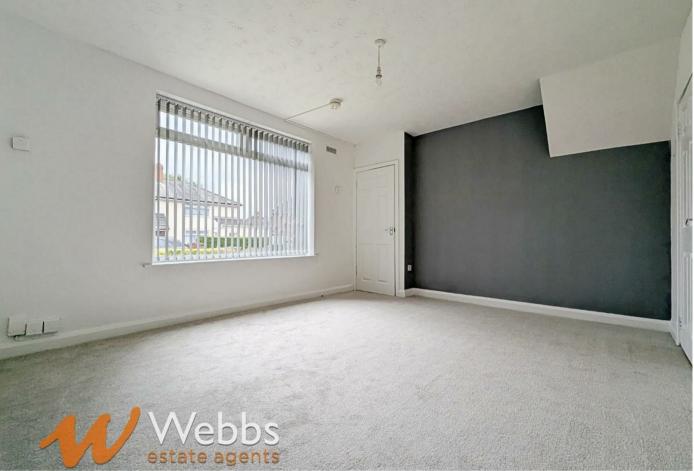

In brief, the accommodation comprises of; generous lounge, newly fitted contemporary kitchen and a large reception room/bedroom four. To the first floor, there are three further generous bedrooms and a newly fitted bathoom

#### Dining Room / Fourth Bedroom

19'3" max 12'6" min x 9'11" max 5'11" min (5.874 max 3.833 min x 3.027 max 1.816 min)

Bedroom One 12'10" x 10'5" (3.931 x 3.177)

**Bedroom Two** 11'11" x 8'10" (3.646 x 2.694)