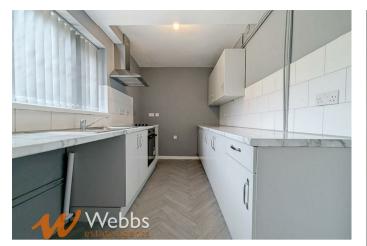

In brief, the accommodation comprises of; generous lounge, newly fitted contemporary kitchen and a large reception room/bedroom four. To the first floor, there are three further generous bedrooms and a newly fitted bathoom

#### **PROPERTY DETAILS:**

Lounge 14'11" max 13'8" min x 12'0" (4.550 max 4.182 min x 3.661)

**Kitchen** 15'5" max 12'0" min x 6'11" (4.716 max 3.669 min x 2.113)

**Under Stairs Storage** 9'9" x 2'3" (2.973 x 0.707)