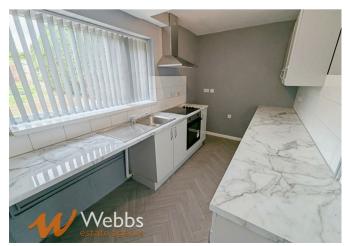

In brief, the accommodation comprises of; generous lounge, newly fitted contemporary kitchen and a large reception room/bedroom four. To the first floor, there are three further generous bedrooms and a newly fitted bathoom

#### **PROPERTY DETAILS:**

Lounge 14'11" max 13'8" min x 12'0" (4.550 max 4.182 min x 3.661)

**Kitchen** 15'5" max 12'0" min x 6'11" (4.716 max 3.669 min x 2.113)

**Under Stairs Storage** 9'9" x 2'3" (2.973 x 0.707)