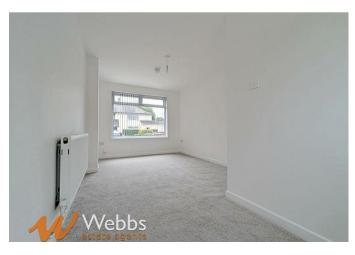

In brief, the accommodation comprises of; generous lounge, newly fitted contemporary kitchen and a large reception room/bedroom four. To the first floor, there are three further generous bedrooms and a newly fitted bathoom

#### Dining Room / Fourth Bedroom

19'3" max 12'6" min x 9'11" max 5'11" min (5.874 max 3.833 min x 3.027 max 1.816 min)

Bedroom One 12'10" x 10'5" (3.931 x 3.177)

**Bedroom Two** 11'11" x 8'10" (3.646 x 2.694)