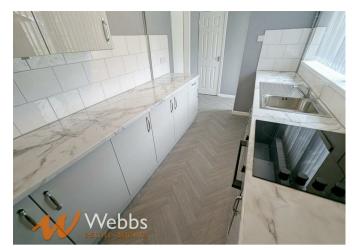

In brief, the accommodation comprises of; generous lounge, newly fitted contemporary kitchen and a large reception room/bedroom four. To the first floor, there are three further generous bedrooms and a newly fitted bathoom

#### **PROPERTY DETAILS:**

Lounge 14'11" max 13'8" min x 12'0" (4.550 max 4.182 min x 3.661)

**Kitchen** 15'5" max 12'0" min x 6'11" (4.716 max 3.669 min x 2.113)

**Under Stairs Storage** 9'9" x 2'3" (2.973 x 0.707)