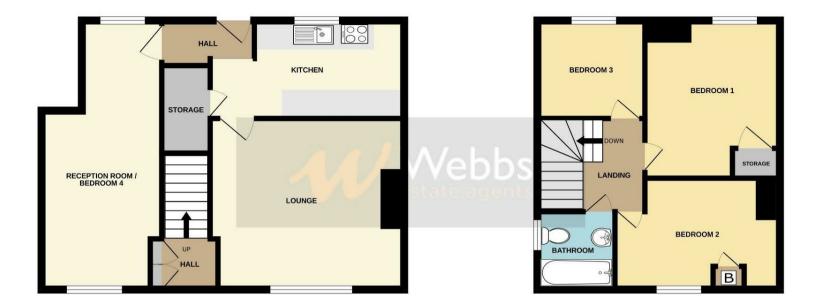

# **Rooms and Dimensions**

#### **PROPERTY DETAILS:**

Lounge 14'11" max 13'8" min x 12'0" (4.550 max 4.182 min x 3.661)

**Kitchen** 15'5" max 12'0" min x 6'11" (4.716 max 3.669 min x 2.113)

**Under Stairs Storage** 9'9" x 2'3" (2.973 x 0.707)

**Rear Hall** 6'7" x 3'2" (2.024 x 0.974)

- Popular residential location
- Lounge & contemporary kitchen
- Three first floor bedrooms
- Garden with patio seating area
- Viewing essential

#### Dining Room / Fourth Bedroom

19'3" max 12'6" min x 9'11" max 5'11" min (5.874 max 3.833 min x 3.027 max 1.816 min)

Bedroom One 12'10" x 10'5" (3.931 x 3.177)

**Bedroom Two** 11'11" x 8'10" (3.646 x 2.694)

**Bedroom Three** 9'3" x 7'3" (2.844 x 2.210)

Bathroom 5'6" x 6'1" (1.695 x 1.866)

**Please Note** 

GROUND FLOOR

1ST FLOOR

Whilst every attempt has been made to ensure the accuracy of the floorplan contained here, measurements of doors, windows, rooms and any other items are approximate and no responsibility is taken for any error, omission or mis-statement. This plan is for illustrative purposes only and should be used as such by any prospective purchaser. The services, systems and appliances shown have not been tested and no guarantee as to their operability or efficiency can be given. Made with Metropix ©2024