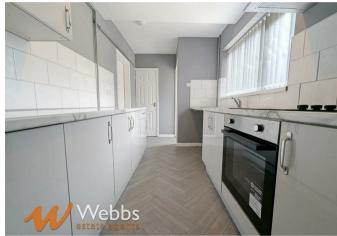

In brief, the accommodation comprises of; generous lounge, newly fitted contemporary kitchen and a large reception room/bedroom four. To the first floor, there are three further generous bedrooms and a newly fitted bathoom

#### **PROPERTY DETAILS:**

Lounge 14'11" max 13'8" min x 12'0" (4.550 max 4.182 min x 3.661)

**Kitchen** 15'5" max 12'0" min x 6'11" (4.716 max 3.669 min x 2.113)

**Under Stairs Storage** 9'9" x 2'3" (2.973 x 0.707)