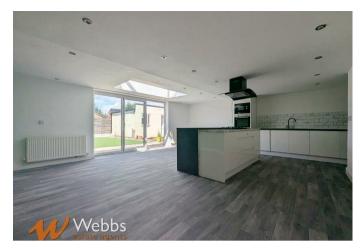

## Summary

Webbs Estate Agents are delighted to present this spacious and well-presented four-bedroom detached family home, available to let in a sought-after location.

Upon entering, you'll find an elegant lounge featuring French doors that open into a stunning and expansive kitchen/diner. This area is bathed in natural light, thanks to the bifold doors that lead out to the garden. The ground floor also includes an additional reception area/snug and a convenient guest WC.

## **PROPERTY DETAILS:**

Lounge 15'10" x 10'10" (4.846 x 3.320)

**Open Plan Kitchen/Diner** 21'8" x 18'11" (6.629 x 5.787)

**Snug** 10'3" x 11'7" max (3.137 x 3.54 max)

**Guest WC** 3'10" x 3'6" (1.171m x 1.070m)