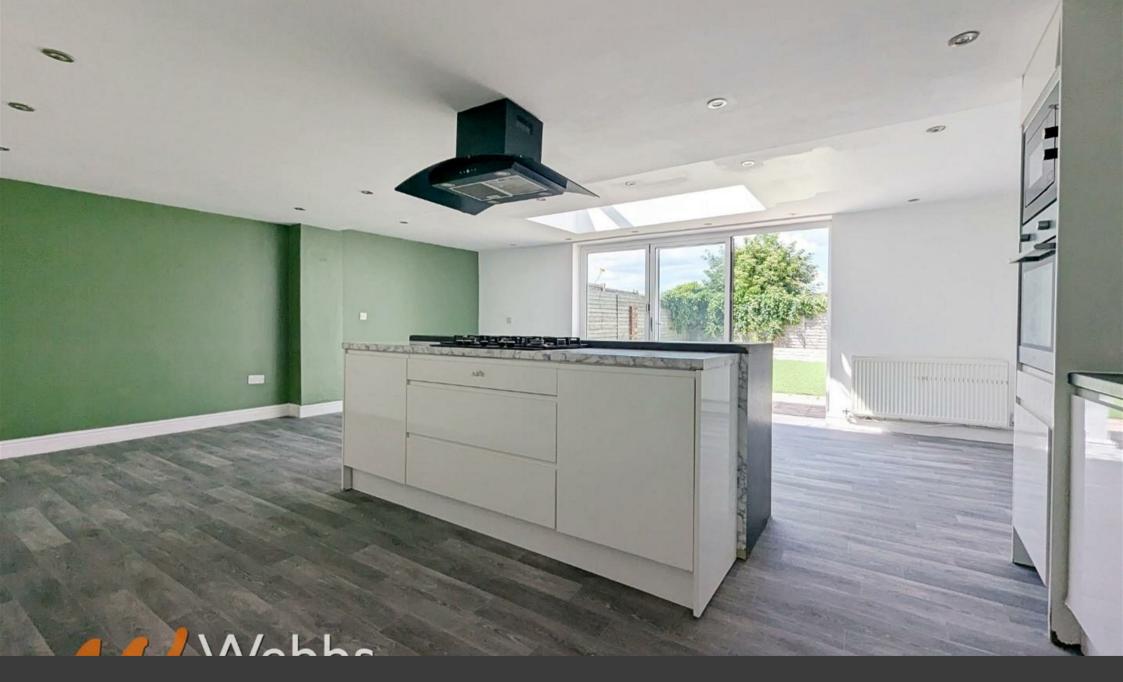

## Summary

Webbs Estate Agents are delighted to present this spacious and well-presented four-bedroom detached family home, available to let in a sought-after location.

Upon entering, you'll find an elegant lounge featuring French doors that open into a stunning and expansive kitchen/diner. This area is bathed in natural light, thanks to the bifold doors that lead out to the garden. The ground floor also includes an additional reception area/snug and a convenient guest WC.

## **PROPERTY DETAILS:**

Lounge 15'10" x 10'10" (4.846 x 3.320)

**Open Plan Kitchen/Diner** 21'8" x 18'11" (6.629 x 5.787)

**Snug** 10'3" x 11'7" max (3.137 x 3.54 max)

**Guest WC** 3'10" x 3'6" (1.171m x 1.070m)