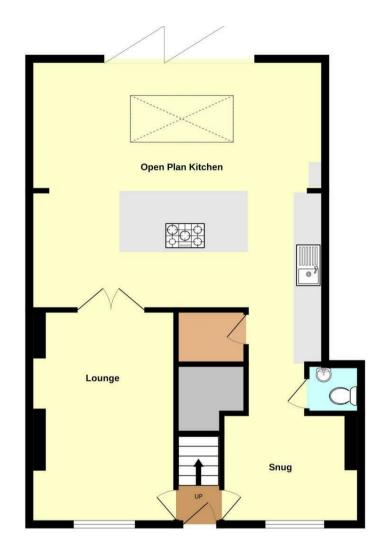

## **Rooms and Dimensions**

## **PROPERTY DETAILS:**

Lounge 15'10" x 10'10" (4.846 x 3.320)

**Open Plan Kitchen/Diner** 21'8" x 18'11" (6.629 x 5.787)

**Snug** 10'3" x 11'7" max (3.137 x 3.54 max)

**Guest WC** 3'10" x 3'6" (1.171m x 1.070m)

Bedroom One 11'0" x 12'0" max (3.361 x 3.663 max)

**En-Suite** 7'3" x 3'9" (2.210 x 1.153)

- Sung & guest wc
- Master bedroom with en-suite shower room
- Low-maintenance rear garden
- Sizable outbuilding for office, gym, or workspace

**Bedroom Two** 13'0" max x 12'0" max (3.972 max x 3.662 max)

**Bedroom Three** 12'5" x 7'8" (3.790 x 2.341)

**Bedroom Four** 9'6" x 7'5" (2.919 x 2.272)

**Family Bathroom** 9'5" x 5'10" (2.895 x 1.782)

Large Outbuilding 15'7" x 11'8" (4.766 x 3.564)