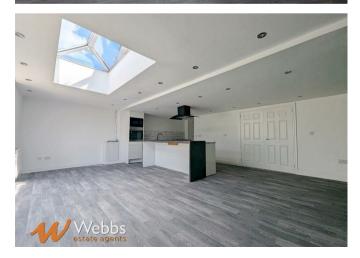

## Summary

Webbs Estate Agents are delighted to present this spacious and well-presented four-bedroom detached family home, available to let in a sought-after location.

Upon entering, you'll find an elegant lounge featuring French doors that open into a stunning and expansive kitchen/diner. This area is bathed in natural light, thanks to the bifold doors that lead out to the garden. The ground floor also includes an additional reception area/snug and a convenient guest WC.

## **PROPERTY DETAILS:**

Lounge 15'10" x 10'10" (4.846 x 3.320)

**Open Plan Kitchen/Diner** 21'8" x 18'11" (6.629 x 5.787)

**Snug** 10'3" x 11'7" max (3.137 x 3.54 max)

**Guest WC** 3'10" x 3'6" (1.171m x 1.070m)