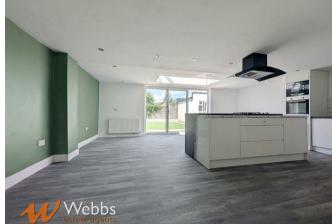

## Summary

Webbs Estate Agents are delighted to present this spacious and well-presented four-bedroom detached family home, available to let in a sought-after location.

Upon entering, you'll find an elegant lounge featuring French doors that open into a stunning and expansive kitchen/diner. This area is bathed in natural light, thanks to the bifold doors that lead out to the garden. The ground floor also includes an additional reception area/snug and a convenient guest WC.

## **PROPERTY DETAILS:**

Lounge 15'10" x 10'10" (4.846 x 3.320)

**Open Plan Kitchen/Diner** 21'8" x 18'11" (6.629 x 5.787)

**Snug** 10'3" x 11'7" max (3.137 x 3.54 max)

**Guest WC** 3'10" x 3'6" (1.171m x 1.070m)