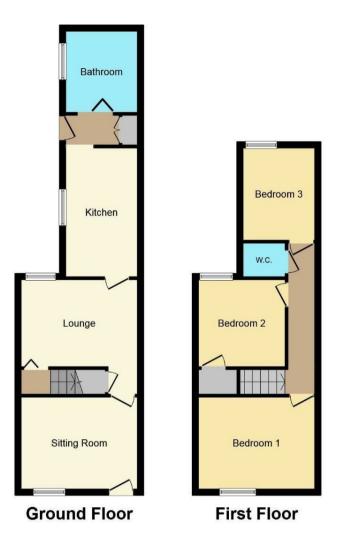

## **Rooms and Dimensions**

## **PROPERTY DETAILS:**

Lounge 10'2" x 11'9" max 10'5" min (3.117 x 3.582 max 3.185 min)

**Dining Room** 11'10" max 10'2" min x 12'2" (3.609 max 3.117 min x 3.710)

**Kitchen** 13'11" x 6'0" (4.249 x 1.832)

**Rear Hall** 5'6" x 2'8" (1.684 x 0.824)

**Ground Floor Bathroom** 5'7" x 5'5" (1.713 x 1.670)

**Landing** 20'4" x 2'7" (6.207 x 0.807)

- Two Reception Rooms
- Contemporary Refitted Bathroom
- First Floor WC
- Garden to Rear

**Bedroom One** 12'0" max 10'6" min x 10'2" (3.659 max 3.211 min x 3.118)

**Bedroom Two** 8'9" max 7'5" min x 12'2" (2.692 max 2.275 min x 3.733)

**Bedroom Three** 11'0" max 9'9" min x 7'0" max 5'7" min (3.365 max 2.983 min x 2.159 max 1.713 min)

**First Floor WC** 3'9" x 3'2" (1.153 x 0.986)

**Please Note** 

Entry Carlos
Carlos
Carlos
Carlos
Carlos

Torres de Autor torres quals
Torres de Autor torres de Autor torres quals
Torres de Autor torres

Webbs Estate Agents - endeavour to maintain accurate depictions of properties in Virtual Tours, Floor Plans and descriptions, however, these are intended only as a guide and purchasers must satisfy themselves by personal inspection.