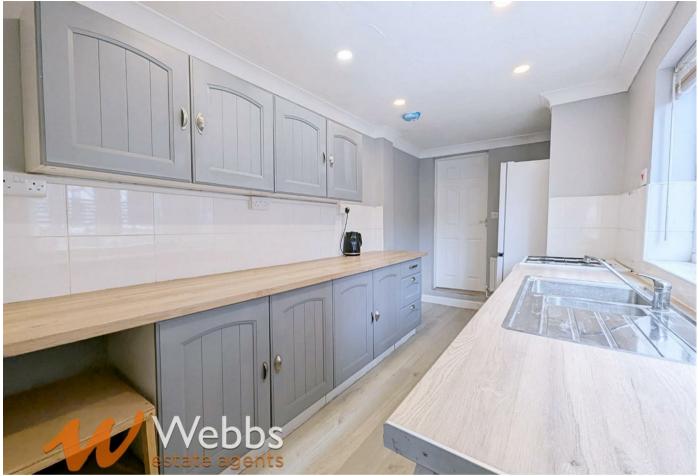

In brief, this lovely property comprises of; two reception rooms, modern refitted kitchen, contemporary refitted ground floor bathroom, three generous bedrooms and first floor WC. Externally, there is off road parking for one vehicle to the front and an enclosed garden to the rear.

## **PROPERTY DETAILS:**

Lounge 10'2" x 11'9" max 10'5" min (3.117 x 3.582 max 3.185 min)

**Dining Room** 11'10" max 10'2" min x 12'2" (3.609 max 3.117 min x 3.710)

**Kitchen** 13'11" x 6'0" (4.249 x 1.832)