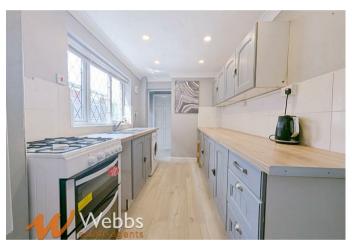

In brief, this lovely property comprises of; two reception rooms, modern refitted kitchen, contemporary refitted ground floor bathroom, three generous bedrooms and first floor WC. Externally, there is off road parking for one vehicle to the front and an enclosed garden to the rear.

## **PROPERTY DETAILS:**

Lounge 10'2" x 11'9" max 10'5" min (3.117 x 3.582 max 3.185 min)

**Dining Room** 11'10" max 10'2" min x 12'2" (3.609 max 3.117 min x 3.710)

**Kitchen** 13'11" x 6'0" (4.249 x 1.832)