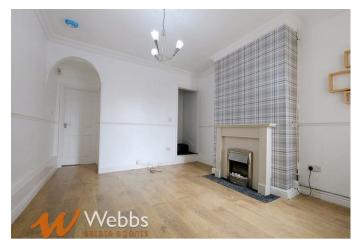

In brief, this lovely property comprises of; two reception rooms, modern refitted kitchen, contemporary refitted ground floor bathroom, three generous bedrooms and first floor WC. Externally, there is off road parking for one vehicle to the front and an enclosed garden to the rear.

## **PROPERTY DETAILS:**

Lounge 10'2" x 11'9" max 10'5" min (3.117 x 3.582 max 3.185 min)

**Dining Room** 11'10" max 10'2" min x 12'2" (3.609 max 3.117 min x 3.710)

**Kitchen** 13'11" x 6'0" (4.249 x 1.832)