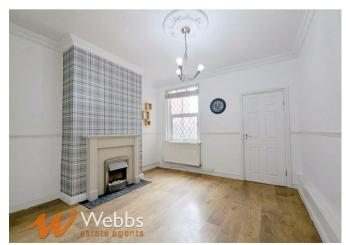

In brief, this lovely property comprises of; two reception rooms, modern refitted kitchen, contemporary refitted ground floor bathroom, three generous bedrooms and first floor WC. Externally, there is off road parking for one vehicle to the front and an enclosed garden to the rear.

**Rear Hall** 5'6" x 2'8" (1.684 x 0.824)

**Ground Floor Bathroom** 5'7" x 5'5" (1.713 x 1.670)

**Landing** 20'4" x 2'7" (6.207 x 0.807)

- Two Reception Rooms
- Contemporary Refitted Bathroom
- First Floor WC
- Garden to Rear