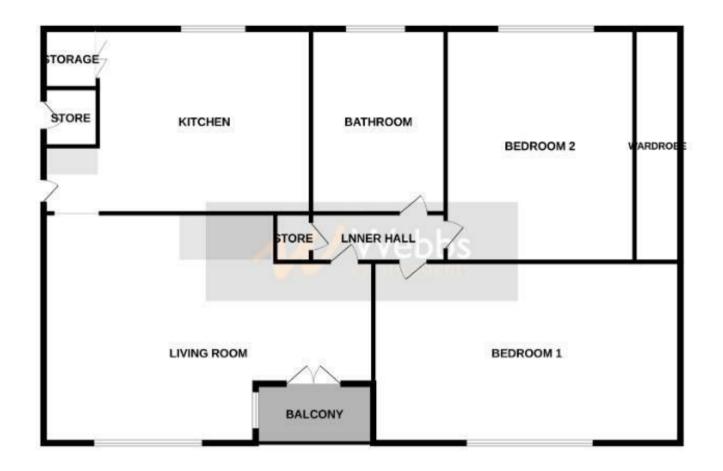

# **Rooms and Dimensions**

Secure communal entrance hall and stairwell

#### Store on landing

#### Internal hallway

**Kitchen** 10'3" x 9'8" (3.14m x 2.96m)

Living room inc balcony 16'0" x 11'7" (4.89m x 3.54m )

Bedroom one 12'10" x 9'8" (3.92m x 2.96m)

- NO ONWARD CHAIN
- SPASCIOUS MAIN LIVING ROOM WITH BALCONY
- FITTED KITCHEN
- DOUBLE GLAZING AND ELECTRIC HEATING
- EASY ACCESS TO PELSALL COMMON, SCHOOLS, SHOPS AND AMENITIES

Bedroom two 12'0" x 9'8" (3.66m x 2.95m)

**Bathroom** 8'1" x 5'8" (2.47m x 1.73m)