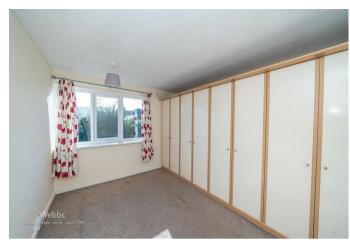

#### Internal hallway

**Kitchen** 10'3" x 9'8" (3.14m x 2.96m)

Living room inc balcony 16'0" x 11'7" (4.89m x 3.54m )

Bedroom one 12'10" x 9'8" (3.92m x 2.96m)

- NO ONWARD CHAIN
- SPASCIOUS MAIN LIVING ROOM WITH BALCONY
- FITTED KITCHEN
- DOUBLE GLAZING AND ELECTRIC HEATING
- EASY ACCESS TO PELSALL COMMON, SCHOOLS, SHOPS AND AMENITIES