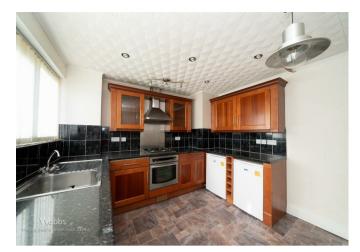

#### Internal hallway

**Kitchen** 10'3" x 9'8" (3.14m x 2.96m)

Living room inc balcony 16'0" x 11'7" (4.89m x 3.54m )

Bedroom one 12'10" x 9'8" (3.92m x 2.96m)

- NO ONWARD CHAIN
- SPASCIOUS MAIN LIVING ROOM WITH BALCONY
- FITTED KITCHEN
- DOUBLE GLAZING AND ELECTRIC HEATING
- EASY ACCESS TO PELSALL COMMON, SCHOOLS, SHOPS AND AMENITIES