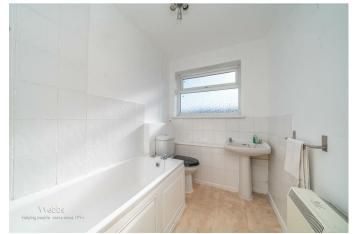

Bedroom two 12'0" x 9'8" (3.66m x 2.95m)

**Bathroom** 8'1" x 5'8" (2.47m x 1.73m)