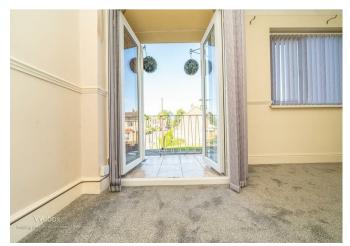

#### Internal hallway

**Kitchen** 10'3" x 9'8" (3.14m x 2.96m)

Living room inc balcony 16'0" x 11'7" (4.89m x 3.54m )

Bedroom one 12'10" x 9'8" (3.92m x 2.96m)

- NO ONWARD CHAIN
- SPASCIOUS MAIN LIVING ROOM WITH BALCONY
- FITTED KITCHEN
- DOUBLE GLAZING AND ELECTRIC HEATING
- EASY ACCESS TO PELSALL COMMON, SCHOOLS, SHOPS AND AMENITIES