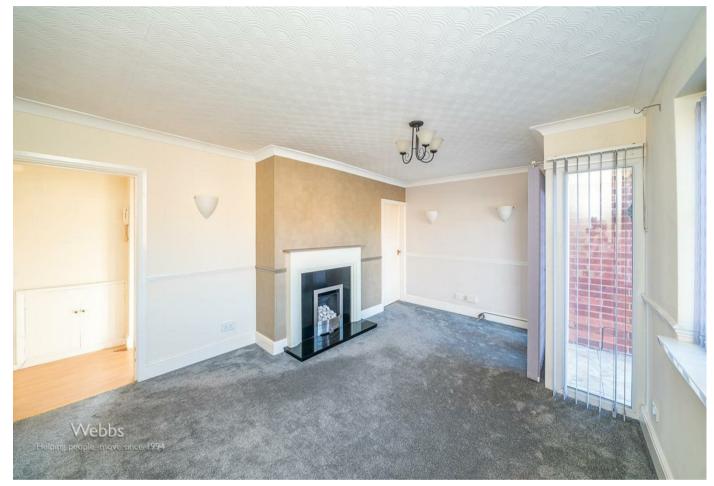

#### Internal hallway

**Kitchen** 10'3" x 9'8" (3.14m x 2.96m)

Living room inc balcony 16'0" x 11'7" (4.89m x 3.54m )

Bedroom one 12'10" x 9'8" (3.92m x 2.96m)

- NO ONWARD CHAIN
- SPASCIOUS MAIN LIVING ROOM WITH BALCONY
- FITTED KITCHEN
- DOUBLE GLAZING AND ELECTRIC HEATING
- EASY ACCESS TO PELSALL COMMON, SCHOOLS, SHOPS AND AMENITIES