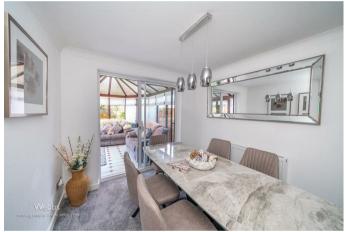

# **Dining Area**

9'8" x 8'5" (2.965m x 2.570m)

# Conservatory

9'8" x 11'8" (2.961m x 3.573m)