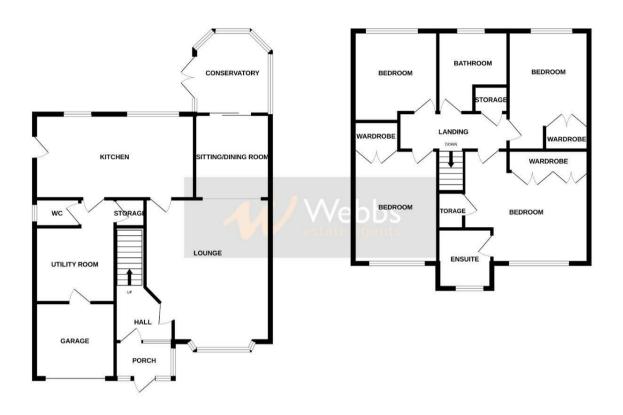

In brief, this home comprises of an entrance hall, Guest WC, Lounge with a separate dining area, refitted kitchen with integrated appliances, utility room/second kitchen, conservatory and garage. On the first floor, there are FOUR DOUBLE bedrooms the master offering an ensuite shower room and the main family bathroom.

# **Rooms and Dimensions**

**Entrance Porch** 

**Entrance Hall** 

**Guest WC** 

# Garage

7'5" x 8'1" (2.276m x 2.467m)

# Lounge

14'11" x 14'3" (4.556m x 4.358m)

# **Dining Area**

9'8" x 8'5" (2.965m x 2.570m)

# Conservatory

9'8" x 11'8" (2.961m x 3.573m)

# Kitchen with integrated appliances

14'9" x 8'5" (4.508m x 2.576m)

#### Utility

7'7" x 9'5" (2.314m x 2.873m)

# **Bedroom One**

11'11" x 12'6" (3.650m x 3.826m)

## En suite

6'5" x 4'8" (1.961m x 1.443m)

### Bedroom Two

8'1" x 11'10" (2.467m x 3.608m)

### Bedroom Three

9'10" x 7'11" (3.005m x 2.433m)

### Bedroom Four

9'1" x 11'10" (2.783m x 3.632m)

# Family Bathroom

**Garage with Electric Door** 

**Landscaped Gardens** 

**Private Driveway** 

GROUND FLOOR 1ST FLOOR

Whate every attempt has been raide to ensure the accuracy of the floorplan contained here, measurements of doors, windows, nome and any other lines are approximate and no responsibility is taken for any error, prospective parchaser. The services, systems and applicance shows have not been rested and no guaranse as to their operability or efficiency can be given.