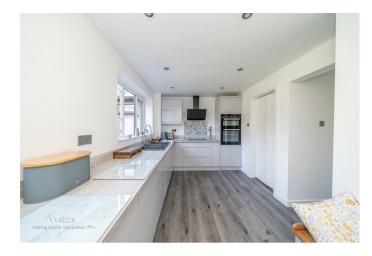

# Kitchen with integrated appliances

14'9" x 8'5" (4.508m x 2.576m)

#### Utility

7'7" x 9'5" (2.314m x 2.873m)