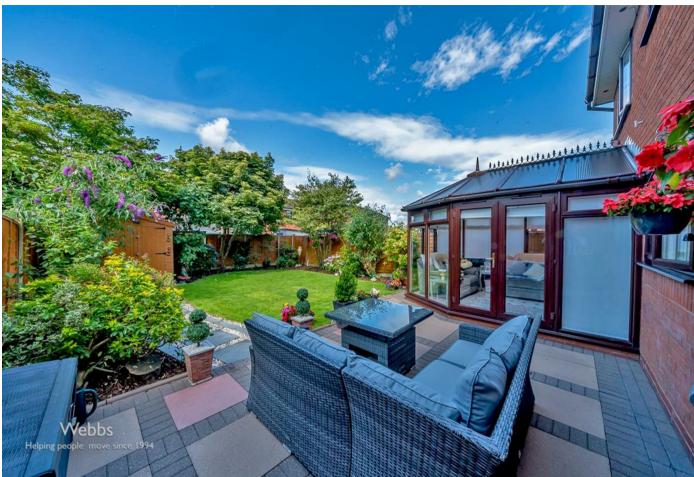

To the front of this home, there is a newly laid driveway with gated access down the side of the home and, garage with an electric door.

To the rear, there is a private and enclosed rear garden with well-manicured borders, a paved patio area and a lawn area.