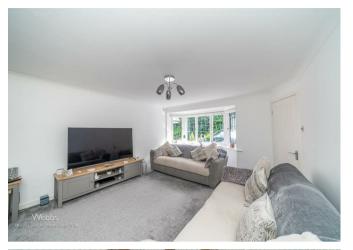

# Lounge

14'11" x 14'3" (4.556m x 4.358m)

# **Dining Area**

9'8" x 8'5" (2.965m x 2.570m)