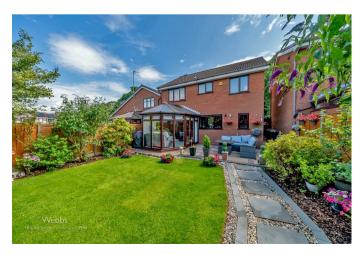

To the front of this home, there is a newly laid driveway with gated access down the side of the home and, garage with an electric door.

To the rear, there is a private and enclosed rear garden with well-manicured borders, a paved patio area and a lawn area.