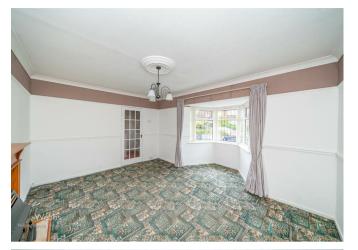

## **Rooms and Dimensions**

**ENTRANCE HALLWAY** 

**LOUNGE** 

14'8" x 14'6" (4.48m x 4.43m)

**DINING ROOM** 

9'4" x 8'4" (2.86m x 2.55m)

**KITCHEN** 

11'5" x 9'9" (3.49m x 2.99m)