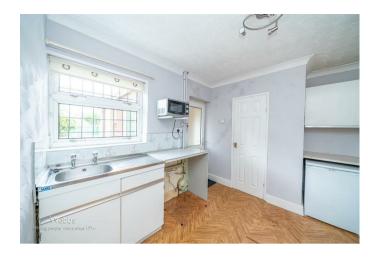

## **Rooms and Dimensions**

**ENTRANCE HALLWAY** 

**LOUNGE** 

14'8" x 14'6" (4.48m x 4.43m)

**DINING ROOM** 

9'4" x 8'4" (2.86m x 2.55m)

**KITCHEN** 

11'5" x 9'9" (3.49m x 2.99m)