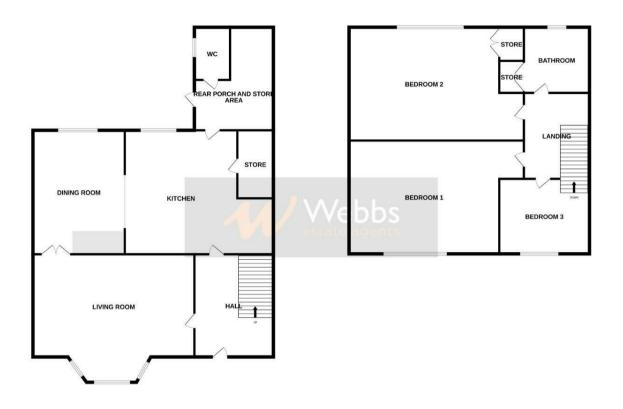

## **Rooms and Dimensions**

**ENTRANCE HALLWAY** 

**LOUNGE** 

14'8" x 14'6" (4.48m x 4.43m)

**DINING ROOM** 

9'4" x 8'4" (2.86m x 2.55m)

**KITCHEN** 

11'5" x 9'9" (3.49m x 2.99m)

**REAR PORCH AND STORE AREA** 

WC

LANDING

**BEDROOM ONE** 

17'4" x 9'10" (5.29m x 3.02m)

**BEDROOM TWO** 

16'9" x 11'2" (5.11m x 3.41m)

**BEDROOM THREE** 

8'2" x 9'1" (2.50m x 2.78m)

**FAMILY BATHROOM** 

6'4" x 5'8" (1.95m x 1.73m)

FRONT & REAR GARDENS

**POTENTIAL DRIVEWAY** 

**Identification checks** 

GROUND FLOOR 1ST FLOOR

Whitst every attempt has been made to ensure the accuracy of the foorpian contained here, measurements of doors, windows, rooms and any other items are approximate and no responsibility is taken for any error, prospective purchases. The services, systems and applicances shown have not be the rested and no guarantee as to their operability or efficiency can be given.