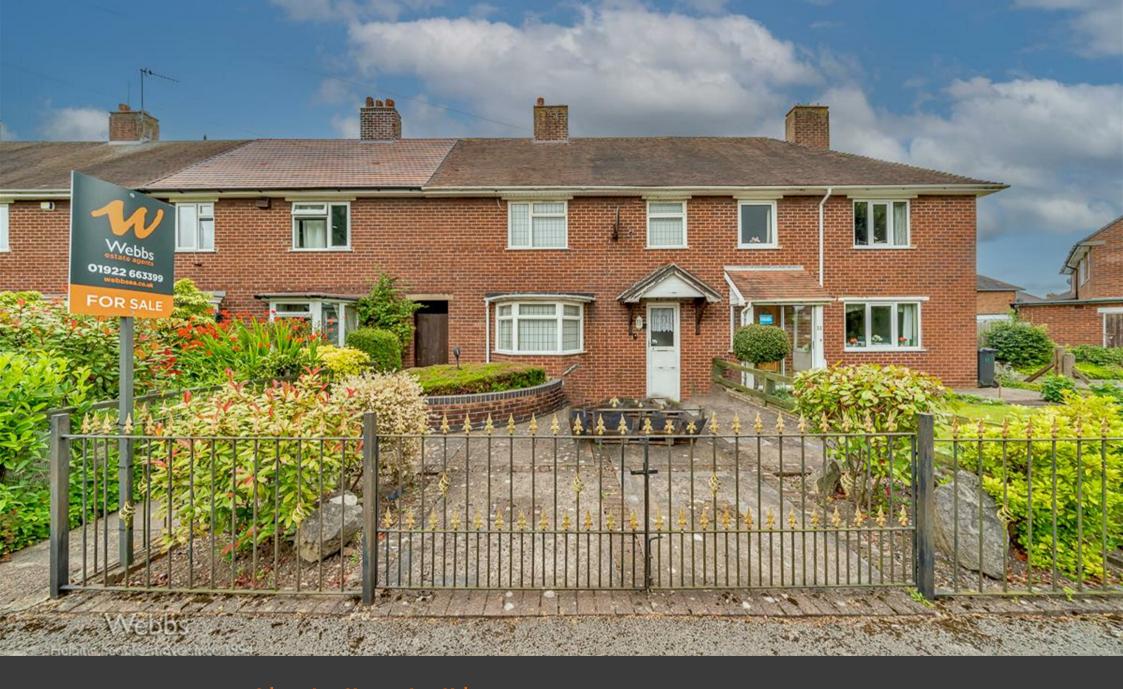

St. Margarets Road | Pelsall, Walsall | WS3 4NF Offers In The Region Of £189,950

## **Summary**

\*\* TRADITIONAL MID TERRACED HOUSE \*\* DECEPTIVELY SPACIOUS \*\* NO OWARD CHAIN \*\* PLENTY OF ADDITIONAL STORAGE AND POTENTIAL \*\* INTERNAL VIEWING ADVISED \*\* THREE GOOD SIZED BEDROOMS TO FIRST FLOOR \*\* KITCHEN \*\* BATHROOM \*\* LOUNGE \*\* DINING ROOM \*\* REAR PORCH STORE AREA WITH WC \*\* POTENTIAL FOR DRIVEWAY \*\* PRIVATE REAR GARDEN \*\* UPVC DOUBLE GLAZING \*\* GAS CENTRAL HEATING \*\*

Webbs Estate Agents have pleasure in offering this traditional mid-terraced home situated in a popular and convenient location, being close to all local amenities, shops and schools. Briefly comprising on the ground floor: Reception hallway, Lounge, kitchen, dining room and rear porch store area with WC. The first floor landing leads to three good sized bedrooms and family bathroom with WC. Externally there is potential for a driveway and a private rear garden with useful outbuilding and WC. For a viewing please call 01922 663399.