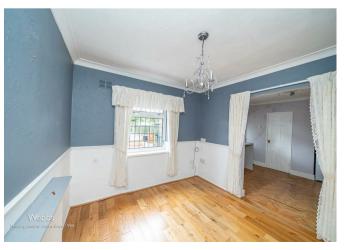

## **Rooms and Dimensions**

**ENTRANCE HALLWAY** 

**LOUNGE** 

14'8" x 14'6" (4.48m x 4.43m)

**DINING ROOM** 

9'4" x 8'4" (2.86m x 2.55m)

**KITCHEN** 

11'5" x 9'9" (3.49m x 2.99m)