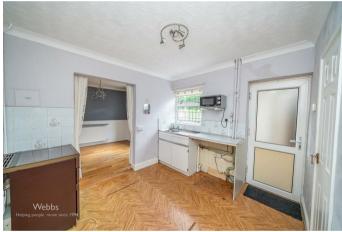

## **Rooms and Dimensions**

**ENTRANCE HALLWAY** 

**LOUNGE** 

14'8" x 14'6" (4.48m x 4.43m)

**DINING ROOM** 

9'4" x 8'4" (2.86m x 2.55m)

**KITCHEN** 

11'5" x 9'9" (3.49m x 2.99m)