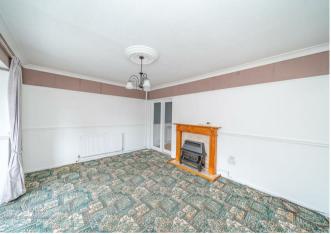

## **Rooms and Dimensions**

**ENTRANCE HALLWAY** 

**LOUNGE** 

14'8" x 14'6" (4.48m x 4.43m)

**DINING ROOM** 

9'4" x 8'4" (2.86m x 2.55m)

**KITCHEN** 

11'5" x 9'9" (3.49m x 2.99m)