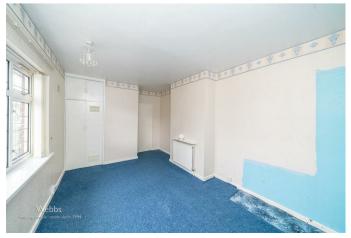

## **Rooms and Dimensions**

**ENTRANCE HALLWAY** 

**LOUNGE** 

14'8" x 14'6" (4.48m x 4.43m)

**DINING ROOM** 

9'4" x 8'4" (2.86m x 2.55m)

**KITCHEN** 

11'5" x 9'9" (3.49m x 2.99m)

**REAR PORCH AND STORE AREA** 

WC

LANDING

**BEDROOM ONE** 

17'4" x 9'10" (5.29m x 3.02m)

**BEDROOM TWO** 

16'9" x 11'2" (5.11m x 3.41m)

**BEDROOM THREE** 