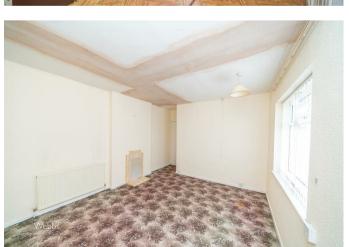

## **Rooms and Dimensions**

**ENTRANCE HALLWAY** 

**LOUNGE** 

14'8" x 14'6" (4.48m x 4.43m)

**DINING ROOM** 

9'4" x 8'4" (2.86m x 2.55m)

**KITCHEN** 

11'5" x 9'9" (3.49m x 2.99m)