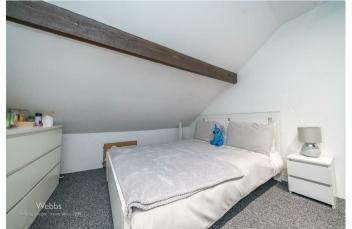

## **Entrance hallway**

**Fitted kitchen** 10'5" x 8'9" (3.20m x 2.69m )

**Fitted bathroom** 7'1" x 5'6" (2.16m x 1.68m )

First floor landing

Bedroom one 11'10" x 11'3" (3.63m x 3.43m )

En suite

**Bedroom two** 11'10" x 11'3" (3.63m x 3.43m )