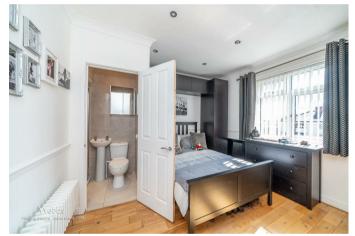

## **Entrance hallway**

**Fitted kitchen** 10'5" x 8'9" (3.20m x 2.69m )

**Fitted bathroom** 7'1" x 5'6" (2.16m x 1.68m )

First floor landing

Bedroom one 11'10" x 11'3" (3.63m x 3.43m )

En suite

**Bedroom two** 11'10" x 11'3" (3.63m x 3.43m )