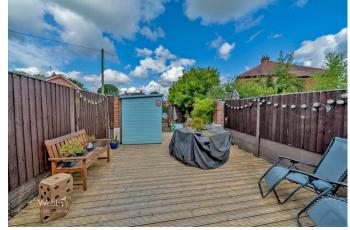

Useable loft area (restricted head room) 17'3" max x 10'0" max (5.27m max x 3.07m max)

**Enclosed front garden** 

Private rear garden with rear vehicle access Identification Checks

Webbs Estate Agents - endeavour to maintain accurate depictions of properties in Virtual Tours, Floor Plans and descriptions, however, these are intended only as a guide and purchasers must satisfy themselves by personal inspection.