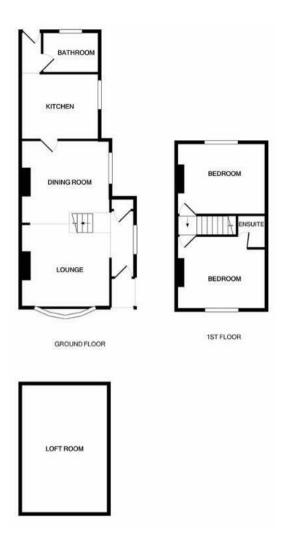

## Rooms and Dimensions

Lounge area 11'8" x 11'1" (3.58m x 3.40m)

Open plan lounge and dining area

**Dining area** 12'0" x 11'1" (3.66m x 3.40m )

## **Entrance hallway**

**Fitted kitchen** 10'5" x 8'9" (3.20m x 2.69m )

**Fitted bathroom** 7'1" x 5'6" (2.16m x 1.68m )

First floor landing

Bedroom one 11'10" x 11'3" (3.63m x 3.43m )

En suite

**Bedroom two** 11'10" x 11'3" (3.63m x 3.43m )

Useable loft area (restricted head room) 17'3" max x 10'0" max (5.27m max x 3.07m max)

**Enclosed front garden** 

Private rear garden with rear vehicle access Identification Checks

Webbs Estate Agents - endeavour to maintain accurate depictions of properties in Virtual Tours, Floor Plans and descriptions, however, these are intended only as a guide and purchasers must satisfy themselves by personal inspection.