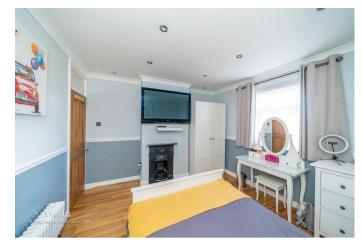

## **Entrance hallway**

**Fitted kitchen** 10'5" x 8'9" (3.20m x 2.69m )

**Fitted bathroom** 7'1" x 5'6" (2.16m x 1.68m )

First floor landing

Bedroom one 11'10" x 11'3" (3.63m x 3.43m )

En suite

**Bedroom two** 11'10" x 11'3" (3.63m x 3.43m )