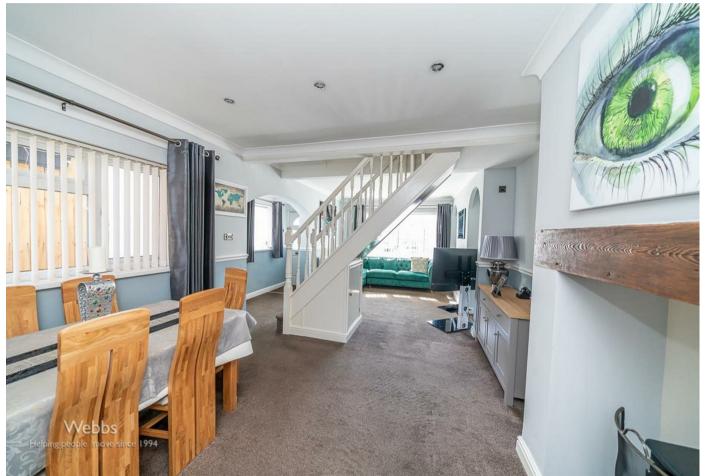

## Rooms and Dimensions

Lounge area 11'8" x 11'1" (3.58m x 3.40m)

Open plan lounge and dining area

**Dining area** 12'0" x 11'1" (3.66m x 3.40m )