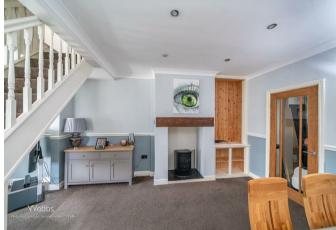

## Rooms and Dimensions

Lounge area 11'8" x 11'1" (3.58m x 3.40m)

Open plan lounge and dining area

**Dining area** 12'0" x 11'1" (3.66m x 3.40m )