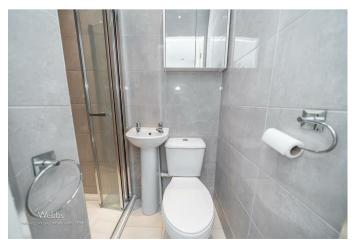

## **Entrance hallway**

**Fitted kitchen** 10'5" x 8'9" (3.20m x 2.69m )

**Fitted bathroom** 7'1" x 5'6" (2.16m x 1.68m )

First floor landing

Bedroom one 11'10" x 11'3" (3.63m x 3.43m )

En suite

**Bedroom two** 11'10" x 11'3" (3.63m x 3.43m )