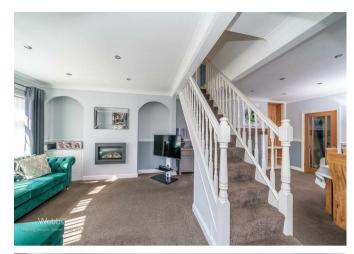

## Rooms and Dimensions

Lounge area 11'8" x 11'1" (3.58m x 3.40m)

Open plan lounge and dining area

**Dining area** 12'0" x 11'1" (3.66m x 3.40m )