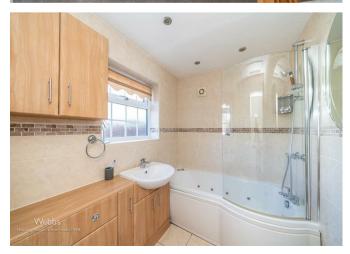

## **Entrance hallway**

**Fitted kitchen** 10'5" x 8'9" (3.20m x 2.69m )

**Fitted bathroom** 7'1" x 5'6" (2.16m x 1.68m )

First floor landing

Bedroom one 11'10" x 11'3" (3.63m x 3.43m )

En suite

**Bedroom two** 11'10" x 11'3" (3.63m x 3.43m )