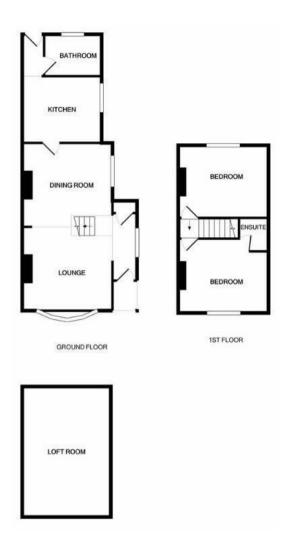

## **Rooms and Dimensions**

Lounge area

11'8" x 11'1" (3.58m x 3.40m)

Open plan lounge and dining area

**Dining area** 

12'0" x 11'1" (3.66m x 3.40m )

**Entrance hallway** 

Fitted kitchen

10'5" x 8'9" (3.20m x 2.69m)

**Fitted bathroom** 

7'1" x 5'6" (2.16m x 1.68m)

First floor landing

Bedroom one

11'10" x 11'3" (3.63m x 3.43m)

En suite

**Bedroom two** 

11'10" x 11'3" (3.63m x 3.43m)

Useable loft area (restricted head room)

17'3" max x 10'0" max (5.27m max x 3.07m max)

**Enclosed front garden** 

Private rear garden with rear vehicle access

Webbs Estate Agents - endeavour to maintain accurate depictions of properties in Virtual Tours, Floor Plans and descriptions, however, these are intended only as a guide and purchasers must satisfy themselves by personal inspection.