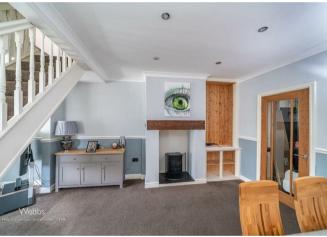

## **Rooms and Dimensions**

Lounge area

11'8" x 11'1" (3.58m x 3.40m)

Open plan lounge and dining area

**Dining area** 

12'0" x 11'1" (3.66m x 3.40m )

**Entrance hallway** 

Fitted kitchen