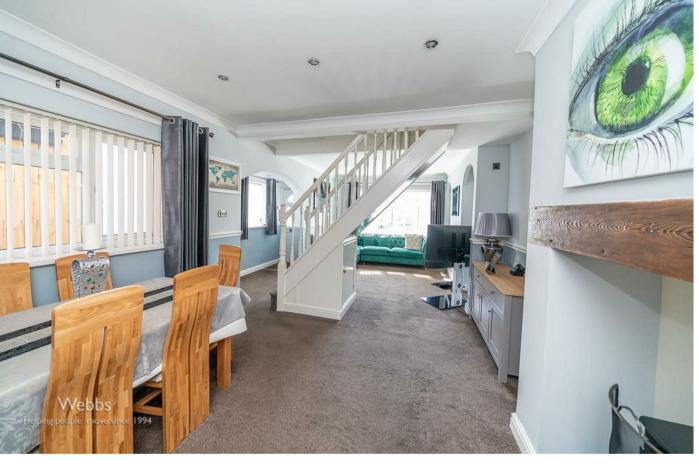

## **Rooms and Dimensions**

Lounge area

11'8" x 11'1" (3.58m x 3.40m)

Open plan lounge and dining area

**Dining area** 

12'0" x 11'1" (3.66m x 3.40m )

**Entrance hallway** 

Fitted kitchen