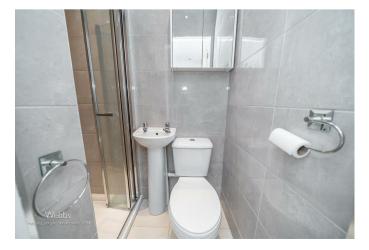

10'5" x 8'9" (3.20m x 2.69m)

**Fitted bathroom** 

7'1" x 5'6" (2.16m x 1.68m)

First floor landing

Bedroom one

11'10" x 11'3" (3.63m x 3.43m)

En suite

**Bedroom two** 