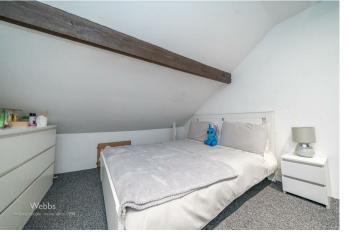

10'5" x 8'9" (3.20m x 2.69m)

**Fitted bathroom** 

7'1" x 5'6" (2.16m x 1.68m)

First floor landing

Bedroom one

11'10" x 11'3" (3.63m x 3.43m)

En suite

**Bedroom two** 