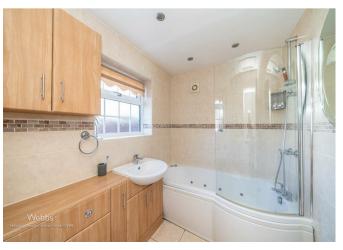

10'5" x 8'9" (3.20m x 2.69m)

**Fitted bathroom** 

7'1" x 5'6" (2.16m x 1.68m)

First floor landing

Bedroom one

11'10" x 11'3" (3.63m x 3.43m)

En suite

**Bedroom two** 