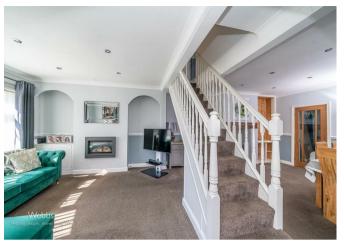

## **Rooms and Dimensions**

Lounge area

11'8" x 11'1" (3.58m x 3.40m)

Open plan lounge and dining area

**Dining area** 

12'0" x 11'1" (3.66m x 3.40m )

**Entrance hallway** 

Fitted kitchen