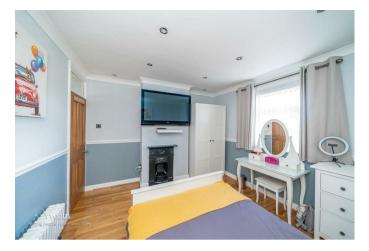

## **Rooms and Dimensions**

Lounge area

11'8" x 11'1" (3.58m x 3.40m)

Open plan lounge and dining area

**Dining area** 

12'0" x 11'1" (3.66m x 3.40m )

**Entrance hallway** 

Fitted kitchen

10'5" x 8'9" (3.20m x 2.69m)

**Fitted bathroom** 

7'1" x 5'6" (2.16m x 1.68m)

First floor landing

Bedroom one

11'10" x 11'3" (3.63m x 3.43m)

En suite

**Bedroom two** 