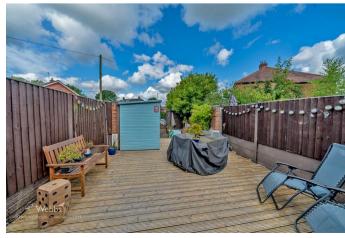

11'10" x 11'3" (3.63m x 3.43m)

Useable loft area (restricted head room)

17'3" max x 10'0" max (5.27m max x 3.07m max)

**Enclosed front garden** 

Private rear garden with rear vehicle access

Webbs Estate Agents - endeavour to maintain accurate depictions of properties in Virtual Tours, Floor Plans and descriptions, however, these are intended only as a guide and purchasers must satisfy themselves by personal inspection.