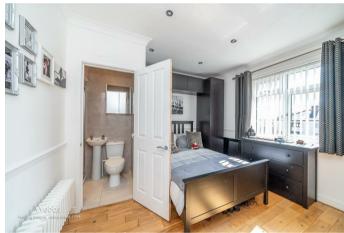

10'5" x 8'9" (3.20m x 2.69m)

**Fitted bathroom** 

7'1" x 5'6" (2.16m x 1.68m)

First floor landing

Bedroom one

11'10" x 11'3" (3.63m x 3.43m)

En suite

**Bedroom two** 