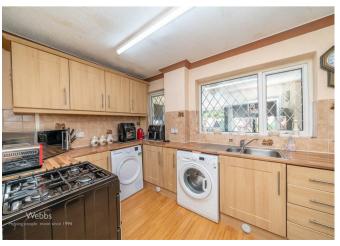

Webbs Estate Agents are pleased to bring to market this much improved and extended three bedroom semi detached home situated in a popular and convenient location close to schools, amenities and shops. In brief this home offers: Gated double driveway to the front, the ground floor has a porch, entrance hall, living room, fitted kitchen dining room, conservatory and modern bath shower room, On the first floor there are three generous bedrooms and washroom WC.

## **Rooms and Dimensions**

**Entrance porch** 

**Reception hall** 

Living room

17'2" x 13'5" (5.25m x 4.10m)

Kitchen dining room

17'1" x 7'7" (5.23m x 2.33m)

Conservatory