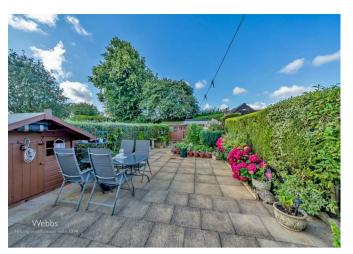

To the rear is a private and enclosed rear garden. Call us today to view this immaculately presented family home on 01922 663399

8'8" x 7'8" (2.65m x 2.36m)

Family bath/shower room

5'8" x 6'5" (1.73m x 1.96m)

Gated double driveway

Private and enclosed rear garden

**Identification Checks** 

GROUND FLOOR 1ST FLOOR

Whilst every attempt has been made to ensure the accuracy of the flootplan contained here, measurements of doors, variouses, rooms and my other flems are approximate and no responsibility is taken for any error, omission or mis-statement. This plan is for illustrative purposes only and should be used as such by any prospective purchaser. The sentices, systems and applicants shown have no been tested and no guarantee as to their operability or efficiency; can be given: