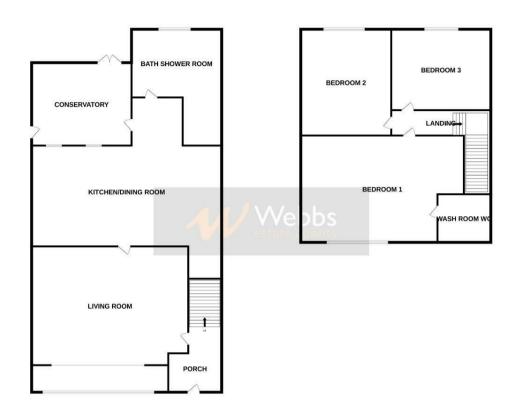

## **Rooms and Dimensions**

**Entrance porch** 

**Reception hall** 

Living room

17'2" x 13'5" (5.25m x 4.10m)

Kitchen dining room

17'1" x 7'7" (5.23m x 2.33m)

Conservatory

9'9" x 8'3" (2.98m x 2.53m)

First floor landing

Bedroom one

11'4" x 10'0" (3.47m x 3.06m)

Washroom WC

Bedroom two

9'10" x 8'1" (3.01m x 2.48m)

**Bedroom three** 

8'8" x 7'8" (2.65m x 2.36m)

Family bath/shower room

5'8" x 6'5" (1.73m x 1.96m)

Gated double driveway

Private and enclosed rear garden

**Identification Checks** 

GROUND FLOOR 1ST FLOOR

Whilst every attempt has been made to ensure the accuracy of the flootplan contained here, measurements of doors, variouses, rooms and my other flems are approximate and no responsibility is taken for any error, omission or mis-statement. This plan is for illustrative purposes only and should be used as such by any prospective purchaser. The sentices, systems and applicants shown have no been tested and no guarantee as to their operability or efficiency; can be given: