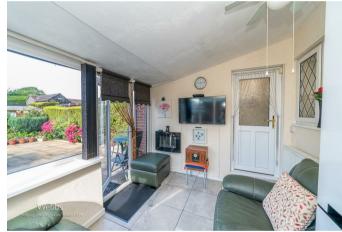

## **Rooms and Dimensions**

**Entrance porch** 

**Reception hall** 

Living room

17'2" x 13'5" (5.25m x 4.10m)

Kitchen dining room

17'1" x 7'7" (5.23m x 2.33m)

Conservatory

9'9" x 8'3" (2.98m x 2.53m)

First floor landing

Bedroom one

11'4" x 10'0" (3.47m x 3.06m)

Washroom WC

Bedroom two

9'10" x 8'1" (3.01m x 2.48m)

**Bedroom three** 