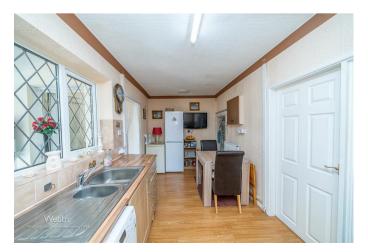

## **Rooms and Dimensions**

**Entrance porch** 

**Reception hall** 

Living room

17'2" x 13'5" (5.25m x 4.10m)

Kitchen dining room

17'1" x 7'7" (5.23m x 2.33m)

Conservatory