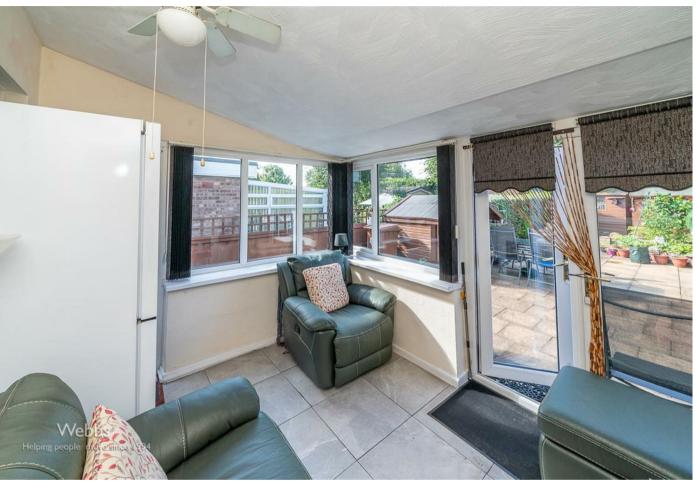

## **Rooms and Dimensions**

**Entrance porch** 

**Reception hall** 

Living room

17'2" x 13'5" (5.25m x 4.10m)

Kitchen dining room

17'1" x 7'7" (5.23m x 2.33m)

Conservatory

9'9" x 8'3" (2.98m x 2.53m)

First floor landing

Bedroom one

11'4" x 10'0" (3.47m x 3.06m)

Washroom WC

Bedroom two

9'10" x 8'1" (3.01m x 2.48m)

**Bedroom three** 