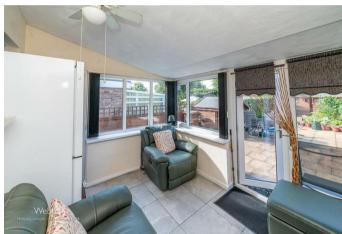

## **Rooms and Dimensions**

**Entrance porch** 

**Reception hall** 

Living room

17'2" x 13'5" (5.25m x 4.10m)

Kitchen dining room

17'1" x 7'7" (5.23m x 2.33m)

Conservatory