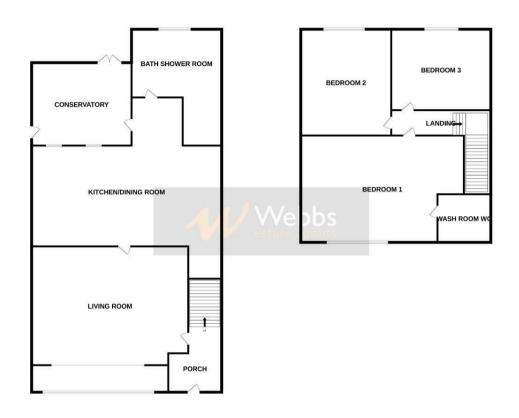

## **Rooms and Dimensions**

**Entrance porch** 

**Reception hall** 

Living room

17'2" x 13'5" (5.25m x 4.10m)

Kitchen dining room

17'1" x 7'7" (5.23m x 2.33m)

Conservatory

9'9" x 8'3" (2.98m x 2.53m)

First floor landing

Bedroom one

11'4" x 10'0" (3.47m x 3.06m)

Washroom WC

**Bedroom two** 

9'10" x 8'1" (3.01m x 2.48m)

**Bedroom three** 

8'8" x 7'8" (2.65m x 2.36m)

Family bath/shower room

5'8" x 6'5" (1.73m x 1.96m)

Gated double driveway

Private and enclosed rear garden

**Identification Checks** 

GROUND FLOOR 1ST FLOOR

Whilst every attempt has been made to ensure the accuracy of the flootplan contained here, measurements of doors, variouses, rooms and my other flems are approximate and no responsibility is taken for any error, omission or mis-statement. This plan is for illustrative purposes only and should be used as such by any prospective purchaser. The sentices, systems and applicants shown have no been tested and no guarantee as to their operability or efficiency; can be given: