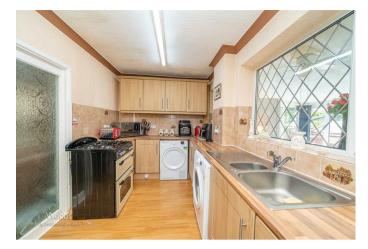

## **Rooms and Dimensions**

**Entrance porch** 

**Reception hall** 

Living room

17'2" x 13'5" (5.25m x 4.10m)

Kitchen dining room

17'1" x 7'7" (5.23m x 2.33m)

Conservatory