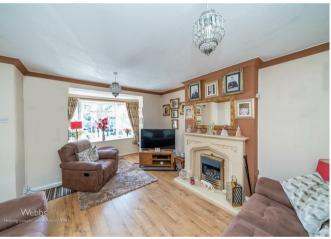

## **Rooms and Dimensions**

**Entrance porch** 

**Reception hall** 

Living room

17'2" x 13'5" (5.25m x 4.10m)

Kitchen dining room

17'1" x 7'7" (5.23m x 2.33m)

Conservatory