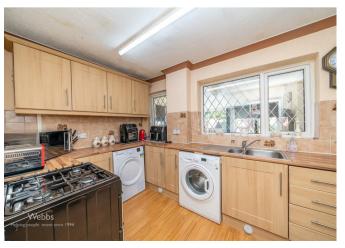

## **Rooms and Dimensions**

**Entrance porch** 

**Reception hall** 

Living room

17'2" x 13'5" (5.25m x 4.10m)

Kitchen dining room

17'1" x 7'7" (5.23m x 2.33m)

Conservatory