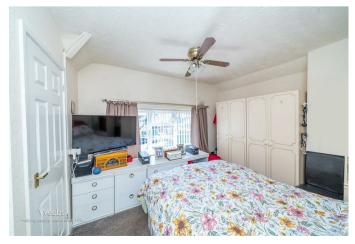

9'9" x 8'3" (2.98m x 2.53m)

First floor landing

Bedroom one

11'4" x 10'0" (3.47m x 3.06m)

Washroom WC

**Bedroom two** 

9'10" x 8'1" (3.01m x 2.48m)

**Bedroom three** 