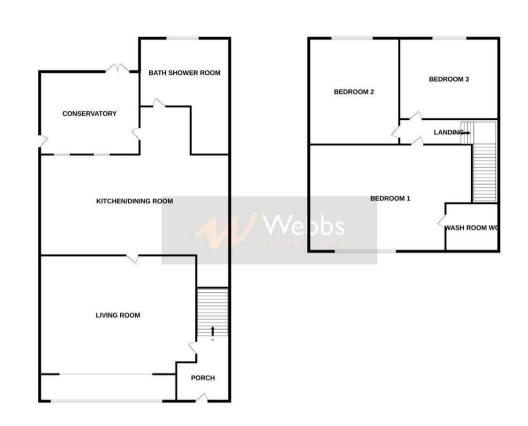

# **Rooms and Dimensions**

**Entrance porch** 

**Reception hall** 

Living room 17'2" x 13'5" (5.25m x 4.10m)

**Kitchen dining room** 17'1" x 7'7" (5.23m x 2.33m)

**Conservatory** 9'9" x 8'3" (2.98m x 2.53m)

### Washroom WC

**Bedroom two** 9'10" x 8'1" (3.01m x 2.48m)

**Bedroom three** 8'8" x 7'8" (2.65m x 2.36m)

**Family bath/shower room** 5'8" x 6'5" (1.73m x 1.96m)

Gated double driveway

Private and enclosed rear garden

# NAL SEMI DETACHED 。 THREE BEDROOMS

1ST FLOOR

Whils every attempt has been made to ensure the accuracy of the footplan contained here, measurements of doors, window, norms and any where ferms we explorationate and no responsibility is taken in any enor, omission or mis-stammer. This plan is for illustrative purposes only and should be used as such by any prospective purchaser. The sentice, systems and applications shown have no been tested and no guarantee as to their operability or efficiency can be given. Mode with Merrine (60702

GROUND FLOOR

212 High Street, Bloxwich, Walsall, WS3 3LA Tel: 01922 663399 | Email: bloxwich@webbsestateagents.co.uk | www.webbestateagents.co.uk