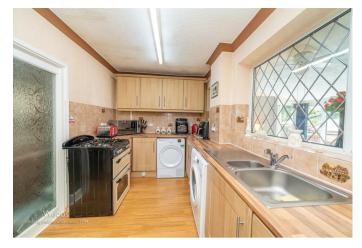

# **Rooms and Dimensions**

**Entrance porch** 

**Reception hall** 

Living room 17'2" x 13'5" (5.25m x 4.10m)

**Kitchen dining room** 17'1" x 7'7" (5.23m x 2.33m)

**Conservatory** 9'9" x 8'3" (2.98m x 2.53m)