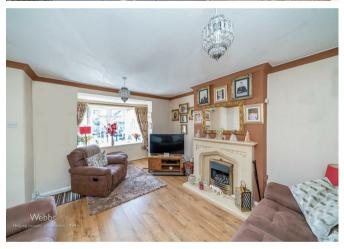

# **Rooms and Dimensions**

**Entrance porch** 

**Reception hall** 

Living room 17'2" x 13'5" (5.25m x 4.10m)

**Kitchen dining room** 17'1" x 7'7" (5.23m x 2.33m)

**Conservatory** 9'9" x 8'3" (2.98m x 2.53m)