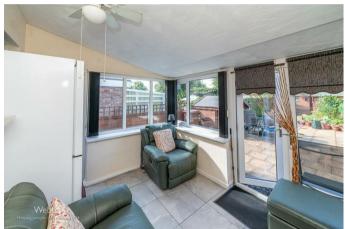

# **Rooms and Dimensions**

**Entrance porch** 

**Reception hall** 

Living room 17'2" x 13'5" (5.25m x 4.10m)

**Kitchen dining room** 17'1" x 7'7" (5.23m x 2.33m)

**Conservatory** 9'9" x 8'3" (2.98m x 2.53m)