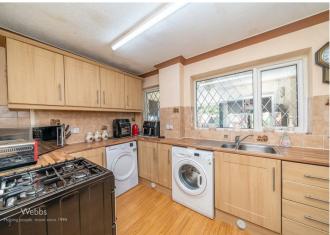

# **Rooms and Dimensions**

**Entrance porch** 

**Reception hall** 

Living room 17'2" x 13'5" (5.25m x 4.10m)

**Kitchen dining room** 17'1" x 7'7" (5.23m x 2.33m)

**Conservatory** 9'9" x 8'3" (2.98m x 2.53m)