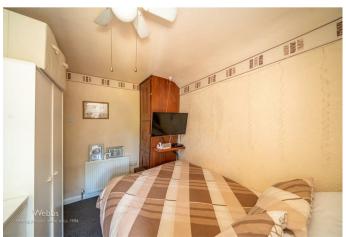

## First floor landing

**Bedroom one** 11'4" x 10'0" (3.47m x 3.06m)

- LIVING ROOM
- CONSERVATORY
- PRIVATE REAR GARDEN
- EASY ACCESS TO LOCAL SCHOOLS, SHOPS AND AMENITIES

### Washroom WC

**Bedroom two** 9'10" x 8'1" (3.01m x 2.48m)

**Bedroom three** 8'8" x 7'8" (2.65m x 2.36m)

**Family bath/shower room** 5'8" x 6'5" (1.73m x 1.96m)

Gated double driveway

Private and enclosed rear garden