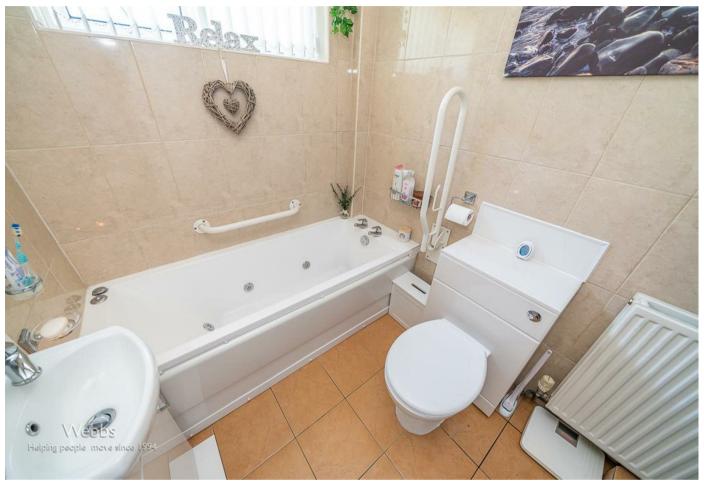

### Washroom WC

**Bedroom two** 9'10" x 8'1" (3.01m x 2.48m)

**Bedroom three** 8'8" x 7'8" (2.65m x 2.36m)

**Family bath/shower room** 5'8" x 6'5" (1.73m x 1.96m)

Gated double driveway

Private and enclosed rear garden