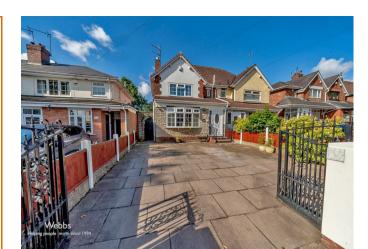

### Washroom WC

**Bedroom two** 9'10" x 8'1" (3.01m x 2.48m)

**Bedroom three** 8'8" x 7'8" (2.65m x 2.36m)

**Family bath/shower room** 5'8" x 6'5" (1.73m x 1.96m)

Gated double driveway

Private and enclosed rear garden