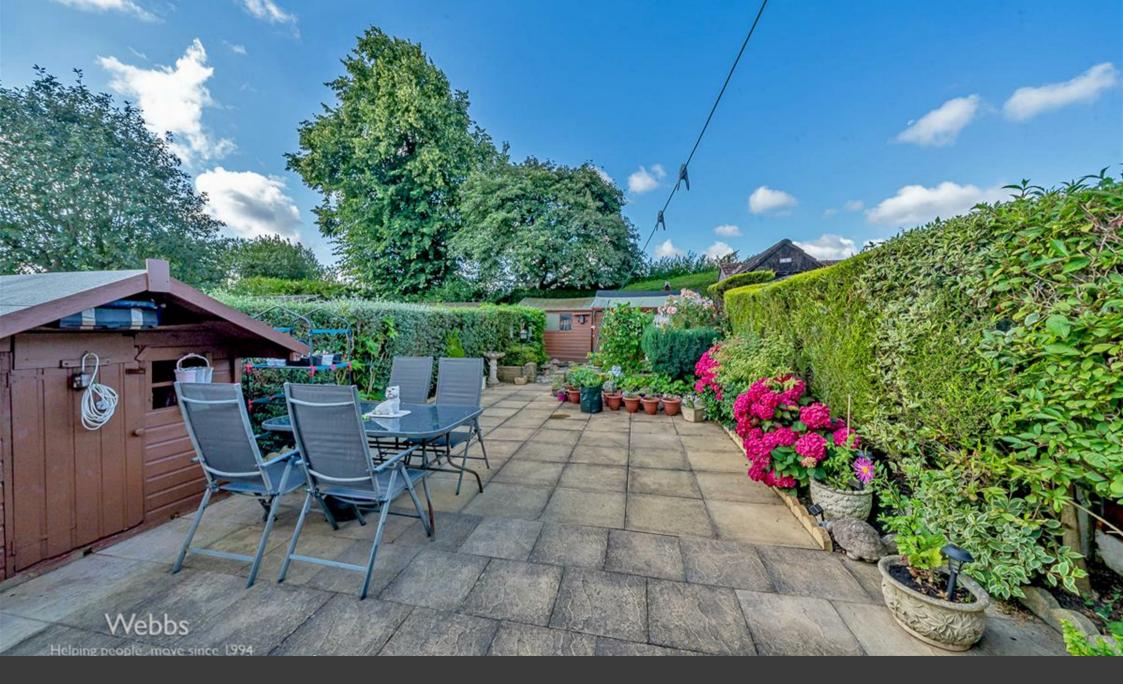

### Washroom WC

**Bedroom two** 9'10" x 8'1" (3.01m x 2.48m)

**Bedroom three** 8'8" x 7'8" (2.65m x 2.36m)

**Family bath/shower room** 5'8" x 6'5" (1.73m x 1.96m)

Gated double driveway

Private and enclosed rear garden