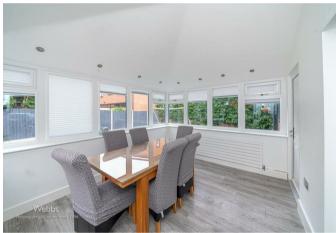

## **Rooms and Dimensions**

Entrance Hall

Lounge/ Diner 26'6" x 12'0" (8.10m x 3.67m)

**Breakfast Kitchen** 

Guest WC

Snug/ Potential sixth bedroom

Consevatory

Double Garage