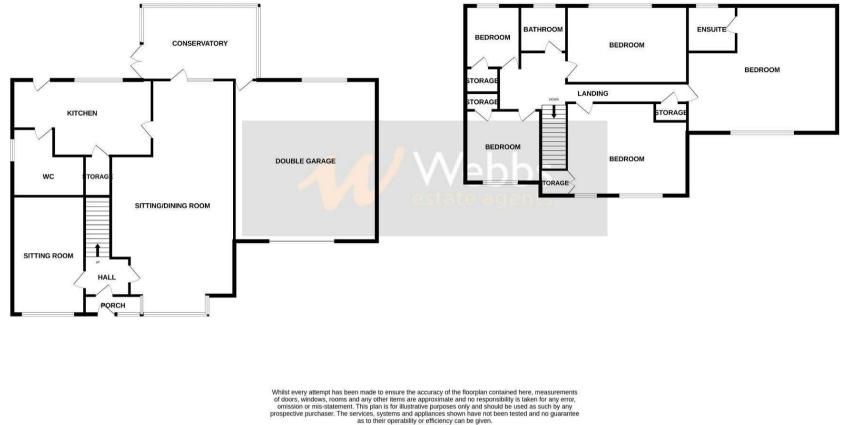

## **Rooms and Dimensions**

Entrance Hall

Lounge/ Diner 26'6" x 12'0" (8.10m x 3.67m)

**Breakfast Kitchen** 

Guest WC

Snug/ Potential sixth bedroom

Consevatory

Double Garage

First flooor

Landing

Bedroom One 13'10" x 16'2" (4.24m x 4.94m)

- SNUG/POTENTIAL SIXTH BEDROOM
- NO ONWARD CHAIN
- REFITTED EN SUITE TO MASTER BEDROOM
- DRIVEWAY AND REAR GARDEN
- CALL WEBBS ON 01922 663399 TO SECURE YOUR VIEWING

## En suite

**Bedroom Two** 9'11" x 13'2" (3.03m x 4.02m)

**Bedroom Three** 10'7" x 6'8" (3.23m x 2.05m)

**Bedroom Four** 9'3" x 7'2" (2.83m x 2.19m)

Bedroom Five 7'7" x 7'2" (2.32m x 2.19m)

Family Bathroom

Front

Rear

**Identification Checks** 

GROUND FLOOR

**1ST FLOOR** 

Made with Metropix ©2024

Webbs Estate Agents - endeavour to maintain accurate depictions of properties in Virtual Tours, Floor Plans and descriptions, however, these are intended only as a guide and purchasers must satisfy themselves by personal inspection.