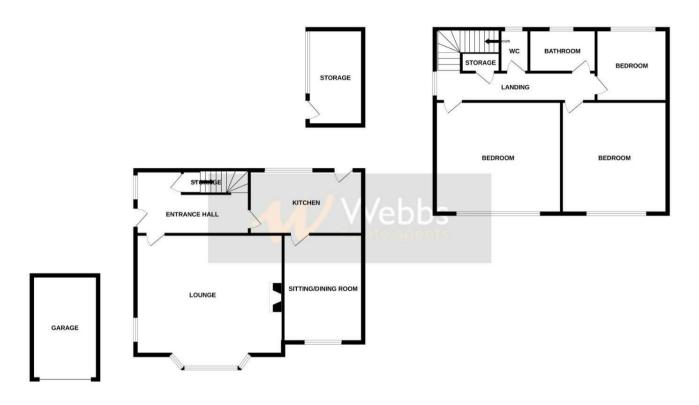

# **Rooms and Dimensions**

#### **Entrance Hall**

## Lounge

12'11" x 11'4" (3.94m x 3.47m)

## **Dining Room**

9'10",72'2" x 6'6",134'6" (3,22m x 2,41m)

#### Kitchen

10'2" x 8'5" (3.11m x 2.58m)

Store/ Utility Room

#### **Bedroom One**

12'11" x 11'5" (3.94m x 3.50m)

## **Bedroom Two**

12'4" x 10'7" (3.78m x 3.25m)

## **Bedroom Three**

6'1" x 4'10" (1.87m x 1.48m)

#### WC

4'10" x 0'0",252'7" (1.48m x 0,77m)

#### **Bathroom**

6'1" x 4'10" (1.87m x 1.48m)

## Garage

GROUND FLOOR 1ST FLOOR

Whist every attempt has been made to ensure the accuracy of the footplan contained here, measurements of doors, windown, rooms and any other forms are approximate and not responsibility is taken for any error omission or mis-statement. This plan is for illustrative purposes only and should be used as such by any prospective purchaser. The splan is for illustrative purposes only and should be used as such by any prospective purchaser. The splan is for illustrative purposes only and should be used as such by any prospective purchaser. The splan is for illustrative purpose only and should be used as such by any contractive purchaser. The splan is the splan is the splan is the splan is the splan in the splan is the