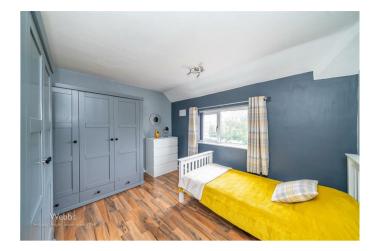

#### **Bedroom One**

12'11" x 11'5" (3.94m x 3.50m)

## **Bedroom Two**

12'4" x 10'7" (3.78m x 3.25m)

## **Bedroom Three**

6'1" x 4'10" (1.87m x 1.48m)