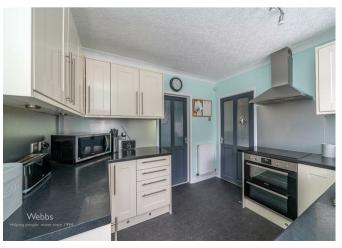

Internally this home briefly comprises of: entrance hall, lounge with feature fireplace and bay window, fitted kitchen with a variety of wall and base units and separate dining room. On the first floor there are three generously sized bedroom two doubled and an excellent third, bathroom and separate WC.

#### Kitchen

10'2" x 8'5" (3.11m x 2.58m)

Store/ Utility Room