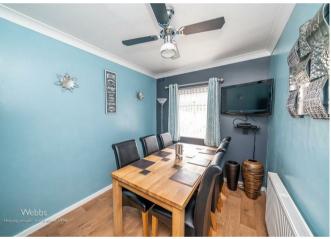

Internally this home briefly comprises of: entrance hall, lounge with feature fireplace and bay window, fitted kitchen with a variety of wall and base units and separate dining room. On the first floor there are three generously sized bedroom two doubled and an excellent third, bathroom and separate WC.

## **Dining Room**

9'10",72'2" x 6'6",134'6" (3,22m x 2,41m)