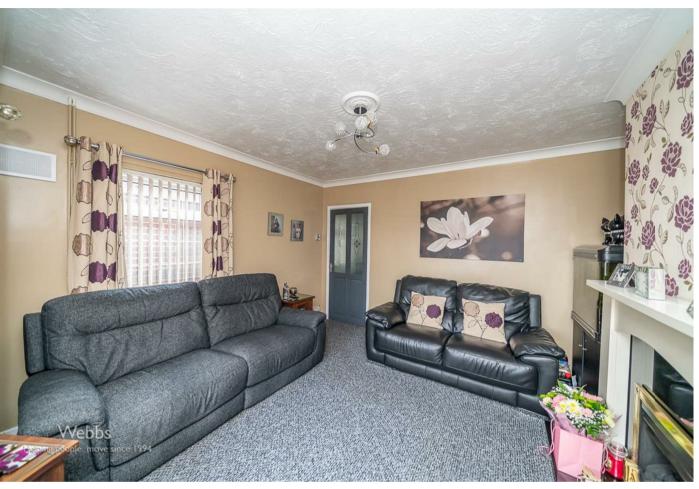

Internally this home briefly comprises of: entrance hall, lounge with feature fireplace and bay window, fitted kitchen with a variety of wall and base units and separate dining room. On the first floor there are three generously sized bedroom two doubled and an excellent third, bathroom and separate WC.

## Lounge

12'11" x 11'4" (3.94m x 3.47m)