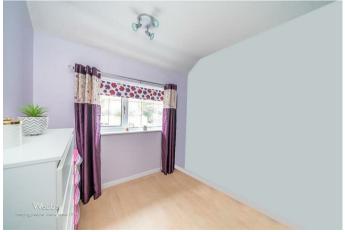

Internally this home briefly comprises of: entrance hall, lounge with feature fireplace and bay window, fitted kitchen with a variety of wall and base units and separate dining room. On the first floor there are three generously sized bedroom two doubled and an excellent third, bathroom and separate WC.

#### **Bedroom One**

12'11" x 11'5" (3.94m x 3.50m)

## **Bedroom Two**

12'4" x 10'7" (3.78m x 3.25m)

## **Bedroom Three**

6'1" x 4'10" (1.87m x 1.48m)