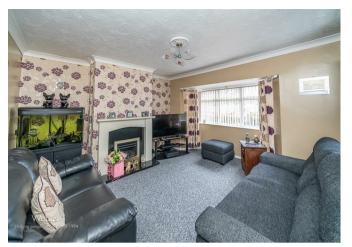

Internally this home briefly comprises of: entrance hall, lounge with feature fireplace and bay window, fitted kitchen with a variety of wall and base units and separate dining room. On the first floor there are three generously sized bedroom two doubled and an excellent third, bathroom and separate WC.

## Lounge

12'11" x 11'4" (3.94m x 3.47m)