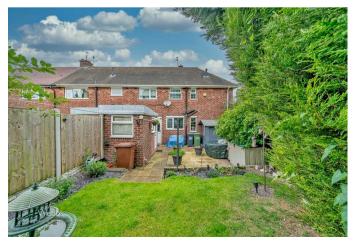

To the front of this home there is a detached garage and driveway and a laid to lawn area.

To the rear there is a well manicured private and enclosed rear garden comprising of paved patio area, laid to lawn area and a detached store room/ utility room. Call Webb's today to secure your viewing on 01922 663399