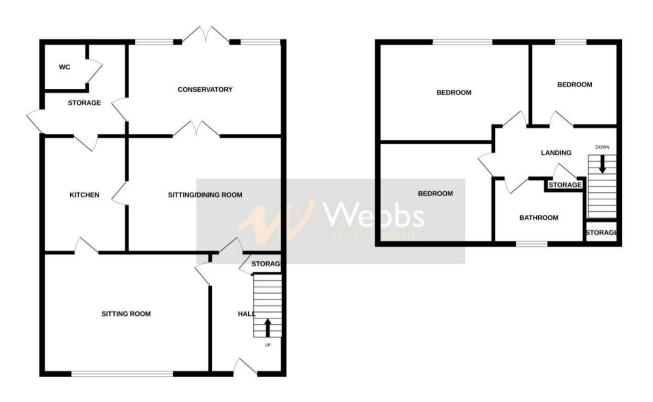

Internally this home briefly comprises of: entrance hall, lounge, kitchen, sitting/dining room, conservatory, guest WC and store room. On the first floor there are three sizable bedrooms and fitted bathroom.

## **Rooms and Dimensions**

**Entrance Hall** 

Reception Room One

10'4" x 13'10" (3.17 x 4.220)

**Reception Room Two** 

13'11" x 8'8" (4.267m x 2.667m)

Consevatory

11'2" x 9'5" (3.417m x 2.893m)

Kitchen

6'9" x 10'0" (2.070m x 3.064m)

**Guest WC/ Shower Room** 

5'5" x 5'0" (1.658m x 1.526m)

**Bedroom One** 

14'0" x 10'0" (4.270m x 3.061m)

**Bedroom Two** 

10'4" x 9'11" (3.165m x 3.039m)

**Bedroom Three** 

6'11" x 10'1" (2.133m x 3.077m)

Bathroom

7'0" x 6'7" (2.142m x 2.030m)

GROUND FLOOR 1ST FLOOR

White every attempt has been made to ensure the accuracy of the faceties contained here, measurements of doors, witches, rooms and any other terms are approximate and on reportablely in select far any error, ornisolar or mis-statement. This plan is for flateraline purposes only and should be used as such by any prospective purchaser. The services, systems and applicances shown have to been tested and no guarantee as to their operability or efficiency can be given.