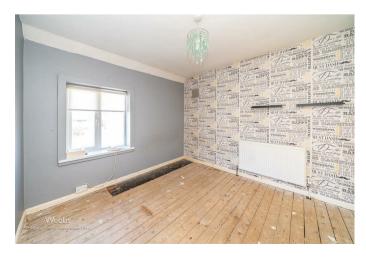

Internally this home briefly comprises of: entrance hall, lounge, kitchen, sitting/dining room, conservatory, guest WC and store room. On the first floor there are three sizable bedrooms and fitted bathroom.