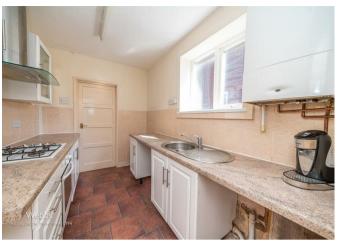

Internally this home briefly comprises of: entrance hall, lounge, kitchen, sitting/dining room, conservatory, guest WC and store room. On the first floor there are three sizable bedrooms and fitted bathroom.

Kitchen

6'9" x 10'0" (2.070m x 3.064m)

**Guest WC/ Shower Room** 

5'5" x 5'0" (1.658m x 1.526m)

**Bedroom One** 

14'0" x 10'0" (4.270m x 3.061m)

**Bedroom Two** 

10'4" x 9'11" (3.165m x 3.039m)