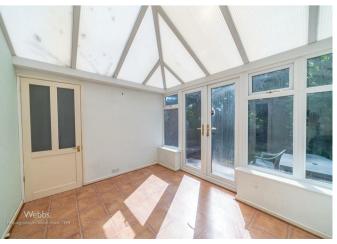

Internally this home briefly comprises of: entrance hall, lounge, kitchen, sitting/dining room, conservatory, guest WC and store room. On the first floor there are three sizable bedrooms and fitted bathroom.

## **Rooms and Dimensions**

**Entrance Hall** 

Reception Room One

10'4" x 13'10" (3.17 x 4.220)

**Reception Room Two** 

13'11" x 8'8" (4.267m x 2.667m)

Consevatory

11'2" x 9'5" (3.417m x 2.893m)