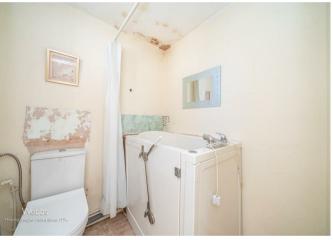

Internally this home briefly comprises of: entrance hall, lounge, kitchen, sitting/dining room, conservatory, guest WC and store room. On the first floor there are three sizable bedrooms and fitted bathroom.

Kitchen

6'9" x 10'0" (2.070m x 3.064m)

**Guest WC/ Shower Room** 

5'5" x 5'0" (1.658m x 1.526m)

**Bedroom One** 

14'0" x 10'0" (4.270m x 3.061m)

**Bedroom Two** 

10'4" x 9'11" (3.165m x 3.039m)