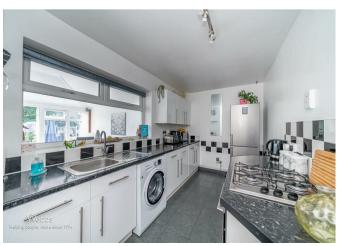

## **Rooms and Dimensions**

**Reception hall** 

Living room

14'10" x 12'0" (4.53m x 3.66m)

Kitchen

11'11" x 6'11" (3.65m x 2.13m)

**Guest WC** 

Family sitting dining room 14'9" x 12'3" (4.50m x 3.75m)