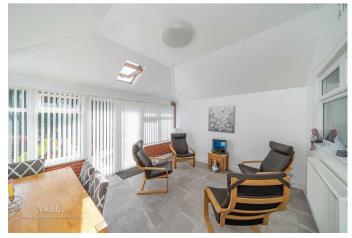

LIVING ROOM

STUNNING FAMILY/SITTING DINING ROOM

FRONT DRIVEWAY

PRIVATE REAR GARDEN WITH USEFUL OUTBUILDING STORE
 EASY ACCESS TO LOCAL SCHOOLS, SHOPS AND AMENITIES

## **Rooms and Dimensions**

**Reception hall** 

Living room

14'10" x 12'0" (4.53m x 3.66m)

Kitchen

11'11" x 6'11" (3.65m x 2.13m)

**Guest WC** 

Family sitting dining room 14'9" x 12'3" (4.50m x 3.75m)