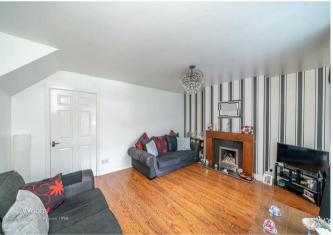

## **Rooms and Dimensions**

**Reception hall** 

Living room

14'10" x 12'0" (4.53m x 3.66m)

Kitchen

11'11" x 6'11" (3.65m x 2.13m)

**Guest WC** 

Family sitting dining room 14'9" x 12'3" (4.50m x 3.75m)