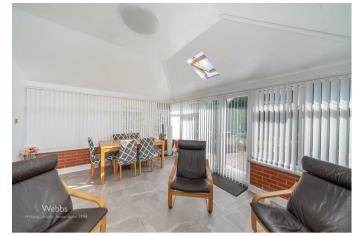

LIVING ROOM

STUNNING FAMILY/SITTING DINING ROOM

FRONT DRIVEWAY

PRIVATE REAR GARDEN WITH USEFUL OUTBUILDING STORE
 EASY ACCESS TO LOCAL SCHOOLS, SHOPS AND AMENITIES

## **Rooms and Dimensions**

**Reception hall** 

Living room

14'10" x 12'0" (4.53m x 3.66m)

Kitchen

11'11" x 6'11" (3.65m x 2.13m)

**Guest WC** 

Family sitting dining room 14'9" x 12'3" (4.50m x 3.75m)