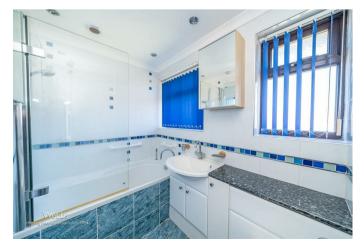

TCHEN AND DINING ROOM
- DRIVEWAY, PRIVATE GARDEN AND GARAGE TO REAR

- BUYERS FEE APPLY, SUBJECT TO RESERVE PRICE
- SPACIOUS MAIN LIVING ROOM
- USEFUL SIDE STORE ROOM
- DOUBLE GLAZING AND GAS CENTRAL HEATING

### **Rooms and Dimensions**

#### **Auctioners comments**

## **Reception hall**

## Living room

15'11" max 12'0" min x 14'0" (4.86m max 3.66m min x 4.27m)

#### Kitchen

10'3" x 8'8" (3.14m x 2.65m)

## **Dining room**

9'1" x 8'6" (2.78m x 2.60m)

## **Covered side storage room**

First floor landing

## Bedroom one

14'4" x 10'2" (4.37m x 3.11m)

#### Bedroom two

10'9" x 9'3" (3.30m x 2.83m)

#### Bedroom three

8'9" x 8'7" (2.67m x 2.63m)

### Family bathroom

8'0" x 5'5" (2.44m x 1.67m)

### Front garden and driveway

Private and enclosed rear garden

Single garage



















GROUND FLOOR 1ST FLOOR



Whilst every attempt has been made to ensure the accuracy of the floorplan contained here, measurements of doors, windows, comis and any other items are approximate and no responsibility is taken for any error, or the control of th

Webbs Estate Agents - endeavour to maintain accurate depictions of properties in Virtual Tours, Floor Plans and descriptions, however, these are intended only as a guide and purchasers must satisfy themselves by personal inspection.