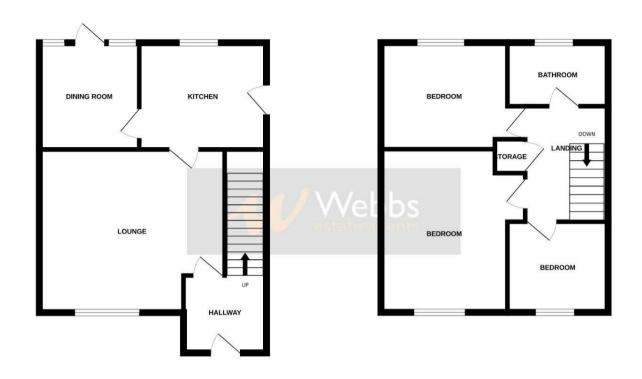

### **Rooms and Dimensions**

## **Reception hall**

## Living room

15'11" max 12'0" min x 14'0" (4.86m max 3.66m min x 4.27m)

#### Kitchen

10'3" x 8'8" (3.14m x 2.65m)

## **Dining room**

9'1" x 8'6" (2.78m x 2.60m)

## **Covered side storage room**

First floor landing

## Bedroom one

14'4" x 10'2" (4.37m x 3.11m)

#### Bedroom two

10'9" x 9'3" (3.30m x 2.83m)

#### Bedroom three

8'9" x 8'7" (2.67m x 2.63m)

### Family bathroom

8'0" x 5'5" (2.44m x 1.67m)

### Front garden and driveway

Private and enclosed rear garden

Single garage

GROUND FLOOR 1ST FLOOR

Whilst every attempt has been made to ensure the accuracy of the floorplan contained here, measurements of doors, windows, comis and any other items are approximate and no responsibility is taken for any error, or the control of th