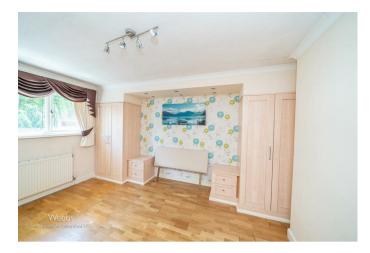

## Bedroom one

14'4" x 10'2" (4.37m x 3.11m)

#### Bedroom two

10'9" x 9'3" (3.30m x 2.83m)

#### Bedroom three

8'9" x 8'7" (2.67m x 2.63m)