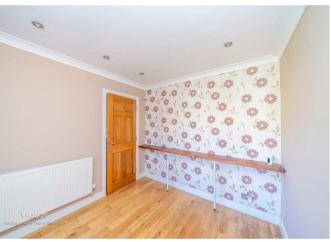

OOM
- KITCHEN AND DINING ROOM
- DRIVEWAY, PRIVATE GARDEN AND GARAGE TO REAR

- BUYERS FEE APPLY, SUBJECT TO RESERVE PRICE
- SPACIOUS MAIN LIVING ROOM
- USEFUL SIDE STORE ROOM
- DOUBLE GLAZING AND GAS CENTRAL HEATING

### **Rooms and Dimensions**

#### **Auctioners comments**

## **Reception hall**

## Living room

15'11" max 12'0" min x 14'0" (4.86m max 3.66m min x 4.27m)

#### Kitchen

10'3" x 8'8" (3.14m x 2.65m)

## **Dining room**

9'1" x 8'6" (2.78m x 2.60m)

## **Covered side storage room**

First floor landing

## Bedroom one

14'4" x 10'2" (4.37m x 3.11m)

#### Bedroom two

10'9" x 9'3" (3.30m x 2.83m)

#### Bedroom three

8'9" x 8'7" (2.67m x 2.63m)

### Family bathroom

8'0" x 5'5" (2.44m x 1.67m)

### Front garden and driveway

Private and enclosed rear garden

Single garage



















GROUND FLOOR 1ST FLOOR



Whilst every attempt has been made to ensure the accuracy of the floorplan contained here, measurements of doors, windows, comis and any other items are approximate and no responsibility is taken for any error, or the control of th

Webbs Estate Agents - endeavour to maintain accurate depictions of properties in Virtual Tours, Floor Plans and descriptions, however, these are intended only as a guide and purchasers must satisfy themselves by personal inspection.