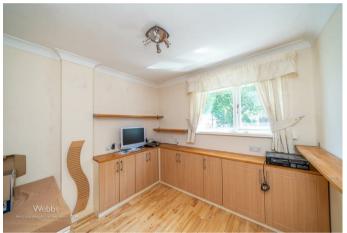

KITCHEN AND DINING ROOM
- DRIVEWAY, PRIVATE GARDEN AND GARAGE TO REAR

- BUYERS FEE APPLY, SUBJECT TO RESERVE PRICE
- SPACIOUS MAIN LIVING ROOM
- USEFUL SIDE STORE ROOM
- DOUBLE GLAZING AND GAS CENTRAL HEATING

### **Rooms and Dimensions**

#### **Auctioners comments**

## **Reception hall**

## Living room

15'11" max 12'0" min x 14'0" (4.86m max 3.66m min x 4.27m)

#### Kitchen

10'3" x 8'8" (3.14m x 2.65m)

## **Dining room**

9'1" x 8'6" (2.78m x 2.60m)

## **Covered side storage room**

First floor landing

## Bedroom one

14'4" x 10'2" (4.37m x 3.11m)

#### Bedroom two

10'9" x 9'3" (3.30m x 2.83m)

#### Bedroom three

8'9" x 8'7" (2.67m x 2.63m)

### Family bathroom

8'0" x 5'5" (2.44m x 1.67m)

### Front garden and driveway

Private and enclosed rear garden

Single garage



















GROUND FLOOR 1ST FLOOR



Whilst every attempt has been made to ensure the accuracy of the floorplan contained here, measurements of doors, windows, comis and any other items are approximate and no responsibility is taken for any error, or the control of th

Webbs Estate Agents - endeavour to maintain accurate depictions of properties in Virtual Tours, Floor Plans and descriptions, however, these are intended only as a guide and purchasers must satisfy themselves by personal inspection.