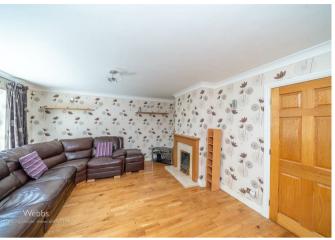

HROOM
- KITCHEN AND DINING ROOM
- DRIVEWAY, PRIVATE GARDEN AND GARAGE TO REAR

- BUYERS FEE APPLY, SUBJECT TO RESERVE PRICE
- SPACIOUS MAIN LIVING ROOM
- USEFUL SIDE STORE ROOM
- DOUBLE GLAZING AND GAS CENTRAL HEATING

### **Rooms and Dimensions**

#### **Auctioners comments**

## **Reception hall**

## Living room

15'11" max 12'0" min x 14'0" (4.86m max 3.66m min x 4.27m)

#### Kitchen

10'3" x 8'8" (3.14m x 2.65m)

## **Dining room**

9'1" x 8'6" (2.78m x 2.60m)

## **Covered side storage room**

First floor landing

## Bedroom one

14'4" x 10'2" (4.37m x 3.11m)

#### Bedroom two

10'9" x 9'3" (3.30m x 2.83m)

#### Bedroom three

8'9" x 8'7" (2.67m x 2.63m)

### Family bathroom

8'0" x 5'5" (2.44m x 1.67m)

### Front garden and driveway

Private and enclosed rear garden

Single garage



















GROUND FLOOR 1ST FLOOR



Whilst every attempt has been made to ensure the accuracy of the floorplan contained here, measurements of doors, windows, comis and any other items are approximate and no responsibility is taken for any error, or the control of th

Webbs Estate Agents - endeavour to maintain accurate depictions of properties in Virtual Tours, Floor Plans and descriptions, however, these are intended only as a guide and purchasers must satisfy themselves by personal inspection.