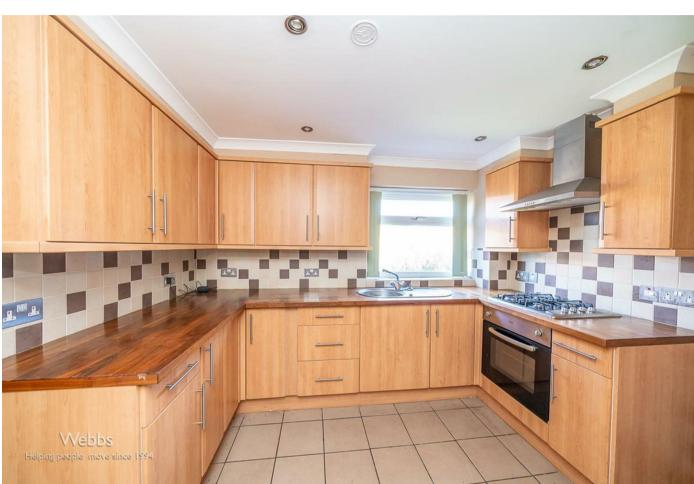

HEN AND DINING ROOM
- DRIVEWAY, PRIVATE GARDEN AND GARAGE TO REAR

- BUYERS FEE APPLY, SUBJECT TO RESERVE PRICE
- SPACIOUS MAIN LIVING ROOM
- USEFUL SIDE STORE ROOM
- DOUBLE GLAZING AND GAS CENTRAL HEATING

### **Rooms and Dimensions**

#### **Auctioners comments**

## **Reception hall**

## Living room

15'11" max 12'0" min x 14'0" (4.86m max 3.66m min x 4.27m)

#### Kitchen

10'3" x 8'8" (3.14m x 2.65m)

## **Dining room**

9'1" x 8'6" (2.78m x 2.60m)

## **Covered side storage room**

First floor landing

## Bedroom one

14'4" x 10'2" (4.37m x 3.11m)

#### Bedroom two

10'9" x 9'3" (3.30m x 2.83m)

#### Bedroom three

8'9" x 8'7" (2.67m x 2.63m)

### Family bathroom

8'0" x 5'5" (2.44m x 1.67m)

### Front garden and driveway

Private and enclosed rear garden

Single garage



















GROUND FLOOR 1ST FLOOR



Whilst every attempt has been made to ensure the accuracy of the floorplan contained here, measurements of doors, windows, comis and any other items are approximate and no responsibility is taken for any error, or the control of th

Webbs Estate Agents - endeavour to maintain accurate depictions of properties in Virtual Tours, Floor Plans and descriptions, however, these are intended only as a guide and purchasers must satisfy themselves by personal inspection.