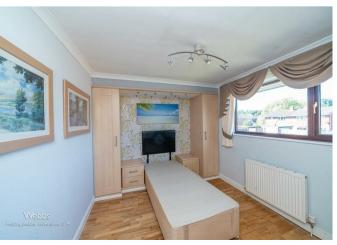

## Bedroom one

14'4" x 10'2" (4.37m x 3.11m)

#### Bedroom two

10'9" x 9'3" (3.30m x 2.83m)

#### Bedroom three

8'9" x 8'7" (2.67m x 2.63m)