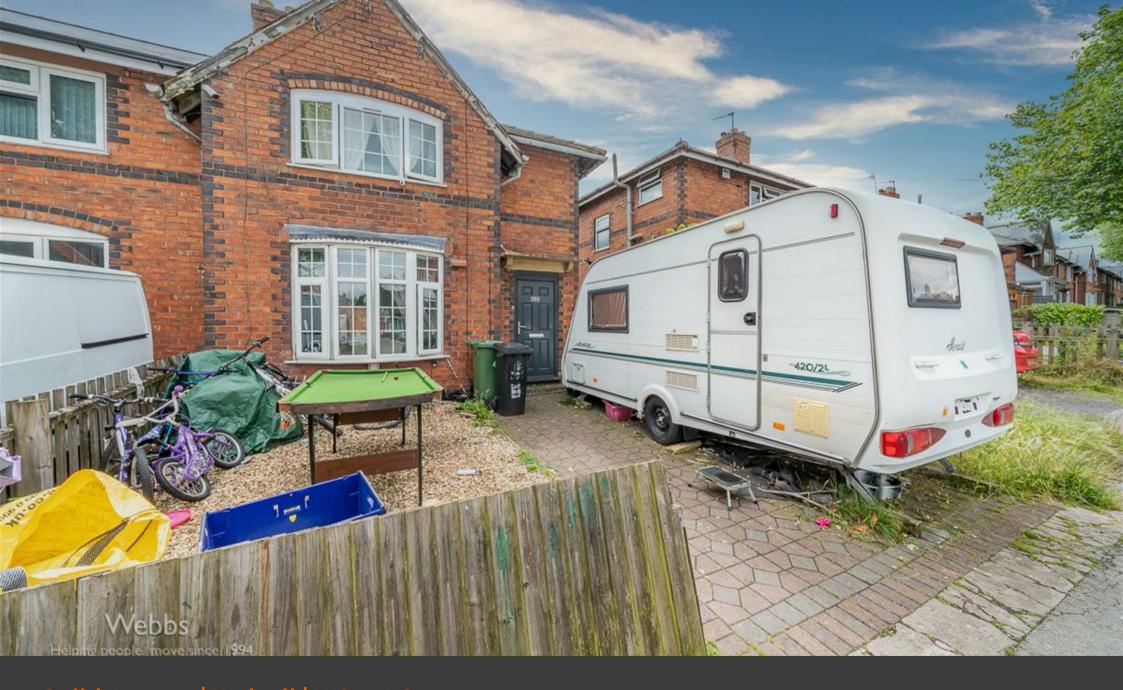

Webbs estate agents are pleased to bring to market this three bedroom end of terrace being offered for sale with tenants in situ. The home is situated in a popular residential location being close to local shops, schools and amenities along side Bloxwich train station, Bloxwich hospital. Internally this home briefly comprises of: Entrance hall, lounge with feature fireplace. Fitted kitchen.

To the first floor this home presents master bedroom, a further double bedrooms and a sizable single along side, the family bathroom. Externally there is a private and enclosed rear garden with paved patio area and a driveway to the front of this home. Call one of the team on 01922 663399 to secure your viewing.

## **Key Features**

- THREE BEDROOM END OF TERRACE
- REFITTED SHOWER ROOM
- DRIVEWAY
- POPULAR LOCATION
- INVESTORS ONLY

- TENNANT IN SITU
- FITTED KITCHEN
- PRIVATE AND ENCLOSED REAR GARDEN
- CLOSE TO LOCAL SHOPS, SCHOOL AND AMENITIES
- CALL TODAY ON 01922 663399 TO SECURE YOUR VIEWING