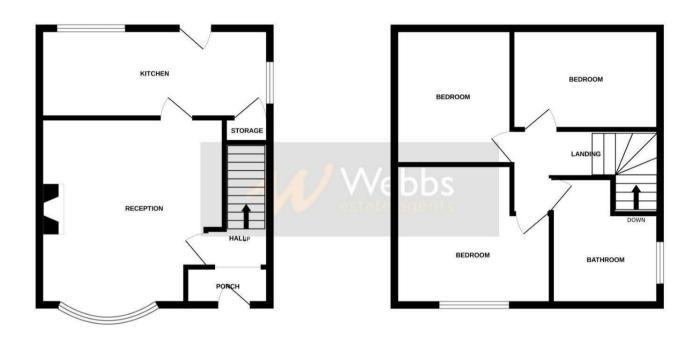

## **Rooms and Dimensions**

**Entrance Hall** 

Lounge

13'8" x 13'2" (4.189m x 4.028m)

**Kitchen Diner** 

17'1" x 7'8" (5.210 x 2.340)

**Bedroom One** 

11'9" x 8'1" (3.592m x 2.465m)

**Bedroom Two** 

10'8" x 9'11" (3.270m x 3.028m)

**Bedroom Three** 

8'9" x 8'0" (2.688m x 2.447m)

Bathroom

7'10" x 5'0" (2.412m x 1.535m)

**Rear Garden** 

GROUND FLOOR 1ST FLOOR

Whilst every attempt has been made to ensure the accuracy of the floopian contained here, measurements of doors windows, come and any other terms are approximate and no responsibility is saken for any error omission or mis-statement. This plan is for illustrative purposes only and about be used as such by any prospective purchaser. The services, systems and appliances shown have not been tested and no guarantee as to their operability or efficiency can be given.