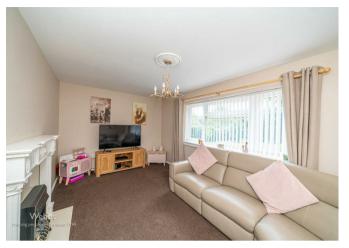

In brief this home comprises of: Entrance hall, refitted kitchen diner, large lounge to the rear, guest WC, and store room.

On the first floor there are three generously sized bedrooms and refitted bathroom.

## **Rooms and Dimensions**

**Entrance Hall** 

**Guest WC** 

Lounge

16'8" x 9'11" (5.091m x 3.044m)

**Kitchen Diner** 

9'10" x 13'10" (3.012m x 4.224m)

**Store Room** 