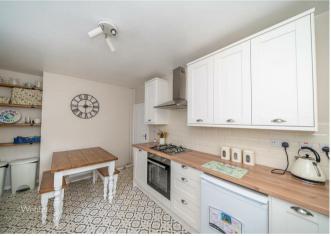

In brief this home comprises of: Entrance hall, refitted kitchen diner, large lounge to the rear, guest WC, and store room.

On the first floor there are three generously sized bedrooms and refitted bathroom.

## **Rooms and Dimensions**

**Entrance Hall** 

**Guest WC** 

Lounge

16'8" x 9'11" (5.091m x 3.044m)

**Kitchen Diner** 

9'10" x 13'10" (3.012m x 4.224m)

**Store Room** 