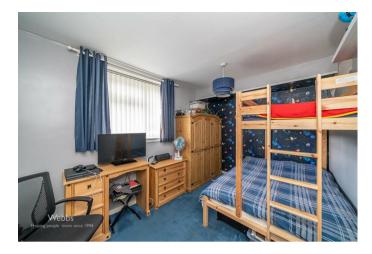

In brief this home comprises of: Entrance hall, refitted kitchen diner, large lounge to the rear, guest WC, and store room.

On the first floor there are three generously sized bedrooms and refitted bathroom.

12'8" x 4'7" (3.862m x 1.402m)

**Bedroom One** 

10'0" x 13'8" (3.060m x 4.181m)

**Bedroom Two** 

12'10" x 8'9"k (3.912m x 2.680k)

**Bedroom Three** 

6'10" x 9'11" (2.103m x 3.048m)

**Bathroom** 