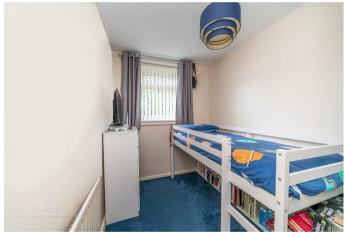

In brief this home comprises of: Entrance hall, refitted kitchen diner, large lounge to the rear, guest WC, and store room.

On the first floor there are three generously sized bedrooms and refitted bathroom.

12'8" x 4'7" (3.862m x 1.402m)

**Bedroom One** 

10'0" x 13'8" (3.060m x 4.181m)

**Bedroom Two** 

12'10" x 8'9"k (3.912m x 2.680k)

**Bedroom Three** 

6'10" x 9'11" (2.103m x 3.048m)

**Bathroom** 