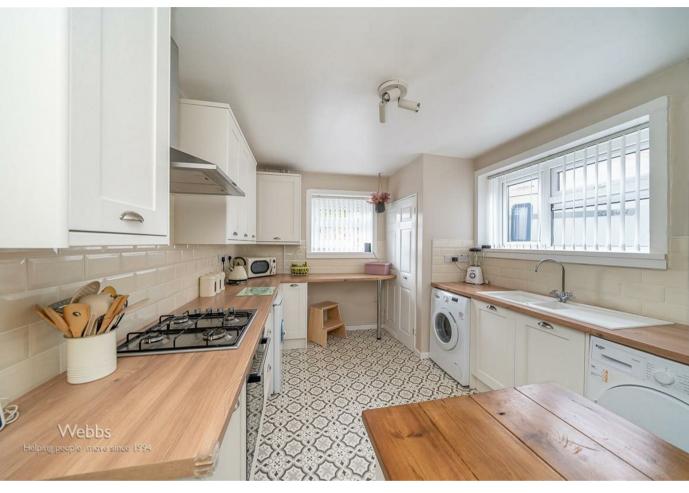

In brief this home comprises of: Entrance hall, refitted kitchen diner, large lounge to the rear, guest WC, and store room.

On the first floor there are three generously sized bedrooms and refitted bathroom.

## **Rooms and Dimensions**

**Entrance Hall** 

**Guest WC** 

Lounge

16'8" x 9'11" (5.091m x 3.044m)

**Kitchen Diner** 

9'10" x 13'10" (3.012m x 4.224m)

**Store Room** 