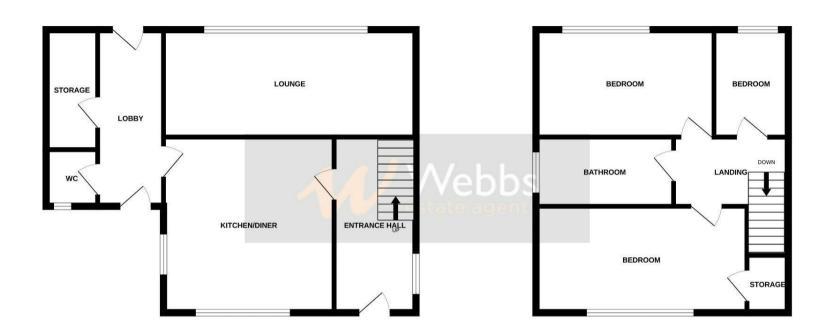

In brief this home comprises of: Entrance hall, refitted kitchen diner, large lounge to the rear, guest WC, and store room.

On the first floor there are three generously sized bedrooms and refitted bathroom.

## **Rooms and Dimensions**

**Entrance Hall** 

**Guest WC** 

Lounge

16'8" x 9'11" (5.091m x 3.044m)

**Kitchen Diner** 

9'10" x 13'10" (3.012m x 4.224m)

**Store Room** 

12'8" x 4'7" (3.862m x 1.402m)

**Bedroom One** 

10'0" x 13'8" (3.060m x 4.181m)

**Bedroom Two** 

12'10" x 8'9"k (3.912m x 2.680k)

**Bedroom Three** 

6'10" x 9'11" (2.103m x 3.048m)

**Bathroom** 

8'11" x 6'4" (2.722m x 1.951m)

Rear Garden

GROUND FLOOR 1ST FLOOR

Whilst every attempt has been made to ensure the accuracy of the floorplan contained here, measurements of doors, windows, rooms and any other items are approximate and no responsibility is taken for any error, omission or mis-statement. This plan is for illustrative purposes only and should be used as such by any prospective purchaser. The services, systems and appliances shown have not been tested and no guarantee as to their operability or efficiency can be given.