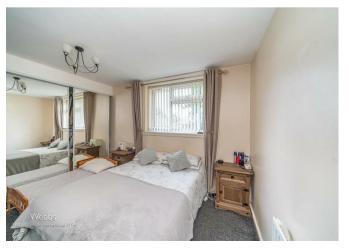

In brief this home comprises of: Entrance hall, refitted kitchen diner, large lounge to the rear, guest WC, and store room.

On the first floor there are three generously sized bedrooms and refitted bathroom.

12'8" x 4'7" (3.862m x 1.402m)

**Bedroom One** 

10'0" x 13'8" (3.060m x 4.181m)

**Bedroom Two** 

12'10" x 8'9"k (3.912m x 2.680k)

**Bedroom Three** 

6'10" x 9'11" (2.103m x 3.048m)

**Bathroom** 