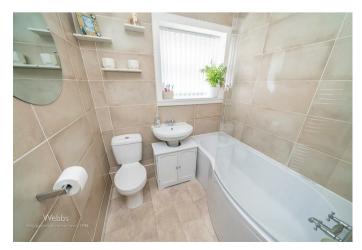

In brief this home comprises of: Entrance hall, refitted kitchen diner, large lounge to the rear, guest WC, and store room.

On the first floor there are three generously sized bedrooms and refitted bathroom.

12'8" x 4'7" (3.862m x 1.402m)

**Bedroom One** 

10'0" x 13'8" (3.060m x 4.181m)

**Bedroom Two** 

12'10" x 8'9"k (3.912m x 2.680k)

**Bedroom Three** 

6'10" x 9'11" (2.103m x 3.048m)

**Bathroom** 

8'11" x 6'4" (2.722m x 1.951m)

Rear Garden

GROUND FLOOR 1ST FLOOR

Whilst every attempt has been made to ensure the accuracy of the floorplan contained here, measurements of doors, windows, rooms and any other items are approximate and no responsibility is taken for any error, omission or mis-statement. This plan is for illustrative purposes only and should be used as such by any prospective purchaser. The services, systems and appliances shown have not been tested and no guarantee as to their operability or efficiency can be given.