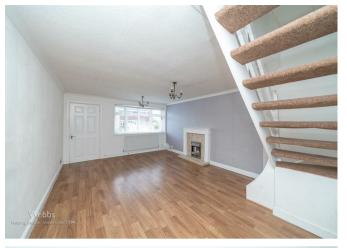

## **Rooms and Dimensions**

**SPACIOUS LOUNGE** 

14'1" x 12'11" (4.31m x 3.96m)

**KITCHEN DINER** 

12'11" x 8'11" (3.96m x 2.74m)

**LANDING** 

**BEDROOM ONE** 

12'11" x 12'0" (3.96m x 3.66m)