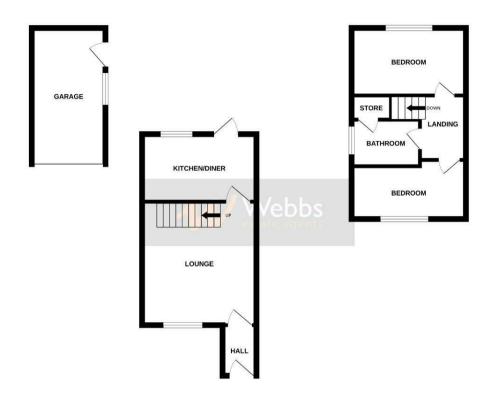

## **Rooms and Dimensions**

**SPACIOUS LOUNGE** 

14'1" x 12'11" (4.31m x 3.96m)

**KITCHEN DINER** 

12'11" x 8'11" (3.96m x 2.74m)

**LANDING** 

**BEDROOM ONE** 

12'11" x 12'0" (3.96m x 3.66m)

**BEDROOM TWO** 

12'11" x 8'0" (3.96m x 2.44m)

**FAMILY BATHROOM** 

DETACHED GARAGE

GENEROUS FRONT & REAR GARDENS

PRIVATE DRIVEWAY

GROUND FLOOR 1ST FLOOR

Whits every attempt has been made to ensure the accuracy of the frontien contained here, measurements of doors, windows, norms and any other tiens are approximant and no responsibility to state in the any error, omission or mis-statement. This plan is for illustrative purposes only and should be used as such by any prospective purchaser. The services, systems and appliances shown have not been to seen itself and no guarantee as to their operability or efficiency; can be given.