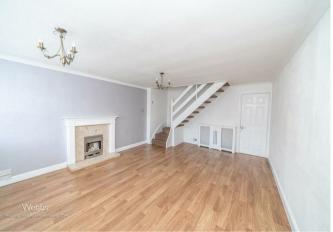

## **Rooms and Dimensions**

**SPACIOUS LOUNGE** 

14'1" x 12'11" (4.31m x 3.96m)

**KITCHEN DINER** 

12'11" x 8'11" (3.96m x 2.74m)

**LANDING** 

**BEDROOM ONE** 

12'11" x 12'0" (3.96m x 3.66m)