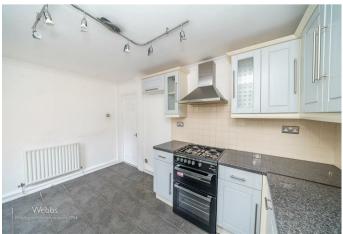

Webbs Estate Agents have pleasure in offering this well-presented and deceptively spacious semi-detached home, occupying a generous plot and offered with NO CHAIN. Briefly comprises an entrance hallway, spacious lounge and kitchen diner. On the first floor, the landing leads to a family bathroom and two bedrooms. Externally there is a private driveway providing ample off-road parking, a detached garage, and generous front & rear gardens. INTERNAL VIEWING IS ESSENTIAL

## **Rooms and Dimensions**

**SPACIOUS LOUNGE** 

14'1" x 12'11" (4.31m x 3.96m)

**KITCHEN DINER** 

12'11" x 8'11" (3.96m x 2.74m)

**LANDING** 

**BEDROOM ONE** 

12'11" x 12'0" (3.96m x 3.66m)