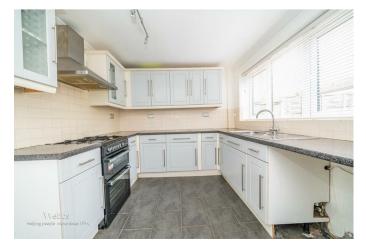

Webbs Estate Agents have pleasure in offering this well-presented and deceptively spacious semi-detached home, occupying a generous plot and offered with NO CHAIN. Briefly comprises an entrance hallway, spacious lounge and kitchen diner. On the first floor, the landing leads to a family bathroom and two bedrooms. Externally there is a private driveway providing ample off-road parking, a detached garage, and generous front & rear gardens. INTERNAL VIEWING IS ESSENTIAL

## **Rooms and Dimensions**

**SPACIOUS LOUNGE** 

14'1" x 12'11" (4.31m x 3.96m)

**KITCHEN DINER** 

12'11" x 8'11" (3.96m x 2.74m)

**LANDING** 

**BEDROOM ONE** 

12'11" x 12'0" (3.96m x 3.66m)