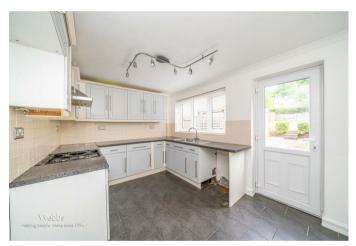

Webbs Estate Agents have pleasure in offering this well-presented and deceptively spacious semi-detached home, occupying a generous plot and offered with NO CHAIN. Briefly comprises an entrance hallway, spacious lounge and kitchen diner. On the first floor, the landing leads to a family bathroom and two bedrooms. Externally there is a private driveway providing ample off-road parking, a detached garage, and generous front & rear gardens. INTERNAL VIEWING IS ESSENTIAL

## **Rooms and Dimensions**

**SPACIOUS LOUNGE** 

14'1" x 12'11" (4.31m x 3.96m)

**KITCHEN DINER** 

12'11" x 8'11" (3.96m x 2.74m)

**LANDING** 

**BEDROOM ONE** 

12'11" x 12'0" (3.96m x 3.66m)