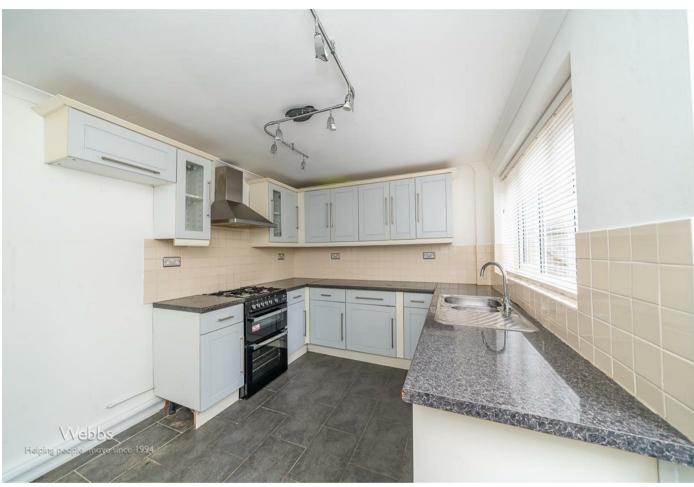

Webbs Estate Agents have pleasure in offering this well-presented and deceptively spacious semi-detached home, occupying a generous plot and offered with NO CHAIN. Briefly comprises an entrance hallway, spacious lounge and kitchen diner. On the first floor, the landing leads to a family bathroom and two bedrooms. Externally there is a private driveway providing ample off-road parking, a detached garage, and generous front & rear gardens. INTERNAL VIEWING IS ESSENTIAL

## **Rooms and Dimensions**

**SPACIOUS LOUNGE** 

14'1" x 12'11" (4.31m x 3.96m)

**KITCHEN DINER** 

12'11" x 8'11" (3.96m x 2.74m)

**LANDING** 

**BEDROOM ONE** 

12'11" x 12'0" (3.96m x 3.66m)