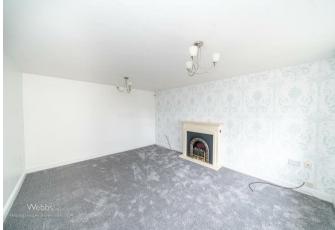

## **GUEST WC**

SPACIOUS LOUNGE (16'4" x 12'9" ((5.0m x 3.91m )

GENEROUS REFITTED KITCHEN DINER 19'4" x 12'0" (5.91m x 3.67m )

LANDING

- RECENTLY DECORATED THROUGHOUT
- SPACIOUS LOUNGE
- BRAND NEW KITCHEN DINER
- THREE DOUBLE BEDROOMS
- REAR GARDEN & DRIVEWAY