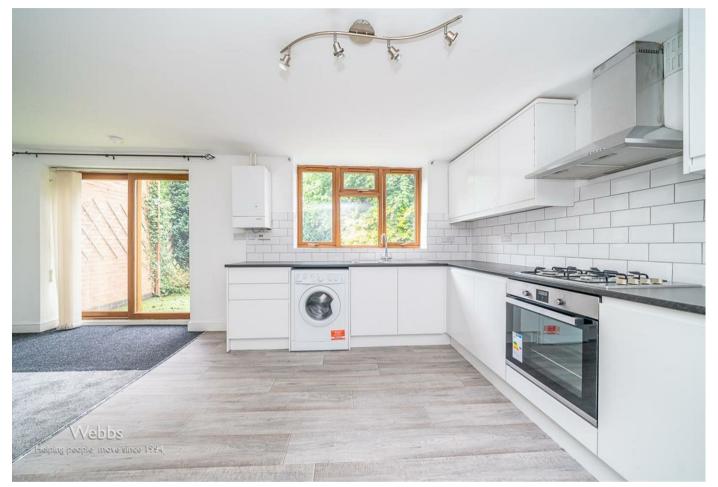

Webbs Estate Agents have pleasure in offering this VERY WELL PRESENTED semi detached family home, situated in a popular location, being close to all local amenities, shops ands schools. Briefly comprising: through hallway, guest WC, spacious lounge, generous REFITTED kitchen diner. On the first floor, there is a landing leading to a generous storage cupboard, three double bedrooms and a REFITTED family bathroom. Externally there is a private rear garden and driveway. The property is set up on a private road behind 40 Stafford Road.

## **GUEST WC**

SPACIOUS LOUNGE (16'4" x 12'9" ((5.0m x 3.91m )

GENEROUS REFITTED KITCHEN DINER 19'4" x 12'0" (5.91m x 3.67m )

LANDING

- RECENTLY DECORATED THROUGHOUT
- SPACIOUS LOUNGE
- BRAND NEW KITCHEN DINER
- THREE DOUBLE BEDROOMS
- REAR GARDEN & DRIVEWAY