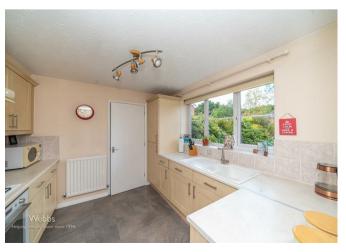

## **Rooms and Dimensions**

**Entrance porch** 

Living room

15'7" x 13'6" (4.75m x 4.13m)

**Dining room** 

9'4" x 7'6" (2.85m x 2.31m)

Kitchen

9'6" x 9'4" (2.91m x 2.85m)