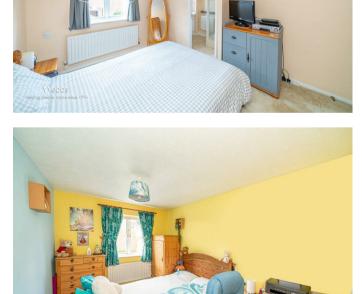

Bedroom two

11'10" x 8'9" (3.63m x 2.69m)

Bedroom three

9'4" x 6'9" (2.86m x 2.06m)

Bedroom four

10'11" max x 8'9" max (3.33m max x 2.69m max )

Family bathroom

6'5" x 5'6" (1.97m x 1.70m)