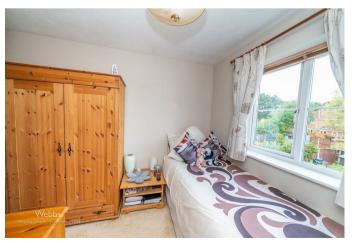

Bedroom two

11'10" x 8'9" (3.63m x 2.69m)

Bedroom three

9'4" x 6'9" (2.86m x 2.06m)

Bedroom four

10'11" max x 8'9" max (3.33m max x 2.69m max )

Family bathroom

6'5" x 5'6" (1.97m x 1.70m)