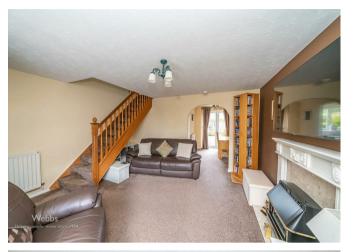

## **Rooms and Dimensions**

**Entrance porch** 

Living room

15'7" x 13'6" (4.75m x 4.13m)

**Dining room** 

9'4" x 7'6" (2.85m x 2.31m)

Kitchen

9'6" x 9'4" (2.91m x 2.85m)