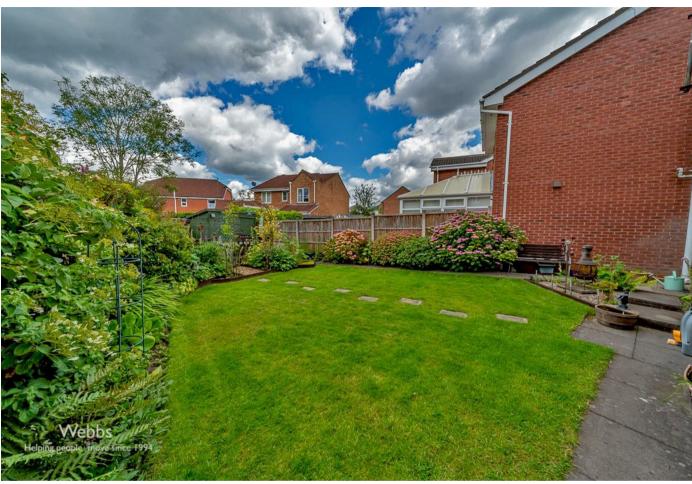

On the first floor there are four bedrooms with the master offering ensuite shower room and the main family bathroom. To the front of this home there is a driveway, garden and access to integral single garage. To the rear there is a private and enclosed rear garden.

Garage

16'7" x 8'5" (5.08m x 2.57m)

Front garden and drive

Private rear garden

Webbs Estate Agents - endeavour to maintain accurate depictions of properties in Virtual Tours, Floor Plans and descriptions, however, these are intended only as a guide and purchasers must satisfy themselves by personal inspection.