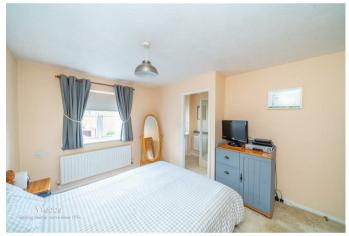

**Utility room** 

4'11" x 4'10" (1.50m x 1.48m)

**Guest WC** 

First floor landing

Bedroom one

13'5" x 10'4" (4.10m x 3.16m)

En suite

6'2" x 4'6" (1.88m x 1.39m)

Bedroom two

11'10" x 8'9" (3.63m x 2.69m)

Bedroom three

9'4" x 6'9" (2.86m x 2.06m)

Bedroom four

10'11" max x 8'9" max (3.33m max x 2.69m max )

Family bathroom

6'5" x 5'6" (1.97m x 1.70m)