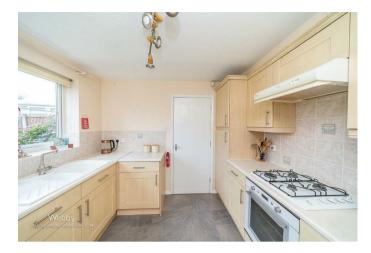

## **Rooms and Dimensions**

**Entrance porch** 

Living room

15'7" x 13'6" (4.75m x 4.13m)

**Dining room** 

9'4" x 7'6" (2.85m x 2.31m)

Kitchen

9'6" x 9'4" (2.91m x 2.85m)