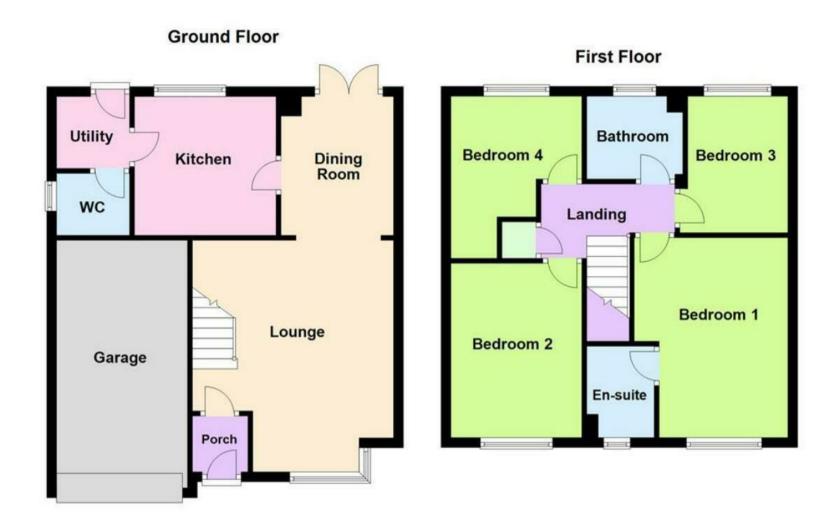

Webbs estate agents are pleased to bring to market this very well presented four bedroom detached family home offering no onward chain and positioned in a quiet cul de sac and situated in the sought after location close to local shops, schools including Walsall Academy and amenities along side transport connections. in Brief this home comprises of: Porch, living room, dining room, kitchen, utility room and guest WC.

On the first floor there are four bedrooms with the master offering ensuite shower room and the main family bathroom. To the front of this home there is a driveway, garden and access to integral single garage. To the rear there is a private and enclosed rear garden.

## **Rooms and Dimensions**

**Entrance porch** 

Living room

15'7" x 13'6" (4.75m x 4.13m)

**Dining room** 

9'4" x 7'6" (2.85m x 2.31m)

Kitchen

9'6" x 9'4" (2.91m x 2.85m)

**Utility room** 

4'11" x 4'10" (1.50m x 1.48m)

**Guest WC** 

First floor landing

Bedroom one

13'5" x 10'4" (4.10m x 3.16m)

En suite

6'2" x 4'6" (1.88m x 1.39m)

Bedroom two

11'10" x 8'9" (3.63m x 2.69m)

Bedroom three

9'4" x 6'9" (2.86m x 2.06m)

Bedroom four

10'11" max x 8'9" max (3.33m max x 2.69m max )

Family bathroom

6'5" x 5'6" (1.97m x 1.70m)

Garage

16'7" x 8'5" (5.08m x 2.57m)

Front garden and drive

Private rear garden

Webbs Estate Agents - endeavour to maintain accurate depictions of properties in Virtual Tours, Floor Plans and descriptions, however, these are intended only as a guide and purchasers must satisfy themselves by personal inspection.