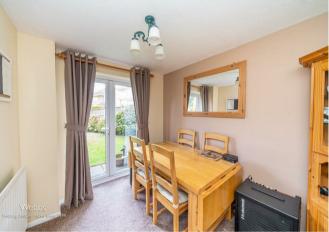

## **Rooms and Dimensions**

**Entrance porch** 

Living room

15'7" x 13'6" (4.75m x 4.13m)

**Dining room** 

9'4" x 7'6" (2.85m x 2.31m)

Kitchen

9'6" x 9'4" (2.91m x 2.85m)