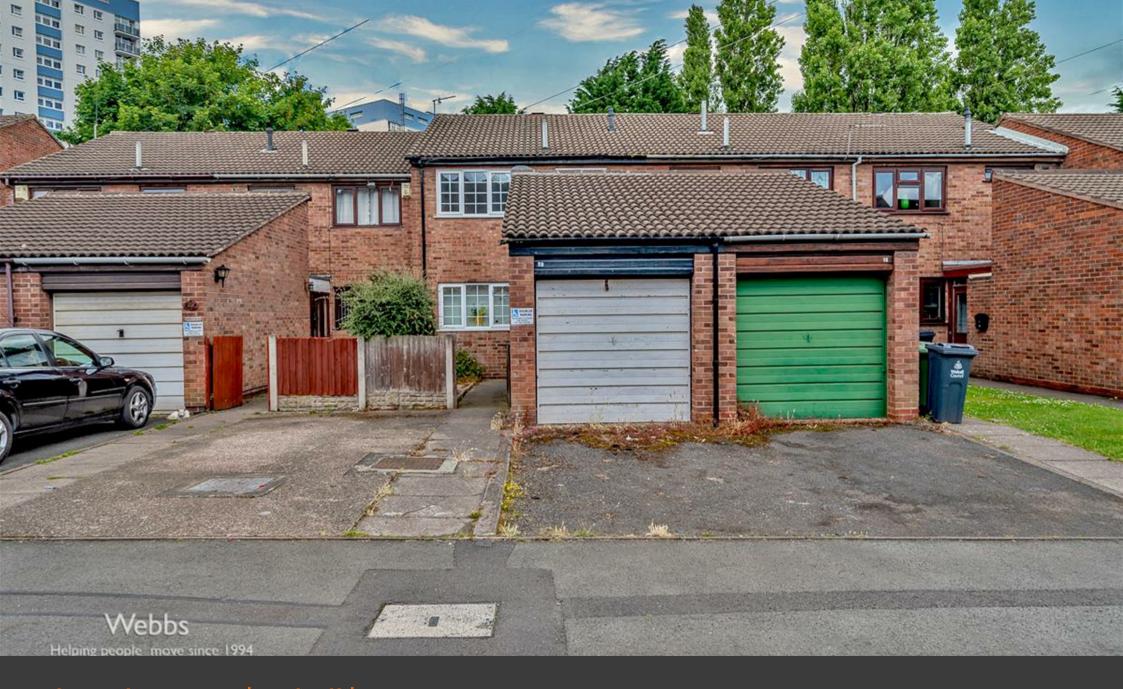

Webbs Estate Agents are pleased to bring to market this deceptively spacious three bedroom semi detached home offering no onward chain. Situated on Clarendon Street this property is in easy reach to Bloxwich High Street and all local amenities.

On approach this home offers a driveway to the front, internally there is porch with access into the divided garage giving a two storage area, entrance hall, guest WC, open plan living kitchen diner with patio doors onto the rear garden.

## Garage

8'0" x 7'1" (2.462m x 2.162m)