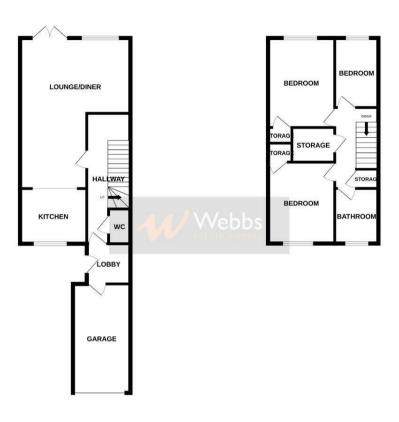

# **Rooms and Dimensions**

### **Entrance Porch**

## Store

7'10" x 8'5" (2.411m x 2.568m)

## Garage

8'0" x 7'1" (2.462m x 2.162m)

## WC.

### **Entrance Hall**

## Lounge

15'8" x 10'9" (4.795m x 3.297m)

## Lounge/Diner

10'1" x 9'6" (3.093m x 2.897m)

## Kitchen

9'5" x 7'8" (2.894m x 2.355m)

## **Bedroom One**

12'8" x 9'6" (3.87m x 2.907m)

#### Bedroom Two

8'10" x 11'10" (2.715m x 3.613m)

### **Bedroom Three**

9'10" x 5'11" (2.998m x 1.809m)

#### Bathroom

6'8" x 5'11" (2.042m x 1.809m)

### **Identification Checks**

GROUND FLOOR 1ST FLOOR

White every attempt has been made to essure the accuracy of the floorplan contained here, measurements, of doors, versions, command any other form are approximate and to responsibility is taken for any entraction or miss statement. The plan is for illustration purposes any and should be used as each by any prospective purchase. The entraces, systematic purposes and the made of the instead and no guarantee as to one the entraces.