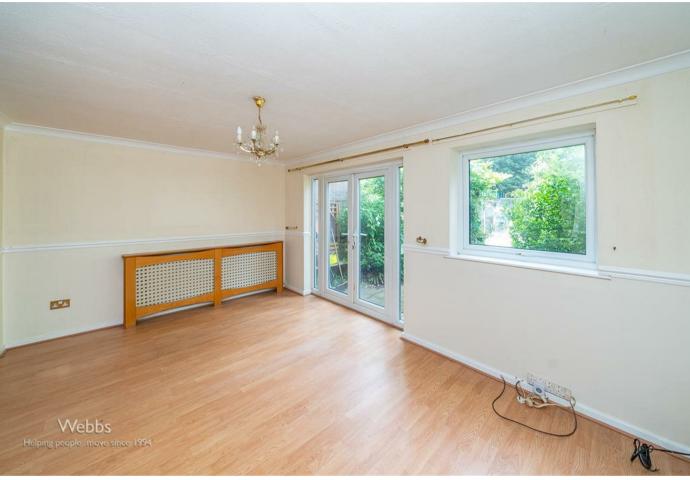

## Lounge

15'8" x 10'9" (4.795m x 3.297m)

## Lounge/Diner

10'1" x 9'6" (3.093m x 2.897m)