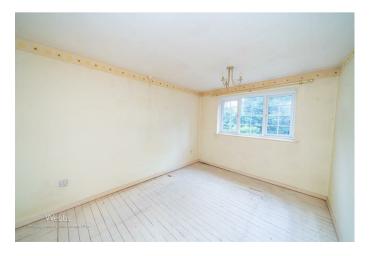

## **Bedroom One**

12'8" x 9'6" (3.87m x 2.907m)

#### Bedroom Two

8'10" x 11'10" (2.715m x 3.613m)

### **Bedroom Three**

9'10" x 5'11" (2.998m x 1.809m)