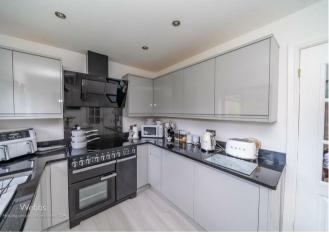

## **Rooms and Dimensions**

**Entrance hall** 

Living room

13'11" x 10'3" (4.26m x 3.13m)

Open plan kitchen dining room

13'5" x 8'1" (4.09m x 2.47m)

Family sitting room/office area

11'11" x 7'9" (3.65m x 2.38m)