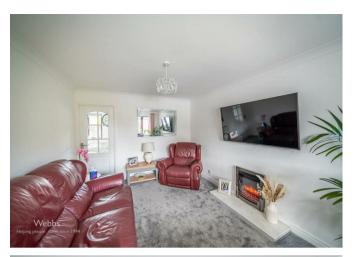

## **Rooms and Dimensions**

**Entrance hall** 

Living room

13'11" x 10'3" (4.26m x 3.13m)

Open plan kitchen dining room

13'5" x 8'1" (4.09m x 2.47m)

Family sitting room/office area

11'11" x 7'9" (3.65m x 2.38m)