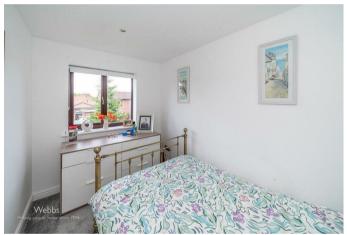

Shower room/WC

First floor landing

Bedroom one

12'0" max 9'9" min x 10'3" (3.66m max 2.99m min x 3.14m)

**Bedroom two** 

10'2" x 7'1" (3.10m x 2.16m)

**Bathroom** 

6'1" x 5'7" (1.86m x 1.71m)