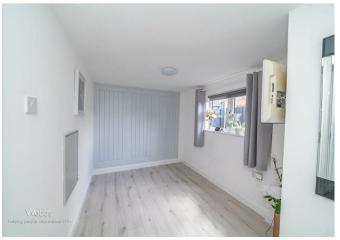

## **Rooms and Dimensions**

**Entrance hall** 

Living room

13'11" x 10'3" (4.26m x 3.13m)

Open plan kitchen dining room

13'5" x 8'1" (4.09m x 2.47m)

Family sitting room/office area

11'11" x 7'9" (3.65m x 2.38m)