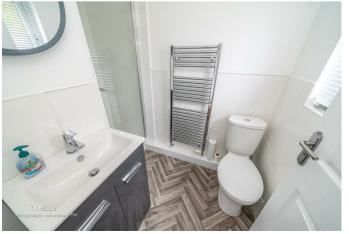

Shower room/WC

First floor landing

Bedroom one

12'0" max 9'9" min x 10'3" (3.66m max 2.99m min x 3.14m)

**Bedroom two** 

10'2" x 7'1" (3.10m x 2.16m)

**Bathroom** 

6'1" x 5'7" (1.86m x 1.71m)