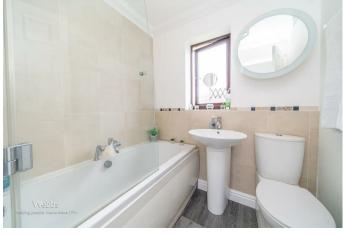

Shower room/WC

First floor landing

Bedroom one

12'0" max 9'9" min x 10'3" (3.66m max 2.99m min x 3.14m)

**Bedroom two** 

10'2" x 7'1" (3.10m x 2.16m)

**Bathroom** 

6'1" x 5'7" (1.86m x 1.71m)