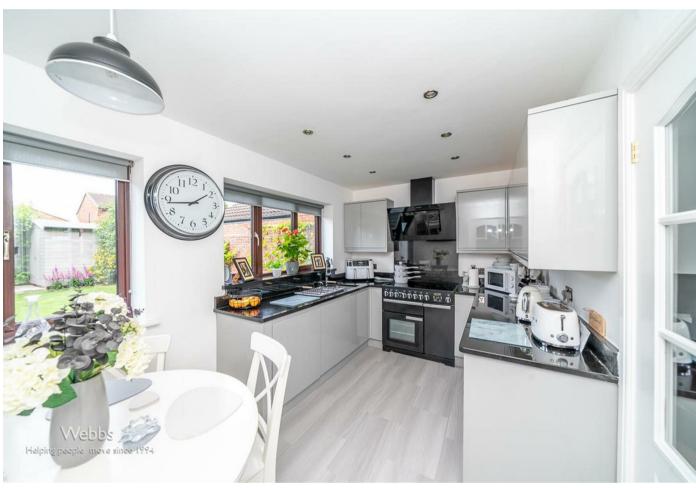

Webbs Estate Agents have pleasure in offering this impressive, immaculately maintained and improved modern detached home set in a quiet cul de sac within the highly desirable Turberry estate being close to all local amenities, shops, schools and train station. Briefly comprising on the ground floor: Reception hallway, main living room, modern open plan fitted kitchen dining room, family/siiting room/office area and shower room/wc. The first floor landing leads to two double bedrooms and modern family bathroom with WC. Externally there is a driveway providing ample parking, the rear garden is private, landscaped and enclosed. For a viewing please call 01922 663399.

## **Rooms and Dimensions**

**Entrance hall** 

Living room

13'11" x 10'3" (4.26m x 3.13m)

Open plan kitchen dining room

13'5" x 8'1" (4.09m x 2.47m)

Family sitting room/office area

11'11" x 7'9" (3.65m x 2.38m)