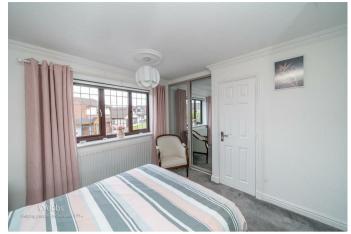

Shower room/WC

First floor landing

Bedroom one

12'0" max 9'9" min x 10'3" (3.66m max 2.99m min x 3.14m)

**Bedroom two** 

10'2" x 7'1" (3.10m x 2.16m)

**Bathroom** 

6'1" x 5'7" (1.86m x 1.71m)