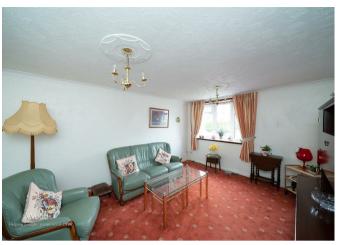

## **Rooms and Dimensions**

**Reception hall** 

Guest WC

**Living room** 15'1" x 11'6" (4.60m x 3.52m)

**Kitchen dining room** 17'7" x 8'5" (5.38m x 2.59m)

First floor landing

**Bedroom one** 11'10" x 9'8" (3.62m x 2.97m)