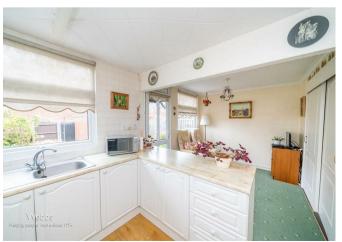

## **Rooms and Dimensions**

**Reception hall** 

Guest WC

**Living room** 15'1" x 11'6" (4.60m x 3.52m)

**Kitchen dining room** 17'7" x 8'5" (5.38m x 2.59m)

First floor landing

**Bedroom one** 11'10" x 9'8" (3.62m x 2.97m)