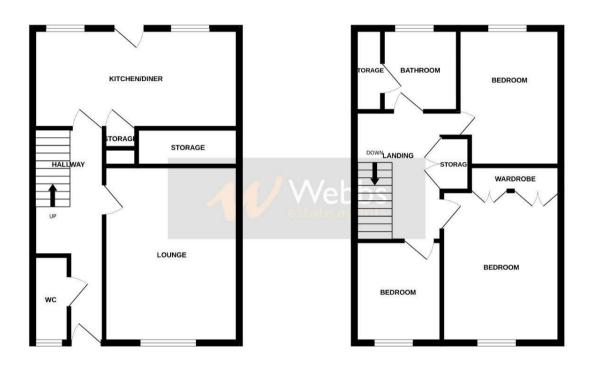

## **Rooms and Dimensions**

**Reception hall** 

Guest WC

**Living room** 15'1" x 11'6" (4.60m x 3.52m)

**Kitchen dining room** 17'7" x 8'5" (5.38m x 2.59m)

First floor landing

**Bedroom one** 11'10" x 9'8" (3.62m x 2.97m)

Bedroom two

12'4" x 9'8" (3.78m x 2.96m)

**Bedroom three** 

8'7" x 7'7" (2.62m x 2.33m)

Bathroom with shower and WC

6'0" x 5'7" (1.83m x 1.71m)

Front garden

Private rear garden

GROUND FLOOR 1ST FLOOR

Whitst every attempt has been made to ensure the accuracy of the floorplan contained here, measurements of doors, windows, rooms and any other items are approximate and no responsibility is taken for any error, prospective purchaser. The senders, systems and appliances shown have not been tested and no guarantee as to their operability or efficiency can be given to the contract of the contract o