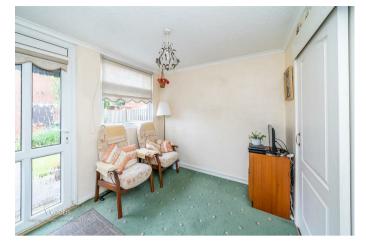

## **Rooms and Dimensions**

**Reception hall** 

Guest WC

**Living room** 15'1" x 11'6" (4.60m x 3.52m)

**Kitchen dining room** 17'7" x 8'5" (5.38m x 2.59m)

First floor landing

**Bedroom one** 11'10" x 9'8" (3.62m x 2.97m)