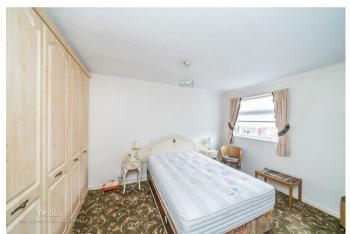

## **Rooms and Dimensions**

**Reception hall** 

Guest WC

**Living room** 15'1" x 11'6" (4.60m x 3.52m)

**Kitchen dining room** 17'7" x 8'5" (5.38m x 2.59m)

First floor landing

**Bedroom one** 11'10" x 9'8" (3.62m x 2.97m)

Bedroom two

12'4" x 9'8" (3.78m x 2.96m)

**Bedroom three** 

8'7" x 7'7" (2.62m x 2.33m)

Bathroom with shower and WC

6'0" x 5'7" (1.83m x 1.71m)

Front garden

Private rear garden