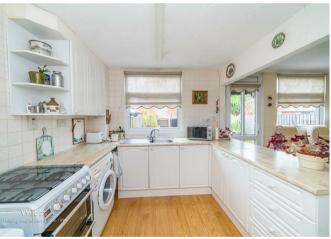

## **Rooms and Dimensions**

**Reception hall** 

Guest WC

**Living room** 15'1" x 11'6" (4.60m x 3.52m)

**Kitchen dining room** 17'7" x 8'5" (5.38m x 2.59m)

First floor landing

**Bedroom one** 11'10" x 9'8" (3.62m x 2.97m)