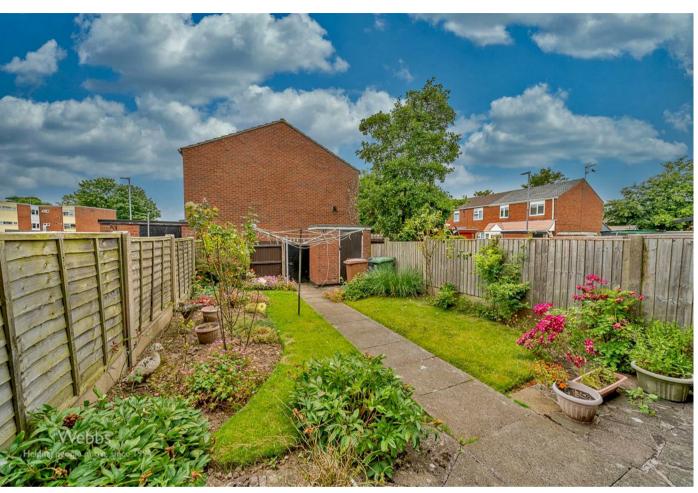

Bedroom two

12'4" x 9'8" (3.78m x 2.96m)

**Bedroom three** 

8'7" x 7'7" (2.62m x 2.33m)

Bathroom with shower and WC

6'0" x 5'7" (1.83m x 1.71m)

Front garden

Private rear garden