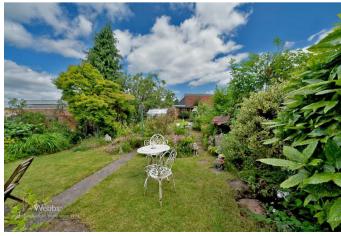

On the first floor there are three generous bedrooms and bathroom.

To the front of the property there is a walled frontage with a lawn area and drive. To the rear there is a private and enclosed rear area with paved patio area and lawn area offering mature trees and shruhs