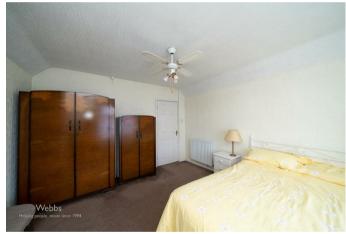

On the first floor there are three generous bedrooms and bathroom.

To the front of the property there is a walled frontage with a lawn area and drive. To the rear there is a private and enclosed rear area with paved patio area and lawn area offering mature trees and shruhs

13'6" x 6'11" (4.127m x 2.131m)

**Guest WC** 

**Bedroom One** 

14'7" x 11'7" (4.449m x 3.545m)

**Bedroom Two** 

7'0" x 13'4" (2.141m x 4.080m)

**Bedroom Three** 

8'8" x 8'10" (2.643m x 2.697m)