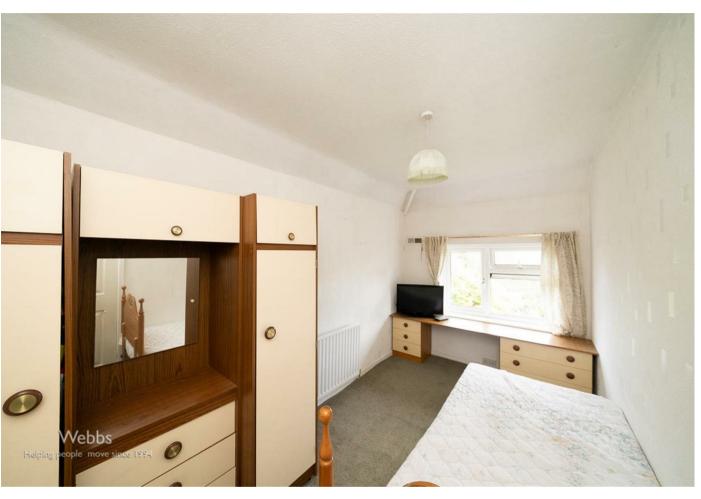

On the first floor there are three generous bedrooms and bathroom.

To the front of the property there is a walled frontage with a lawn area and drive. To the rear there is a private and enclosed rear area with paved patio area and lawn area offering mature trees and shruhs

13'6" x 6'11" (4.127m x 2.131m)

**Guest WC** 

**Bedroom One** 

14'7" x 11'7" (4.449m x 3.545m)

**Bedroom Two** 

7'0" x 13'4" (2.141m x 4.080m)

**Bedroom Three** 

8'8" x 8'10" (2.643m x 2.697m)