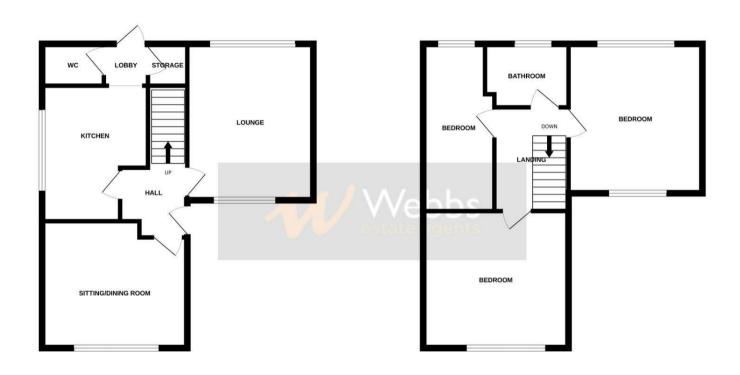

## **Rooms and Dimensions**

Front

**Entrance Hall** 

Lounge/diner

11'6" x 9'11" (3.516 x 3.039)

Lounge

11'8" x 16'6" (3.566m x 5.051m)

Kitchen

13'6" x 6'11" (4.127m x 2.131m)

**Guest WC** 

**Bedroom One** 

14'7" x 11'7" (4.449m x 3.545m)

**Bedroom Two** 

7'0" x 13'4" (2.141m x 4.080m)

**Bedroom Three** 

8'8" x 8'10" (2.643m x 2.697m)

Bathroom

8'8" x 4'2" (2.660m x 1.281m)

**Rear Garden** 

GROUND FLOOR 1ST FLOOR

Whilst every attempt has been made to ensure the accuracy of the floorplan contained here, measurements of doors, windows, rooms and any other items are approximate and no responsibility is taken for any error, omission or mis-statement. This plan is for illustrative purposes only and should be used as such by any prospective purchaser. The services, systems and appliances shown have not been tested and no guarantee as to their operability or efficiency and be given.