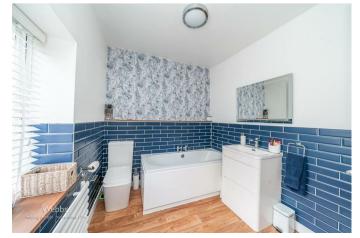

**Refitted Family Bathroom** 

10'7" x 6'10" (3.25m x 2.10m)

**Detached Garage** 

34'9" x 13'2" (10.60m x 4.02m)

Room One

20'2" x 9'8" (6.17m x 2.95m)

Room Two

9'8" x 12'5" (2.95m x 3.80m)