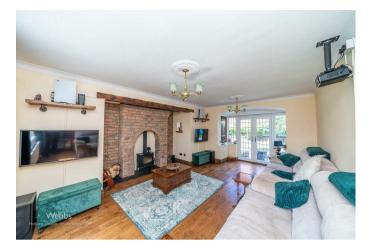

## **Rooms and Dimensions**

Porch

**Through Hallway** 

**Guest WC** 

**Spacious Lounge** 

19'10" x 9'10",324'9" (6.07 x 3,99)

**Fabulous Family Kitchen** 

35'0" x 10'10" (10.69m x 3.32m)