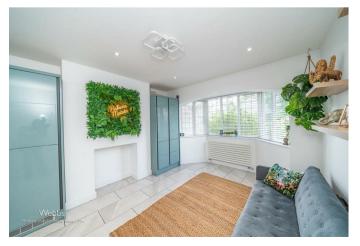

On the first floor there are three good sized bedrooms and a refitted family bathroom.

To the side of the home there is a detached garage with two rooms used as two further bedrooms.

Externally, is the private and enclosed landscaped rear garden with mature boarders lawn area and paved patio area.

**Refitted Family Bathroom** 

10'7" x 6'10" (3.25m x 2.10m)

**Detached Garage** 

34'9" x 13'2" (10.60m x 4.02m)

Room One

20'2" x 9'8" (6.17m x 2.95m)

Room Two

9'8" x 12'5" (2.95m x 3.80m)