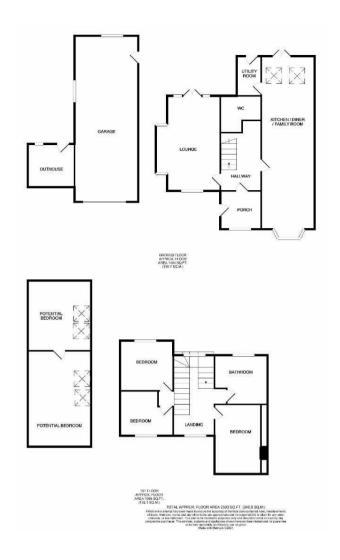

On the first floor there are three good sized bedrooms and a refitted family bathroom.

To the side of the home there is a detached garage with two rooms used as two further bedrooms.

Externally, is the private and enclosed landscaped rear garden with mature boarders lawn area and paved patio area.

## **Rooms and Dimensions**

Porch

**Through Hallway** 

**Guest WC** 

**Spacious Lounge** 

19'10" x 9'10",324'9" (6.07 x 3,99)

**Fabulous Family Kitchen** 

35'0" x 10'10" (10.69m x 3.32m)

**Utility Room** 

8'3" x 5'0" (2.52m x 1.53m)

**Bedroom One** 

14'6" x 9'8" (4.42m x 2.97m)

**Bedroom Two** 

10'11" x 11'10" (3.35m x 3.62m)

**Bedroom Three** 

10'10" x 7'1" (3.31m x 2.18m)

**Refitted Family Bathroom** 

10'7" x 6'10" (3.25m x 2.10m)

**Detached Garage** 

34'9" x 13'2" (10.60m x 4.02m)

Room One

20'2" x 9'8" (6.17m x 2.95m)

Room Two

9'8" x 12'5" (2.95m x 3.80m)