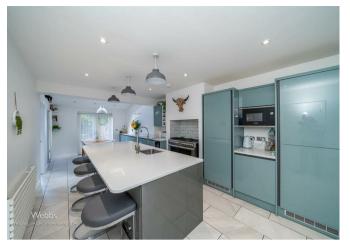

Webbs estate agents have the pleasure of bring to market this SHOW HOME STANDARD five bedroom semi detached home situated close to Bloxwich high street and all local amenities.

This fabulous family home offer: extensive parking to the front with access to the detached garage and a laid to lawn area, porch area, through hall, STUNNING kitchen diner with integral appliances and large family lounge with feature fireplace and patio doors leading to the rear garden.

## **Rooms and Dimensions**

Porch

**Through Hallway** 

**Guest WC** 

**Spacious Lounge** 

19'10" x 9'10",324'9" (6.07 x 3,99)

**Fabulous Family Kitchen** 

35'0" x 10'10" (10.69m x 3.32m)