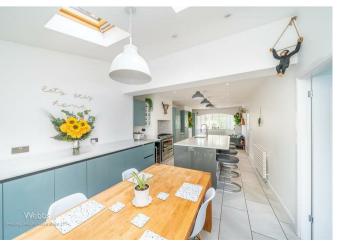

Webbs estate agents have the pleasure of bring to market this SHOW HOME STANDARD five bedroom semi detached home situated close to Bloxwich high street and all local amenities.

This fabulous family home offer: extensive parking to the front with access to the detached garage and a laid to lawn area, porch area, through hall, STUNNING kitchen diner with integral appliances and large family lounge with feature fireplace and patio doors leading to the rear garden.

## **Rooms and Dimensions**

Porch

**Through Hallway** 

**Guest WC** 

**Spacious Lounge** 

19'10" x 9'10",324'9" (6.07 x 3,99)

**Fabulous Family Kitchen** 

35'0" x 10'10" (10.69m x 3.32m)