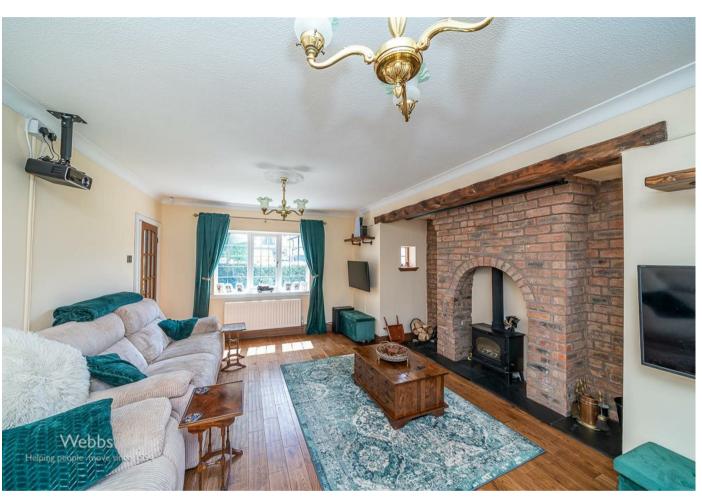

## **Rooms and Dimensions**

Porch

**Through Hallway** 

**Guest WC** 

**Spacious Lounge** 

19'10" x 9'10",324'9" (6.07 x 3,99)

**Fabulous Family Kitchen** 

35'0" x 10'10" (10.69m x 3.32m)