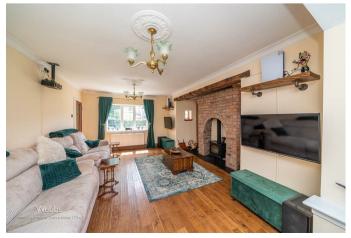

Webbs estate agents have the pleasure of bring to market this SHOW HOME STANDARD five bedroom semi detached home situated close to Bloxwich high street and all local amenities.

This fabulous family home offer: extensive parking to the front with access to the detached garage and a laid to lawn area, porch area, through hall, STUNNING kitchen diner with integral appliances and large family lounge with feature fireplace and patio doors leading to the rear garden.

## **Rooms and Dimensions**

Porch

**Through Hallway** 

**Guest WC** 

**Spacious Lounge** 

19'10" x 9'10",324'9" (6.07 x 3,99)

**Fabulous Family Kitchen** 

35'0" x 10'10" (10.69m x 3.32m)