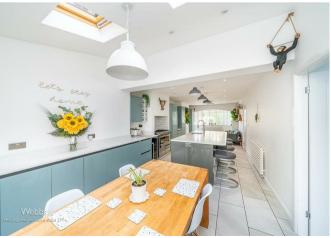

Webbs estate agents have the pleasure of bring to market this SHOW HOME STANDARD five bedroom semi detached home situated close to Bloxwich high street and all local amenities.

This fabulous family home offer: extensive parking to the front with access to the detached garage and a laid to lawn area, porch area, through hall, STUNNING kitchen diner with integral appliances and large family lounge with feature fireplace and patio doors leading to the rear garden.

## **Rooms and Dimensions**

Porch

**Through Hallway** 

**Guest WC** 

**Spacious Lounge** 

19'10" x 9'10",324'9" (6.07 x 3,99)

**Fabulous Family Kitchen** 

35'0" x 10'10" (10.69m x 3.32m)