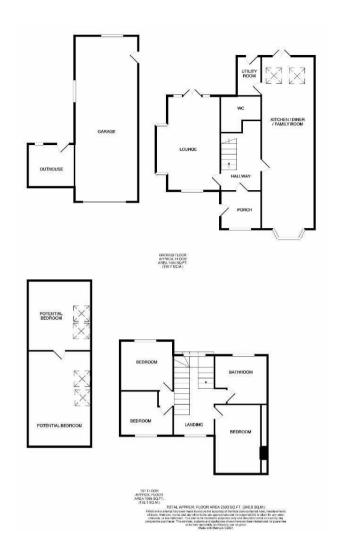

Webbs estate agents have the pleasure of bring to market this SHOW HOME STANDARD five bedroom semi detached home situated close to Bloxwich high street and all local amenities.

This fabulous family home offer: extensive parking to the front with access to the detached garage and a laid to lawn area, porch area, through hall, STUNNING kitchen diner with integral appliances and large family lounge with feature fireplace and patio doors leading to the rear garden.

On the first floor there are three good sized bedrooms and a refitted family bathroom.

To the side of the home there is a detached garage with two rooms used as two further bedrooms.

Externally, is the private and enclosed landscaped rear garden with mature boarders lawn area and paved patio area.

## **Rooms and Dimensions**

Porch

**Through Hallway** 

**Guest WC** 

**Spacious Lounge** 

19'10" x 9'10",324'9" (6.07 x 3,99)

**Fabulous Family Kitchen** 

35'0" x 10'10" (10.69m x 3.32m)

**Utility Room** 

8'3" x 5'0" (2.52m x 1.53m)

**Bedroom One** 

14'6" x 9'8" (4.42m x 2.97m)

**Bedroom Two** 

10'11" x 11'10" (3.35m x 3.62m)

**Bedroom Three** 

10'10" x 7'1" (3.31m x 2.18m)

**Refitted Family Bathroom** 

10'7" x 6'10" (3.25m x 2.10m)

**Detached Garage** 

34'9" x 13'2" (10.60m x 4.02m)

Room One

20'2" x 9'8" (6.17m x 2.95m)

**Room Two** 

9'8" x 12'5" (2.95m x 3.80m)