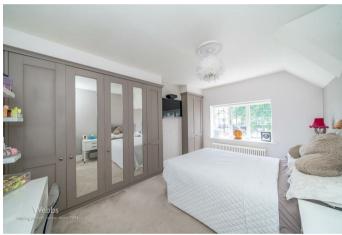

On the first floor there are three good sized bedrooms and a refitted family bathroom.

To the side of the home there is a detached garage with two rooms used as two further bedrooms.

Externally, is the private and enclosed landscaped rear garden with mature boarders lawn area and paved patio area.

**Utility Room** 

8'3" x 5'0" (2.52m x 1.53m)

**Bedroom One** 

14'6" x 9'8" (4.42m x 2.97m)

**Bedroom Two** 

10'11" x 11'10" (3.35m x 3.62m)

**Bedroom Three** 

10'10" x 7'1" (3.31m x 2.18m)