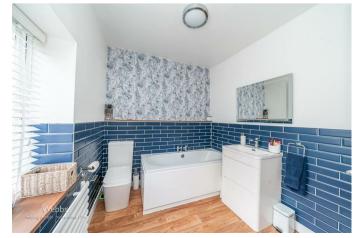

On the first floor there are three good sized bedrooms and a refitted family bathroom.

To the side of the home there is a detached garage with two rooms used as two further bedrooms.

Externally, is the private and enclosed landscaped rear garden with mature boarders lawn area and paved patio area.

**Refitted Family Bathroom** 

10'7" x 6'10" (3.25m x 2.10m)

**Detached Garage** 

34'9" x 13'2" (10.60m x 4.02m)

Room One

20'2" x 9'8" (6.17m x 2.95m)

**Room Two** 

9'8" x 12'5" (2.95m x 3.80m)