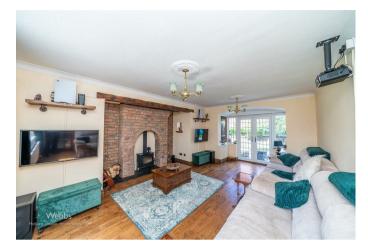

Webbs estate agents have the pleasure of bring to market this SHOW HOME STANDARD five bedroom semi detached home situated close to Bloxwich high street and all local amenities.

This fabulous family home offer: extensive parking to the front with access to the detached garage and a laid to lawn area, porch area, through hall, STUNNING kitchen diner with integral appliances and large family lounge with feature fireplace and patio doors leading to the rear garden.

## **Rooms and Dimensions**

Porch

**Through Hallway** 

**Guest WC** 

**Spacious Lounge** 

19'10" x 9'10",324'9" (6.07 x 3,99)

**Fabulous Family Kitchen** 

35'0" x 10'10" (10.69m x 3.32m)