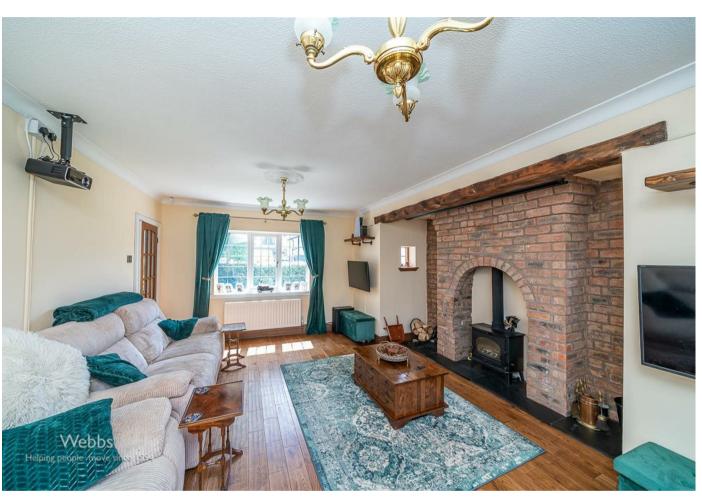

Webbs estate agents have the pleasure of bring to market this SHOW HOME STANDARD five bedroom semi detached home situated close to Bloxwich high street and all local amenities.

This fabulous family home offer: extensive parking to the front with access to the detached garage and a laid to lawn area, porch area, through hall, STUNNING kitchen diner with integral appliances and large family lounge with feature fireplace and patio doors leading to the rear garden.

## **Rooms and Dimensions**

Porch

**Through Hallway** 

**Guest WC** 

**Spacious Lounge** 

19'10" x 9'10",324'9" (6.07 x 3,99)

**Fabulous Family Kitchen** 

35'0" x 10'10" (10.69m x 3.32m)