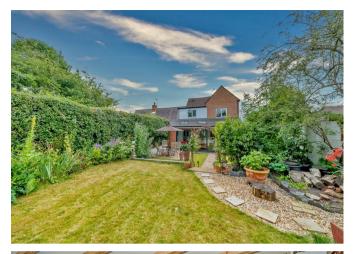

Webbs Estate Agents have pleasure in offering this fabulous 'Butt-Detached cottage, situated in the highly sought after and prestigious village location of 'Trysull'. This beautifully presented cottage has been recently fully renovated throughout by the current vendors. Briefly comprising: entrance porch, lounge with original features, fabulous extended kitchen family room, guest WC, vaulted landing, four good sized bedrooms and generous refitted family bathroom. Externally there there is a fully enclosed rear garden private driveway and garage. Situated in a lovely lane through the village with the benefit of being opposite open fields and having a well-regarded primary school and the ever popular 'Bell Inn' public house and restaurant.

BEDROOM FOUR

8'9" x 6'4" (2.67m x 1.94m)

**REFITTED FAMILY BATHROOM** 

10'10" x 6'10" (3.31m x 2.09m)

**INTEGRAL GARAGE** 

20'8" x 9'11" (6.32m x 3.04m)

**PRIVATE DRIVEWAY** 

**ENCLOSED GARDENS** 