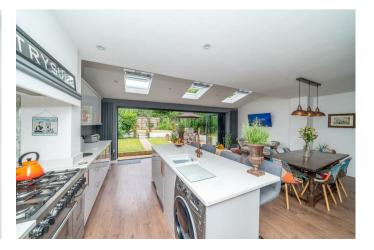

Webbs Estate Agents have pleasure in offering this fabulous 'Butt-Detached cottage, situated in the highly sought after and prestigious village location of 'Trysull'. This beautifully presented cottage has been recently fully renovated throughout by the current vendors. Briefly comprising: entrance porch, lounge with original features, fabulous extended kitchen family room, guest WC, vaulted landing, four good sized bedrooms and generous refitted family bathroom. Externally there there is a fully enclosed rear garden private driveway and garage. Situated in a lovely lane through the village with the benefit of being opposite open fields and having a well-regarded primary school and the ever popular 'Bell Inn' public house and restaurant.

## **Rooms and Dimensions**

AWAITING VENDOR APPROVAL

**BUTT-DETACHED** 

PORCH

LOUNGE WITH LOG BURNER

21'0" x 11'0" (6.42m x 3.37m)

**FABULOUS KITCHEN FAMILY ROOM** 

21'7" x 19'10" (6.60m x 6.05m)