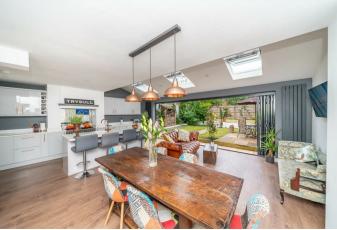

Webbs Estate Agents have pleasure in offering this fabulous 'Butt-Detached cottage, situated in the highly sought after and prestigious village location of 'Trysull'. This beautifully presented cottage has been recently fully renovated throughout by the current vendors. Briefly comprising: entrance porch, lounge with original features, fabulous extended kitchen family room, guest WC, vaulted landing, four good sized bedrooms and generous refitted family bathroom. Externally there there is a fully enclosed rear garden private driveway and garage. Situated in a lovely lane through the village with the benefit of being opposite open fields and having a well-regarded primary school and the ever popular 'Bell Inn' public house and restaurant.

## **Rooms and Dimensions**

AWAITING VENDOR APPROVAL

**BUTT-DETACHED** 

PORCH

LOUNGE WITH LOG BURNER

21'0" x 11'0" (6.42m x 3.37m)

**FABULOUS KITCHEN FAMILY ROOM** 

21'7" x 19'10" (6.60m x 6.05m)