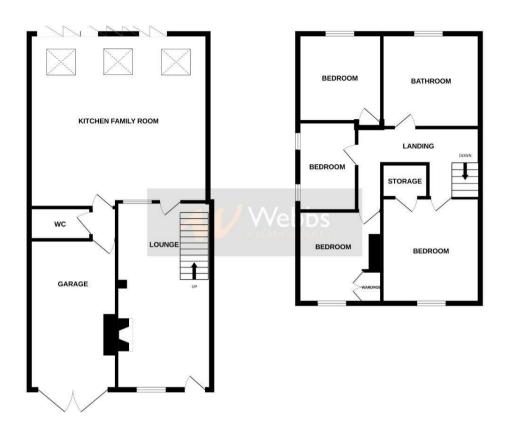

## **Rooms and Dimensions**

AWAITING VENDOR APPROVAL

**BUTT-DETACHED** 

PORCH

LOUNGE WITH LOG BURNER

21'0" x 11'0" (6.42m x 3.37m)

**FABULOUS KITCHEN FAMILY ROOM** 

21'7" x 19'10" (6.60m x 6.05m)

**GUEST WC** 

**LANDING** 

**BEDROOM ONE** 

11'3" x 11'3" (3.43m x 3.43m)

**BEDROOM TWO** 

10'1" x 9'4" (3.09m x 2.85m)

BEDROOM THREE

9'5" x 9'7" (2.89m x 2.93m)

BEDROOM FOUR

8'9" x 6'4" (2.67m x 1.94m)

**REFITTED FAMILY BATHROOM** 

10'10" x 6'10" (3.31m x 2.09m)

**INTEGRAL GARAGE** 

20'8" x 9'11" (6.32m x 3.04m)

**PRIVATE DRIVEWAY** 

**ENCLOSED GARDENS** 

GROUND FLOOR 1ST FLOOR

Whilst every attempt has been made to ensure the accuracy of the floorplan contained here, measurements of doors, viriodes, comain and my other terms are approximate and no responsibility to lake in any error, omission or mis-statement. This plan is for flustrative purposes only and should be used as such by any prospective purchaser. The services, systems and applicances shown have not been tested and no guarantee as to their operability or efficiency can be given.