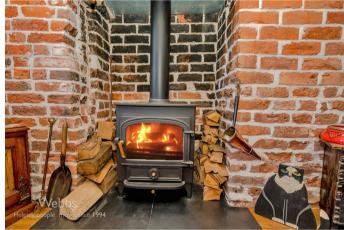

## **Rooms and Dimensions**

AWAITING VENDOR APPROVAL

**BUTT-DETACHED** 

PORCH

LOUNGE WITH LOG BURNER

21'0" x 11'0" (6.42m x 3.37m)

**FABULOUS KITCHEN FAMILY ROOM** 

21'7" x 19'10" (6.60m x 6.05m)