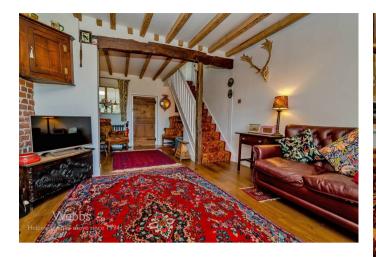

Webbs Estate Agents have pleasure in offering this fabulous 'Butt-Detached cottage, situated in the highly sought after and prestigious village location of 'Trysull'. This beautifully presented cottage has been recently fully renovated throughout by the current vendors. Briefly comprising: entrance porch, lounge with original features, fabulous extended kitchen family room, guest WC, vaulted landing, four good sized bedrooms and generous refitted family bathroom. Externally there there is a fully enclosed rear garden private driveway and garage. Situated in a lovely lane through the village with the benefit of being opposite open fields and having a well-regarded primary school and the ever popular 'Bell Inn' public house and restaurant.

## **Rooms and Dimensions**

AWAITING VENDOR APPROVAL

**BUTT-DETACHED** 

PORCH

LOUNGE WITH LOG BURNER

21'0" x 11'0" (6.42m x 3.37m)

**FABULOUS KITCHEN FAMILY ROOM** 

21'7" x 19'10" (6.60m x 6.05m)