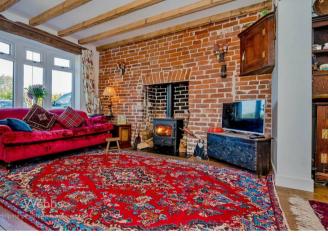

Webbs Estate Agents have pleasure in offering this fabulous 'Butt-Detached cottage, situated in the highly sought after and prestigious village location of 'Trysull'. This beautifully presented cottage has been recently fully renovated throughout by the current vendors. Briefly comprising: entrance porch, lounge with original features, fabulous extended kitchen family room, guest WC, vaulted landing, four good sized bedrooms and generous refitted family bathroom. Externally there there is a fully enclosed rear garden private driveway and garage. Situated in a lovely lane through the village with the benefit of being opposite open fields and having a well-regarded primary school and the ever popular 'Bell Inn' public house and restaurant.

## **Rooms and Dimensions**

AWAITING VENDOR APPROVAL

**BUTT-DETACHED** 

PORCH

LOUNGE WITH LOG BURNER

21'0" x 11'0" (6.42m x 3.37m)

**FABULOUS KITCHEN FAMILY ROOM** 

21'7" x 19'10" (6.60m x 6.05m)