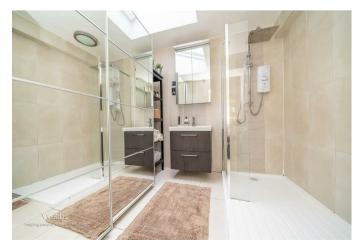

To the ground floor this property briefly comprises of: entrance porch, hall, dining room, large lounge, shower room, breakfast kitchen, additional guest WC separate utility room and bedroom four. To the first floor there is the galleried landing leading to three double bedrooms bathroom and separate WC.

**Shower Room** 

7'10" x 7'3" (2.393m x 2.227m)

**Breakfast Kitchen** 

15'6" x 8'10" (4.749m x 2.715m)

**Guest WC** 

5'8" x 2'7" (1.73m x 0.789m)

Utility

7'5" x 6'2" (2.282m x 1.892m)