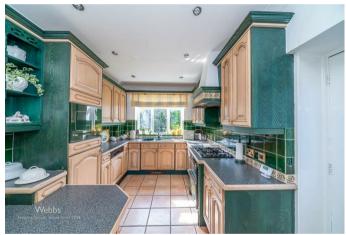

To the ground floor this property briefly comprises of: entrance porch, hall, dining room, large lounge, shower room, breakfast kitchen, additional guest WC separate utility room and bedroom four. To the first floor there is the galleried landing leading to three double bedrooms bathroom and separate WC.

**Shower Room** 

7'10" x 7'3" (2.393m x 2.227m)

**Breakfast Kitchen** 

15'6" x 8'10" (4.749m x 2.715m)

**Guest WC** 

5'8" x 2'7" (1.73m x 0.789m)

Utility

7'5" x 6'2" (2.282m x 1.892m)