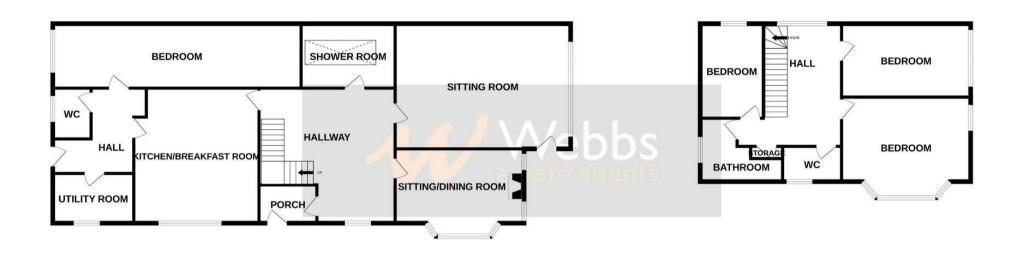

To the ground floor this property briefly comprises of: entrance porch, hall, dining room, large lounge, shower room, breakfast kitchen, additional guest WC separate utility room and bedroom four. To the first floor there is the galleried landing leading to three double bedrooms bathroom and separate WC.

## **Rooms and Dimensions**

Driveway

**Entrance Porch** 

Hall

**Dining Room** 

12'11" x 14'4" (3.947m x 4.391m)

Lounge

12'0" x 19'11" (3.658m x 6.0773m)

**Shower Room** 

7'10" x 7'3" (2.393m x 2.227m)

**Breakfast Kitchen** 

15'6" x 8'10" (4.749m x 2.715m)

**Guest WC** 

5'8" x 2'7" (1.73m x 0.789m)

Utility

7'5" x 6'2" (2.282m x 1.892m)

**Bedroom Four** 

18'1" x 7'7" (5.516m x 2.320m)

Landing

**Bedroom One** 

11'11" x 12'5" (3.636m x 3.800m)

**Bedroom Two** 

12'11" x 12'0" (3.960m x 3.675m)

**Bedroom Three** 

9'0" x 8'11" (2.750m x 2.732m)

Bathroom

6'1" x 6'10" (1.868m x 2.092m)

WC

5'7" x 2'9" (1.724m x 0.853m)

Rear Garden

**Identification Checks** 

GROUND FLOOR 1ST FLOOR

Whilst every attempt has been made to ensure the accuracy of the floorplan contained here, measurements of doors, windows, rooms and any other items are approximate and no responsibility is taken for any error, omission or mis-statement. This plan is for illustrative purposes only and should be used as such by any prospective purchaser. The services, systems and appliances shown have not been tested and no guarantee as to their operability or efficiency can be given.