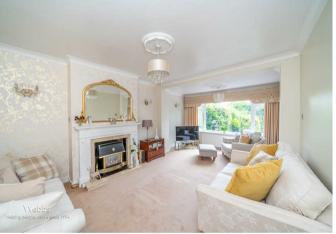

To the ground floor this property briefly comprises of: entrance porch, hall, dining room, large lounge, shower room, breakfast kitchen, additional guest WC separate utility room and bedroom four. To the first floor there is the galleried landing leading to three double bedrooms bathroom and separate WC.

## **Rooms and Dimensions**

Driveway

**Entrance Porch** 

Hall

**Dining Room** 

12'11" x 14'4" (3.947m x 4.391m)

Lounge

12'0" x 19'11" (3.658m x 6.0773m)