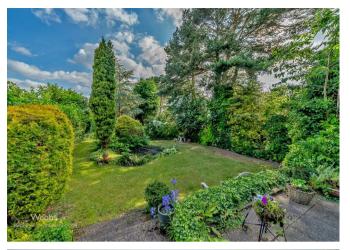

This property is set back from the road offering extensive parking to the front and a laid to lawn area.

To the rear there is a LARGE private and enclosed rear garden with paved patio area, feature pond and extensive lawns featuring mature trees and shrubs there is also additional parking to the rear through double gates