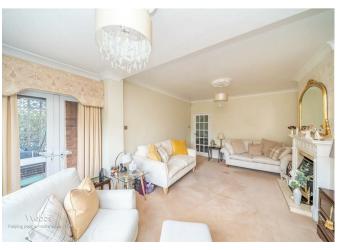

To the ground floor this property briefly comprises of: entrance porch, hall, dining room, large lounge, shower room, breakfast kitchen, additional guest WC separate utility room and bedroom four. To the first floor there is the galleried landing leading to three double bedrooms bathroom and separate WC.

## **Rooms and Dimensions**

Driveway

**Entrance Porch** 

Hall

**Dining Room** 

12'11" x 14'4" (3.947m x 4.391m)

Lounge

12'0" x 19'11" (3.658m x 6.0773m)