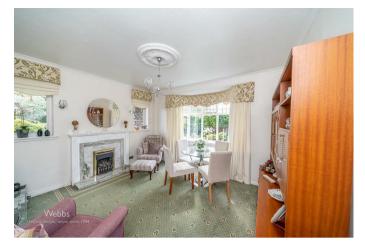

To the ground floor this property briefly comprises of: entrance porch, hall, dining room, large lounge, shower room, breakfast kitchen, additional guest WC separate utility room and bedroom four. To the first floor there is the galleried landing leading to three double bedrooms bathroom and separate WC.

## **Rooms and Dimensions**

Driveway

**Entrance Porch** 

Hall

**Dining Room** 

12'11" x 14'4" (3.947m x 4.391m)

Lounge

12'0" x 19'11" (3.658m x 6.0773m)