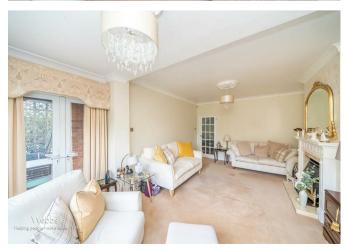

To the ground floor this property briefly comprises of: entrance porch, hall, dining room, large lounge, shower room, breakfast kitchen, additional guest WC separate utility room and bedroom four.

To the first floor there is the galleried landing leading to three double bedrooms bathroom and separate WC.

## **Rooms and Dimensions**

Driveway

**Entrance Porch** 

Hall

**Dining Room** 12'11" x 14'4" (3.947m x 4.391m)

Lounge 12'0" x 19'11" (3.658m x 6.0773m)

**Shower Room** 7'10" x 7'3" (2.393m x 2.227m)

**Breakfast Kitchen** 15'6" x 8'10" (4.749m x 2.715m)