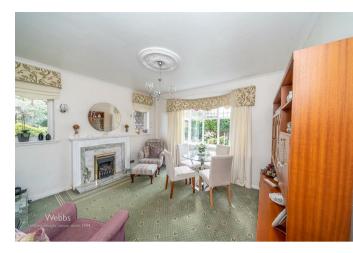

To the ground floor this property briefly comprises of: entrance porch, hall, dining room, large lounge, shower room, breakfast kitchen, additional guest WC separate utility room and bedroom four.

To the first floor there is the galleried landing leading to three double bedrooms bathroom and separate WC.

## **Rooms and Dimensions**

Driveway

**Entrance Porch** 

Hall

**Dining Room** 12'11" x 14'4" (3.947m x 4.391m)

Lounge 12'0" x 19'11" (3.658m x 6.0773m)

**Shower Room** 7'10" x 7'3" (2.393m x 2.227m)

**Breakfast Kitchen** 15'6" x 8'10" (4.749m x 2.715m)