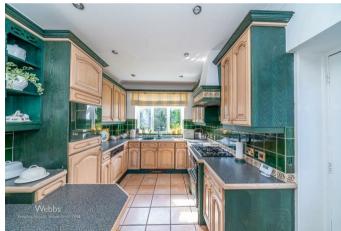

To the ground floor this property briefly comprises of: entrance porch, hall, dining room, large lounge, shower room, breakfast kitchen, additional guest WC separate utility room and bedroom four.

To the first floor there is the galleried landing leading to three double bedrooms bathroom and separate WC.

## **Rooms and Dimensions**

Driveway

**Entrance Porch** 

Hall

**Dining Room** 12'11" x 14'4" (3.947m x 4.391m)

Lounge 12'0" x 19'11" (3.658m x 6.0773m)

**Shower Room** 7'10" x 7'3" (2.393m x 2.227m)

**Breakfast Kitchen** 15'6" x 8'10" (4.749m x 2.715m)