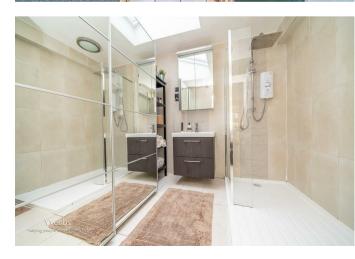

To the ground floor this property briefly comprises of: entrance porch, hall, dining room, large lounge, shower room, breakfast kitchen, additional guest WC separate utility room and bedroom four.

To the first floor there is the galleried landing leading to three double bedrooms bathroom and separate WC.

## **Rooms and Dimensions**

Driveway

**Entrance Porch** 

Hall

**Dining Room** 12'11" x 14'4" (3.947m x 4.391m)

Lounge 12'0" x 19'11" (3.658m x 6.0773m)

**Shower Room** 7'10" x 7'3" (2.393m x 2.227m)

**Breakfast Kitchen** 15'6" x 8'10" (4.749m x 2.715m)