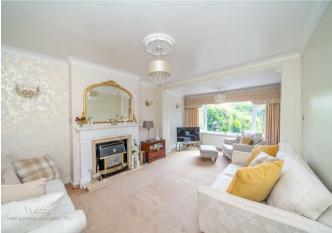

To the ground floor this property briefly comprises of: entrance porch, hall, dining room, large lounge, shower room, breakfast kitchen, additional guest WC separate utility room and bedroom four.

To the first floor there is the galleried landing leading to three double bedrooms bathroom and separate WC.

## **Rooms and Dimensions**

Driveway

**Entrance Porch** 

Hall

**Dining Room** 12'11" x 14'4" (3.947m x 4.391m)

Lounge 12'0" x 19'11" (3.658m x 6.0773m)

**Shower Room** 7'10" x 7'3" (2.393m x 2.227m)

**Breakfast Kitchen** 15'6" x 8'10" (4.749m x 2.715m)