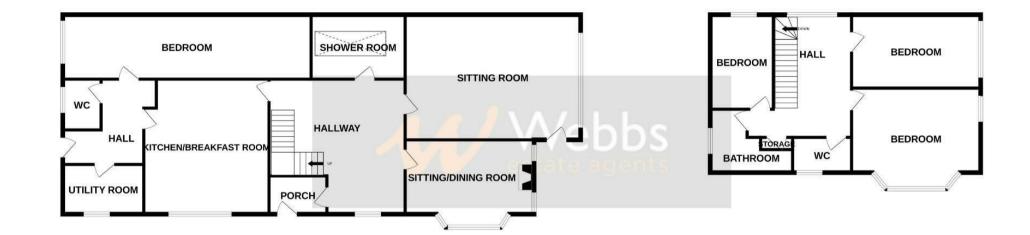

To the ground floor this property briefly comprises of: entrance porch, hall, dining room, large lounge, shower room, breakfast kitchen, additional guest WC separate utility room and bedroom four.

To the first floor there is the galleried landing leading to three double bedrooms bathroom and separate WC.

## **Rooms and Dimensions**

Driveway

**Entrance Porch** 

Hall

**Dining Room** 12'11" x 14'4" (3.947m x 4.391m)

Lounge 12'0" x 19'11" (3.658m x 6.0773m)

**Shower Room** 7'10" x 7'3" (2.393m x 2.227m)

**Breakfast Kitchen** 15'6" x 8'10" (4.749m x 2.715m)

**Guest WC** 5'8" x 2'7" (1.73m x 0.789m)

**Utility** 7'5" x 6'2" (2.282m x 1.892m)

- TWO RECPETION ROOMS
- DOWNSTAIRS SHOWER ROOM
- FOUR DOUBLE BEDROOMS
- SEPERATE UTILITY AND GUEST WC
- ENVIABLE LOCATION

**Bedroom Four** 18'1" x 7'7" (5.516m x 2.320m)

Landing

Bedroom One 11'11" x 12'5" (3.636m x 3.800m)

**Bedroom Two** 12'11" x 12'0" (3.960m x 3.675m)

**Bedroom Three** 9'0" x 8'11" (2.750m x 2.732m)

**Bathroom** 6'1" x 6'10" (1.868m x 2.092m)

**WC** 5'7" x 2'9" (1.724m x 0.853m)

Rear Garden

GROUND FLOOR

**1ST FLOOR** 

Whilst every attempt has been made to ensure the accuracy of the floorplan contained here, measurements of doors, windows, rooms and any other items are approximate and no responsibility is taken for any error, omission or mis-statement. This plan is for illustrative purposes only and should be used as such by any prospective purchaser. The services, systems and appliances shown have not been tested and no guarantee as to their operability or efficiency can be given. Made with Metropix ©2024