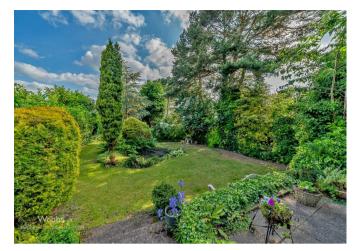

This property is set back from the road offering extensive parking to the front and a laid to lawn area.

To the rear there is a LARGE private and enclosed rear garden with paved patio area, feature pond and extensive lawns featuring mature trees and shrubs there is also additional parking to the rear through double gates.