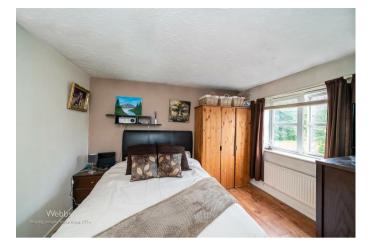

## **Rooms and Dimensions**

**Entrance Hall** 

Lounge

14'4" x 10'9" max (4.39m x 3.28m max)

Kitchen diner

14'0" x 8'2" (4.29m x 2.49m)

**Mater Bedroom** 

11'5" x 8'2" max (3.48m x 2.49m max)