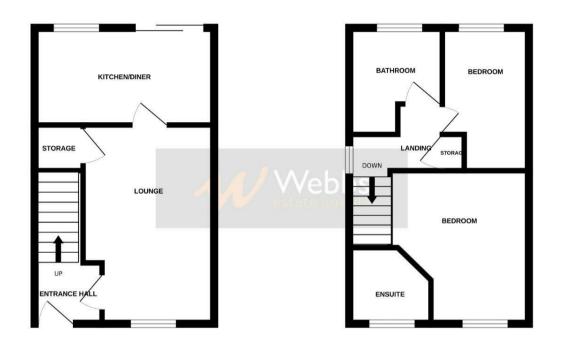

## **Rooms and Dimensions**

**Entrance Hall** 

Lounge

14'4" x 10'9" max (4.39m x 3.28m max)

Kitchen diner

14'0" x 8'2" (4.29m x 2.49m)

**Mater Bedroom** 

11'5" x 8'2" max (3.48m x 2.49m max)

En suite

**Bedroom Two** 

14'4" x 7'1" max (4.39m x 2.18m max)

**Bathroom** 

**Driveway** 

**Rear Garden** 

GROUND FLOOR 1ST FLOOR

What a very attempt has been made to ensure the accuracy of the footplan contained their, resourcements of done's windows, norms and up you be termine an expensional entire responsibility is taken for any error, omission or mis-statement. This plan is for illustrative purposes only and should be used as such by any prospective purchaser. The services, systems and applicances shown have not been tested and no guarantee as to their operability or efficiency can be given by the properties of the description of the properties of the services of the properties of the p