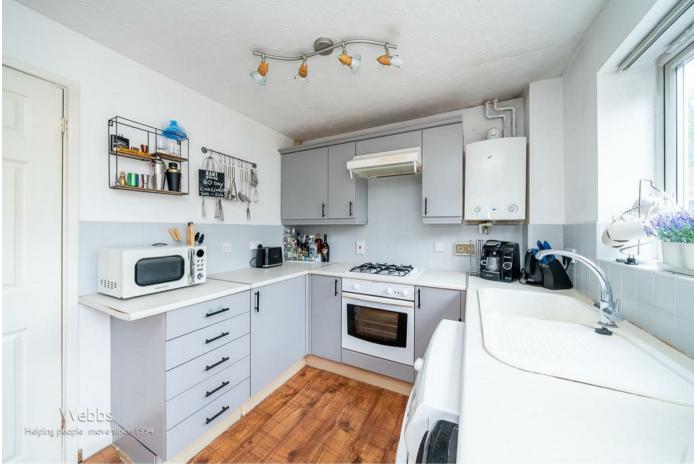

## **Rooms and Dimensions**

**Entrance Hall** 

Lounge

14'4" x 10'9" max (4.39m x 3.28m max)

Kitchen diner

14'0" x 8'2" (4.29m x 2.49m)

**Mater Bedroom** 

11'5" x 8'2" max (3.48m x 2.49m max)