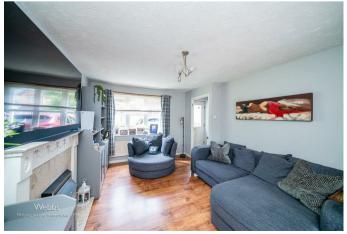

In brief this home offer: Driveway to the front, entrance hall, lounge, kitchen diner, master bedroom with ensuite, a further generously sized bedroom and hathroom

To the rear there is a private and enclosed rear garden with gravelled area, lawn and decked patio area perfect for outdoor entertaining.

## **Rooms and Dimensions**

**Entrance Hall** 

Lounge

14'4" x 10'9" max (4.39m x 3.28m max)

Kitchen diner

14'0" x 8'2" (4.29m x 2.49m)

**Mater Bedroom** 

11'5" x 8'2" max (3.48m x 2.49m max)