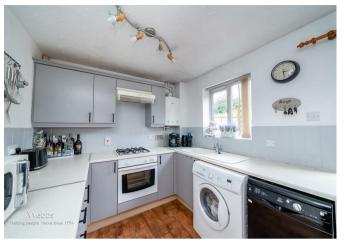

In brief this home offer: Driveway to the front, entrance hall, lounge, kitchen diner, master bedroom with ensuite, a further generously sized bedroom and hathroom

To the rear there is a private and enclosed rear garden with gravelled area, lawn and decked patio area perfect for outdoor entertaining.

## **Rooms and Dimensions**

**Entrance Hall** 

Lounge

14'4" x 10'9" max (4.39m x 3.28m max)

Kitchen diner

14'0" x 8'2" (4.29m x 2.49m)

**Mater Bedroom** 

11'5" x 8'2" max (3.48m x 2.49m max)