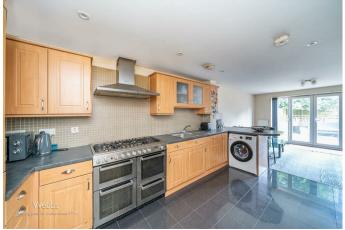

In brief this home offer: driveway and lawned are to the front with access into the home and garage. Internally there is hall, guest WC, open plan living kitchen diner with separate snug which offers coinvented access into the garage from inside on the home.

## **Rooms and Dimensions**

Front

**Ground Floor** 

Hall

**Guest WC** 

Kitchen, Living Dining room 27'0" x 12'4" (8.237m x 3.760m)

Snug area

8'1" x 6'5" (2.488m x 1.966)