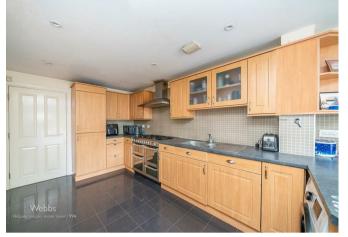

In brief this home offer: driveway and lawned are to the front with access into the home and garage. Internally there is hall, guest WC, open plan living kitchen diner with separate snug which offers coinvented access into the garage from inside on the home.

## **Rooms and Dimensions**

Front

**Ground Floor** 

Hall

**Guest WC** 

Kitchen, Living Dining room 27'0" x 12'4" (8.237m x 3.760m)

Snug area

8'1" x 6'5" (2.488m x 1.966)