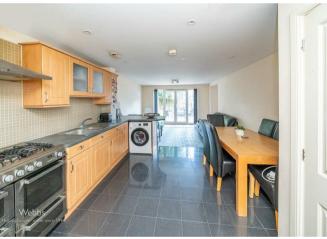

In brief this home offer: driveway and lawned are to the front with access into the home and garage. Internally there is hall, guest WC, open plan living kitchen diner with separate snug which offers coinvented access into the garage from inside on the home.

## **Rooms and Dimensions**

Front

**Ground Floor** 

Hall

**Guest WC** 

Kitchen, Living Dining room 27'0" x 12'4" (8.237m x 3.760m)

Snug area

8'1" x 6'5" (2.488m x 1.966)