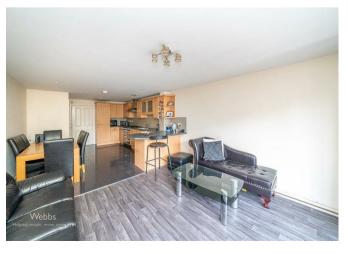

In brief this home offer: driveway and lawned are to the front with access into the home and garage. Internally there is hall, guest WC, open plan living kitchen diner with separate snug which offers coinvented access into the garage from inside on the home.

## **Rooms and Dimensions**

Front

**Ground Floor** 

Hall

**Guest WC** 

Kitchen, Living Dining room 27'0" x 12'4" (8.237m x 3.760m)

Snug area

8'1" x 6'5" (2.488m x 1.966)