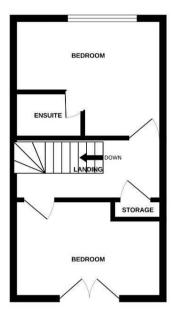

On the first floor, lounge, family bathroom and double bedroom.

On the second floor there is a further two double bedroom one of them being the master boasting an en suite shower room.

To the rear this home offers a private and enclosed garden with decked area and a further paved area.

**Second Floor** 

**Bedroom Three** 

11'2" x 10'2" (3.424m x 3.108m)

**Bedroom One** 

10'1" x 13'9" (3.097m x 4.198m)

En suite

6'0" x 6'1" (1.850m x 1.876m)

Whilst every attempt has been made to ensure the accuracy of the floorplan contained here, measurements of doors, windows, rooms and any other items are approximate and no responsibility is taken for any error, omission or mis-statement. This plan is for illustrative purposes only and should be used as such by any prospective purchaser. The services, systems and appliances shown have not been tested and no guarantee as to their operability or efficiency can be given.