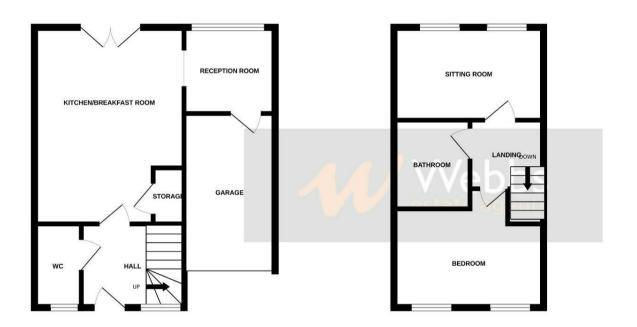

In brief this home offer: driveway and lawned are to the front with access into the home and garage. Internally there is hall, guest WC, open plan living kitchen diner with separate snug which offers coinvented access into the garage from inside on the home.

On the first floor, lounge, family bathroom and double bedroom.

On the second floor there is a further two double bedroom one of them being the master boasting an en suite shower room.

To the rear this home offers a private and enclosed garden with decked area and a further paved area.

## **Rooms and Dimensions**

Front

**Ground Floor** 

Hall

**Guest WC** 

Kitchen, Living Dining room 27'0" x 12'4" (8.237m x 3.760m)

Snug area

8'1" x 6'5" (2.488m x 1.966)

Garage

First Floor

Lounge

12'4" x 13'8" (3.778m x 4.186m)

**Bathroom** 

8'8" x 3'6" (2.655m x 1.077m)

**Bedroom Two** 

12'3" x 10'9" (3.748m x 3.297m)

**Second Floor** 

**Bedroom Three** 

11'2" x 10'2" (3.424m x 3.108m)

**Bedroom One** 

10'1" x 13'9" (3.097m x 4.198m)

En suite

6'0" x 6'1" (1.850m x 1.876m)

Whilst every attempt has been made to ensure the accuracy of the floorplan contained here, measurements of doors, windows, rooms and any other items are approximate and no responsibility is taken for any error, omission or mis-statement. This plan is for illustrative purposes only and should be used as such by any prospective purchaser. The services, systems and appliances shown have not been tested and no guarantee as to their operability or efficiency can be given.