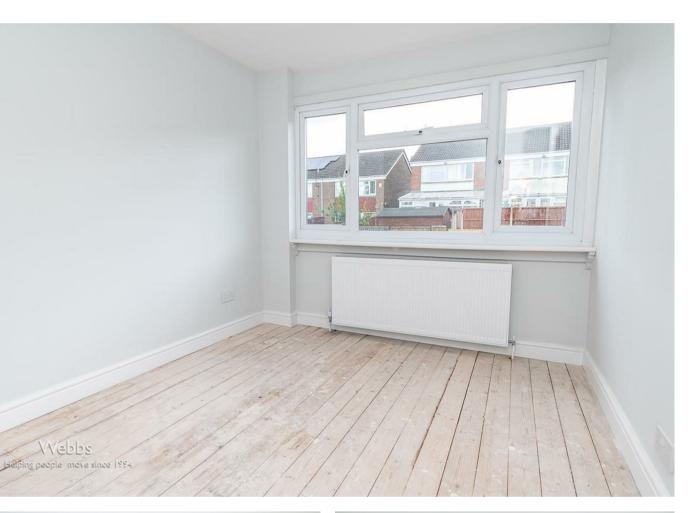

#### Landing

**Bedroom One** 12'4" x 8'7" (3.78m x 2.62m)

Bedroom Two 8'7" x 11'10" (2.64m x 3.63m)

Bedroom Three 5'10" x 6'9" (1.80m x 2.06m)

Bathroom