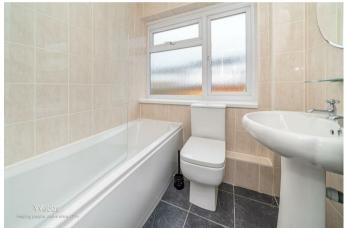

Internally this home comprises of: entrance hall, spacious lounge, refitted kitchen diner, utility room and guest WC with access into the garage.

Of the first floor landing there are three generous bedrooms and bathroom.

#### Landing

**Bedroom One** 12'4" x 8'7" (3.78m x 2.62m)

Bedroom Two 8'7" x 11'10" (2.64m x 3.63m)

Bedroom Three 5'10" x 6'9" (1.80m x 2.06m)

Bathroom