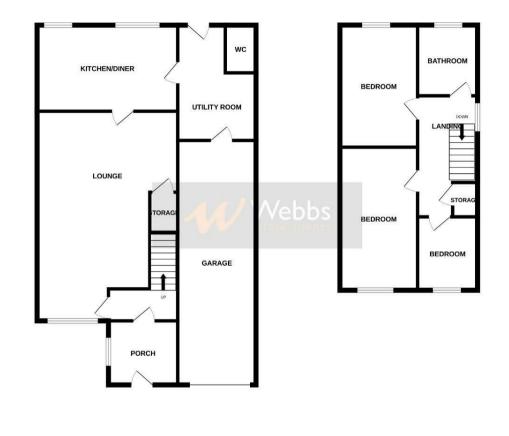

Internally this home comprises of: entrance hall, spacious lounge, refitted kitchen diner, utility room and guest WC with access into the garage.

Of the first floor landing there are three generous bedrooms and bathroom.

### **Rooms and Dimensions**

**Entrance Porch** 

**Entrance Hall** 

Lounge 14'11" x 23'3" (4.55m x 7.09m)

Kitchen Diner 11'6" x 15'5" (3.51m x 4.72m)

**Utility Room** 8'5" x 6'6",111'6" (2.57m x 2,34m)

WC

- THREE GOOD SIZED BEDROOMS
- GARAGE AND DRIVEWAY
- CLOSE TO ALL LOCAL AMENITIES AND GOOD TRANSPORT LINKS

#### Landing

**Bedroom One** 12'4" x 8'7" (3.78m x 2.62m)

Bedroom Two 8'7" x 11'10" (2.64m x 3.63m)

Bedroom Three 5'10" x 6'9" (1.80m x 2.06m)

Bathroom

# RENOVATED HOME FITTED BATHROOM

GROUND FLOOR

1ST FLOOR

Webbs Estate Agents - endeavour to maintain accurate depictions of properties in Virtual Tours, Floor Plans and descriptions, however, these are intended only as a guide and purchasers must satisfy themselves by personal inspection.