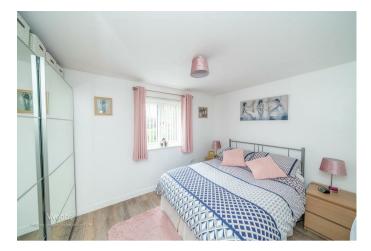

## **Rooms and Dimensions**

Secure communal entrance

Internal reception hallway

Living room

12'9" x 12'2" (3.89m x 3.71)

Kitchen

11'3" x 6'5" (3.43m x 1.97m)

Master bedroom

11'9" x 8'6" (3.59m x 2.60)

En suite

5'11" x 5'4" (1.82m x 1.65m)

Bedroom two

9'10" x 8'8" (3.01m x 2.66m)

Family bathroom

6'10" x 5'7" (2.09m x 1.72m)

Allocated and visitor parking bays