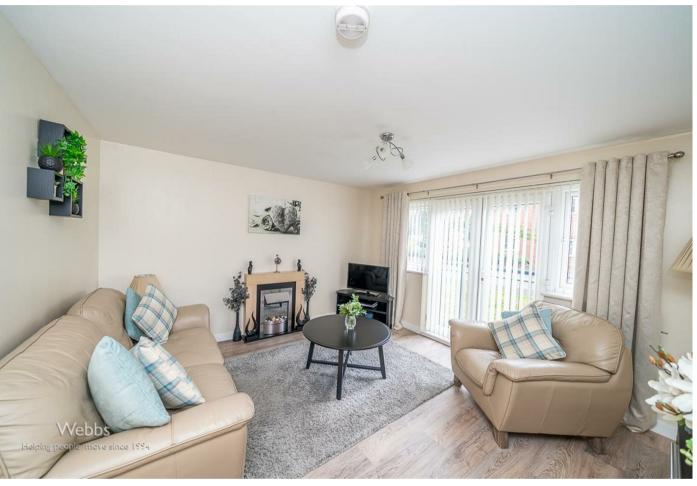

## **Rooms and Dimensions**

Secure communal entrance

Internal reception hallway

Living room

12'9" x 12'2" (3.89m x 3.71)

Kitchen

11'3" x 6'5" (3.43m x 1.97m)

Master bedroom