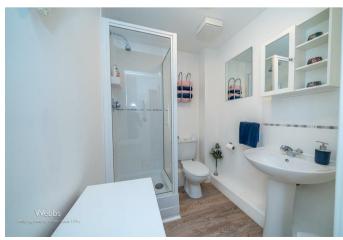

11'9" x 8'6" (3.59m x 2.60)

En suite

5'11" x 5'4" (1.82m x 1.65m)

Bedroom two

9'10" x 8'8" (3.01m x 2.66m)

Family bathroom

6'10" x 5'7" (2.09m x 1.72m)

Allocated and visitor parking bays