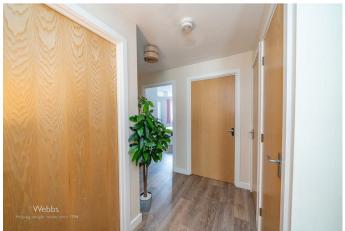

## **Rooms and Dimensions**

Secure communal entrance

Internal reception hallway

Living room

12'9" x 12'2" (3.89m x 3.71)

Kitchen

11'3" x 6'5" (3.43m x 1.97m)

Master bedroom