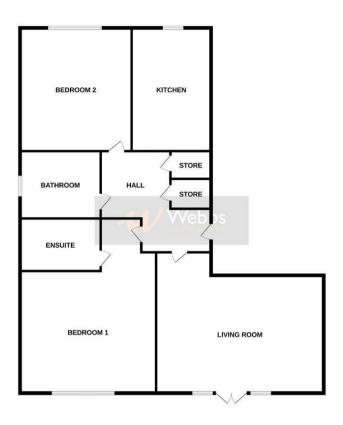

## **Rooms and Dimensions**

Secure communal entrance

Internal reception hallway

Living room

12'9" x 12'2" (3.89m x 3.71)

Kitchen

11'3" x 6'5" (3.43m x 1.97m)

Master bedroom

11'9" x 8'6" (3.59m x 2.60)

En suite

5'11" x 5'4" (1.82m x 1.65m)

Bedroom two

9'10" x 8'8" (3.01m x 2.66m)

Family bathroom

6'10" x 5'7" (2.09m x 1.72m)

Allocated and visitor parking bays

## **GROUND FLOOR**

What every among has been made to ensure the accuracy of the Booglan contained here, measurements of doors, variables, rooms and any offer items are approximate and to responsibility in labels for any error, ensement on the datement. This plan to for illustrative purposes only and should be seed as built by any prospective purchaser. This plan to for illustrative purposes only and should be seed as only by any prospective purchaser. The plan is of the plan and applications, show have not been tosted and no guarantee and to the fact the plan and the plan