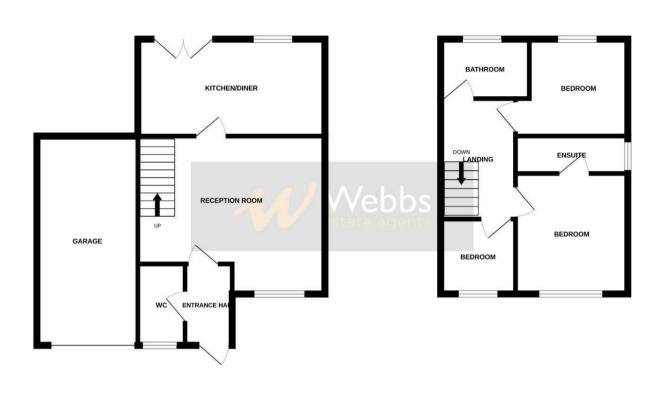

## **Rooms and Dimensions**

**Entrance Hall** 

## **Guest WC**

Lounge 14'7" x 17'5" (4.452m x 5.331m)

**Kitchen Diner** 11'1" x 8'11" (3.386m x 2.735m)

Bedroom One 13'5" x 8'5" (4.100m x 2.576m)

**En Suite** 8'4" x 4'4" (2.550m x 1.345m)

- KITCHEN DINER
- VILLAGE OF PELSALL
- GUEST WC
- WELL MANICURED FRONT AND REAR GARDEN
- CALL TODAY ON 01922 663399 TO SECURE YOUR VIEWING.

**Bedroom Two** 10'5" x 6'6",1469'9" (3.200m x 2,448m)

**Bedroom Three** 5'10" x 8'8" (1.791m x 2.663m)

Bathroom 6'2" x 5'6" (1.887m x 1.692m)

1ST FLOOR

While servey attempt has been made to ensure the accuracy of the floorpian contained here, measurements of doors, windows rooms and any other items are approximate aid on corporchally is identified to any error, omission or mis-statement. This plan is for illustrative purposes only and should be used as such by any prospective purchaser. The services, systems and appliances shown have not been tested and no guarantee as to their operability or efficiency can be given. Made with Weropix 60/202

GROUND FLOOR

212 High Street, Bloxwich, Walsall, WS3 3LA Tel: 01922 663399 | Email: bloxwich@webbsestateagents.co.uk | www.webbestateagents.co.uk