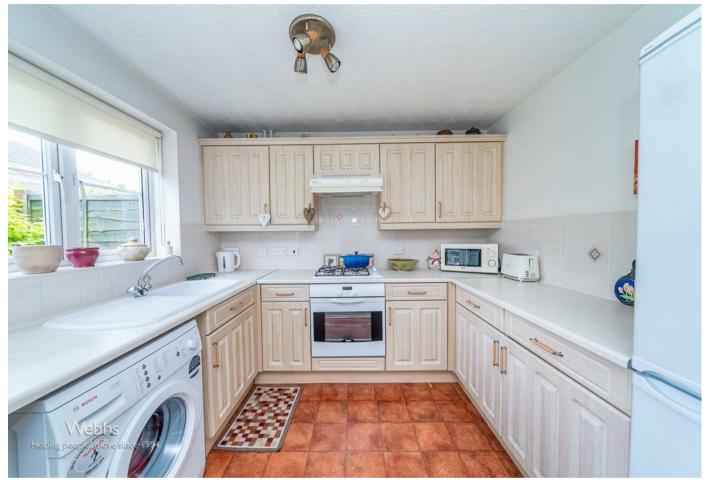

## **Guest WC**

Lounge 14'7" x 17'5" (4.452m x 5.331m)

**Kitchen Diner** 11'1" x 8'11" (3.386m x 2.735m)

Bedroom One 13'5" x 8'5" (4.100m x 2.576m)

**En Suite** 8'4" x 4'4" (2.550m x 1.345m)

- KITCHEN DINER
- VILLAGE OF PELSALL
- GUEST WC
- WELL MANICURED FRONT AND REAR GARDEN
- CALL TODAY ON 01922 663399 TO SECURE YOUR VIEWING.