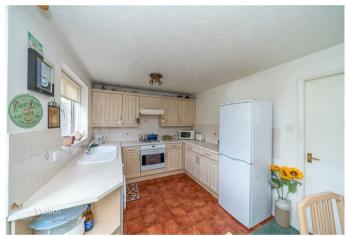

## **Guest WC**

Lounge 14'7" x 17'5" (4.452m x 5.331m)

**Kitchen Diner** 11'1" x 8'11" (3.386m x 2.735m)

Bedroom One 13'5" x 8'5" (4.100m x 2.576m)

**En Suite** 8'4" x 4'4" (2.550m x 1.345m)

- KITCHEN DINER
- VILLAGE OF PELSALL
- GUEST WC
- WELL MANICURED FRONT AND REAR GARDEN
- CALL TODAY ON 01922 663399 TO SECURE YOUR VIEWING.