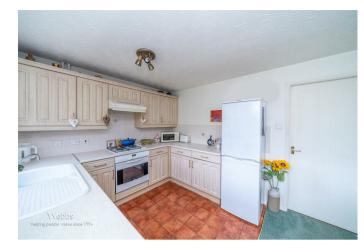

## **Guest WC**

Lounge 14'7" x 17'5" (4.452m x 5.331m)

**Kitchen Diner** 11'1" x 8'11" (3.386m x 2.735m)

Bedroom One 13'5" x 8'5" (4.100m x 2.576m)

**En Suite** 8'4" x 4'4" (2.550m x 1.345m)

- KITCHEN DINER
- VILLAGE OF PELSALL
- GUEST WC
- WELL MANICURED FRONT AND REAR GARDEN
- CALL TODAY ON 01922 663399 TO SECURE YOUR VIEWING.