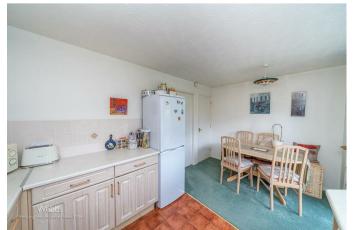

## **Guest WC**

Lounge 14'7" x 17'5" (4.452m x 5.331m)

**Kitchen Diner** 11'1" x 8'11" (3.386m x 2.735m)

Bedroom One 13'5" x 8'5" (4.100m x 2.576m)

**En Suite** 8'4" x 4'4" (2.550m x 1.345m)

- KITCHEN DINER
- VILLAGE OF PELSALL
- GUEST WC
- WELL MANICURED FRONT AND REAR GARDEN
- CALL TODAY ON 01922 663399 TO SECURE YOUR VIEWING.