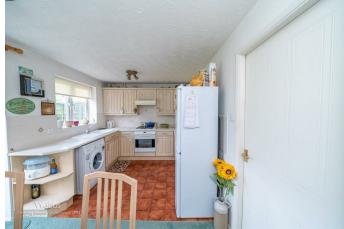

## **Guest WC**

Lounge 14'7" x 17'5" (4.452m x 5.331m)

**Kitchen Diner** 11'1" x 8'11" (3.386m x 2.735m)

Bedroom One 13'5" x 8'5" (4.100m x 2.576m)

**En Suite** 8'4" x 4'4" (2.550m x 1.345m)

- KITCHEN DINER
- VILLAGE OF PELSALL
- GUEST WC
- WELL MANICURED FRONT AND REAR GARDEN
- CALL TODAY ON 01922 663399 TO SECURE YOUR VIEWING.