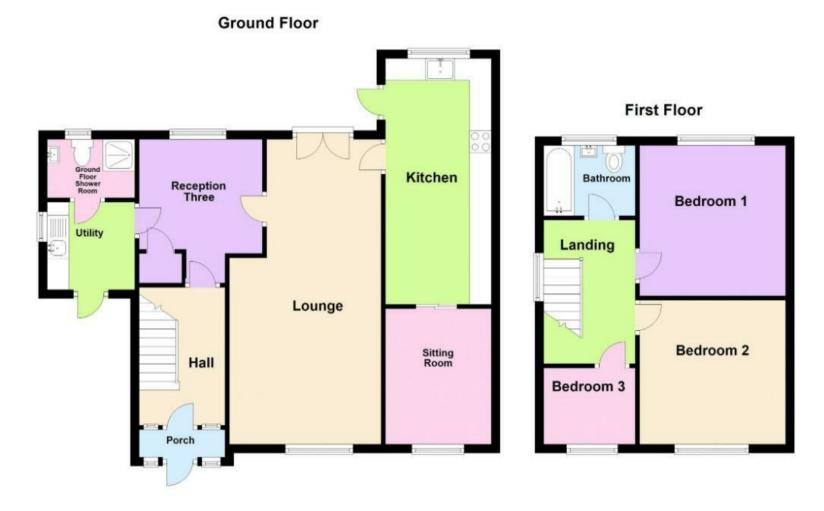

Webbs Estate Agents have pleasure in offering this traditional detached home that has been heavily extended and offers spacious family sized accommodation. The property is situated in a popular and convenient location, being close to all local amenities, shops and schools. Briefly comprising on the ground floor : Entrance Porch , Reception hallway , Lounge, dining room, sitting room/study, kitchen and utility room and shower room with WC. The first floor landing leads to three bedrooms and a family bathroom. Externally there is a driveway with ample parking to the fore with side access leading to a single garage. There is also a private rear garden . For a viewing call us on 01922 663399.

### **Entrance Porch**

**Reception Hallway** 

Lounge 22'10' x 11' 6' (6.96m' x 3.35m 1.83m)

Sitting room/study/playroom 8'4 x 9'5 (2.54m x 2.87m)

**Kitchen** 18'8 x 9'5 (5.69m x 2.87m)

**Dining Room** 10'8 x 8'1 (3.25m x 2.46m)

**Utility** 6'3 x 7'7 (1.91m x 2.31m)

Shower Room/WC

- SPACIOUSLY APPOINTED THROUGHOUT
- LIVING ROOM, DINING ROOM AND SITTING ROOM/STUDY
- MODERN FIRST FLOOR BATHROOM AND DOWNSTAIRS SHOWER ROOM/WC
- PRIVATE REAR GARDEN
- EASY ACCESS FOR SCHOOLS, SHOPS AND AMENITIES

### Landing

**Bedroom One** 11'6 x 11'7 (3.51m x 3.53m)

**Bedroom Two** 9'1 x 10'8 (2.77m x 3.25m)

**Bedroom Three** 5'11 x 7'3 (1.80m x 2.21m)

Family Bathroom

Front driveway

**Rear Garden** 

Garage