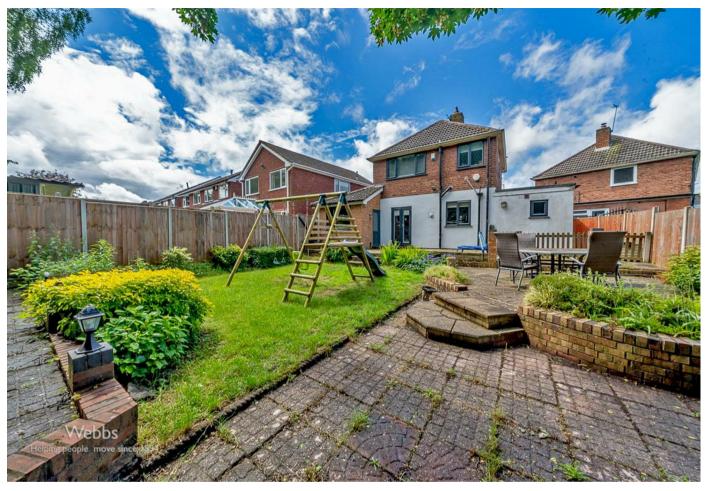

### Landing

**Bedroom One** 11'6 x 11'7 (3.51m x 3.53m)

**Bedroom Two** 9'1 x 10'8 (2.77m x 3.25m)

**Bedroom Three** 5'11 x 7'3 (1.80m x 2.21m)

Family Bathroom

Front driveway

**Rear Garden** 

Garage