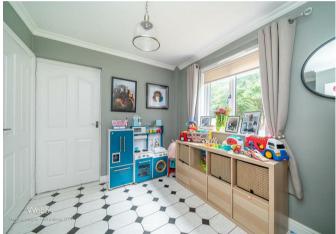

### **Entrance Porch**

**Reception Hallway** 

Lounge 22'10' x 11' 6' (6.96m' x 3.35m 1.83m)

Sitting room/study/playroom 8'4 x 9'5 (2.54m x 2.87m)

**Kitchen** 18'8 x 9'5 (5.69m x 2.87m)

**Dining Room** 10'8 x 8'1 (3.25m x 2.46m)