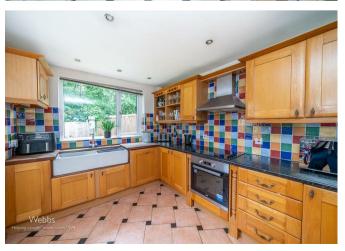

### **Entrance Porch**

**Reception Hallway** 

Lounge 22'10' x 11' 6' (6.96m' x 3.35m 1.83m)

Sitting room/study/playroom 8'4 x 9'5 (2.54m x 2.87m)

**Kitchen** 18'8 x 9'5 (5.69m x 2.87m)

**Dining Room** 10'8 x 8'1 (3.25m x 2.46m)