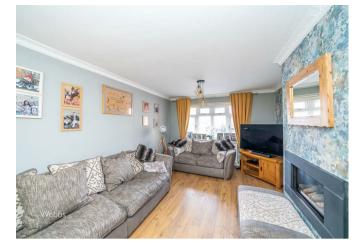

### **Entrance Porch**

**Reception Hallway** 

Lounge 22'10' x 11' 6' (6.96m' x 3.35m 1.83m)

Sitting room/study/playroom 8'4 x 9'5 (2.54m x 2.87m)

**Kitchen** 18'8 x 9'5 (5.69m x 2.87m)

**Dining Room** 10'8 x 8'1 (3.25m x 2.46m)