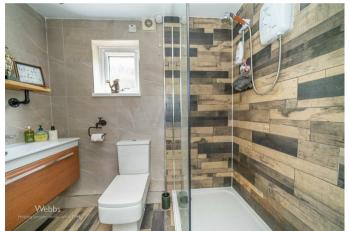

**Utility** 6'3 x 7'7 (1.91m x 2.31m)

Shower Room/WC

- SPACIOUSLY APPOINTED THROUGHOUT
- LIVING ROOM, DINING ROOM AND SITTING ROOM/STUDY
- MODERN FIRST FLOOR BATHROOM AND DOWNSTAIRS SHOWER ROOM/WC
- PRIVATE REAR GARDEN
- EASY ACCESS FOR SCHOOLS, SHOPS AND AMENITIES