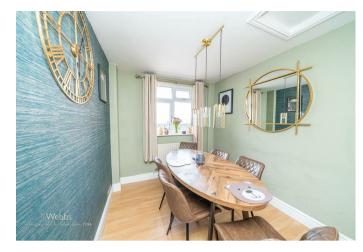

### **Entrance Porch**

**Reception Hallway** 

Lounge 22'10' x 11' 6' (6.96m' x 3.35m 1.83m)

Sitting room/study/playroom 8'4 x 9'5 (2.54m x 2.87m)

**Kitchen** 18'8 x 9'5 (5.69m x 2.87m)

**Dining Room** 10'8 x 8'1 (3.25m x 2.46m)