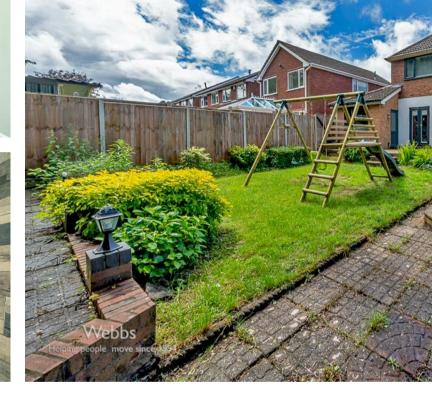

11'6 x 11'7 (3.51m x 3.53m)

**Bedroom Two** 

9'1 x 10'8 (2.77m x 3.25m)

**Bedroom Three** 

5'11 x 7'3 (1.80m x 2.21m)

**Family Bathroom** 

Front driveway

Rear Garden