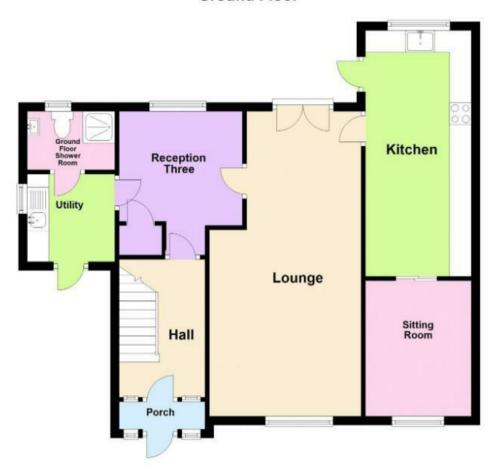

Webbs Estate Agents have pleasure in offering this traditional detached home that has been heavily extended and offers spacious family sized accommodation. The property is situated in a popular and convenient location, being close to all local amenities, shops and schools. Briefly comprising on the ground floor: Entrance Porch, Reception hallway, Lounge, dining room, sitting room/study, kitchen and utility room and shower room with WC. The first floor landing leads to three bedrooms and a family bathroom. Externally there is a driveway with ample parking to the fore with side access leading to a single garage. There is also a private rear garden. For a viewing call us on 01922 663399.

## **Rooms and Dimensions**

**Entrance Porch** 

**Reception Hallway** 

Lounge

22'10' x 11' 6' (6.96m' x 3.35m 1.83m)

Sitting room/study/playroom

8'4 x 9'5 (2.54m x 2.87m)

Kitchen

18'8 x 9'5 (5.69m x 2.87m)

**Dining Room** 

10'8 x 8'1 (3.25m x 2.46m)

Utility

6'3 x 7'7 (1.91m x 2.31m)

Shower Room/WC

Landing

**Bedroom One** 

## **Ground Floor**

Webbs Estate Agents - endeavour to maintain accurate depictions of properties in Virtual Tours, Floor Plans and descriptions, however, these are intended only as a guide and purchasers must satisfy themselves by personal inspection.