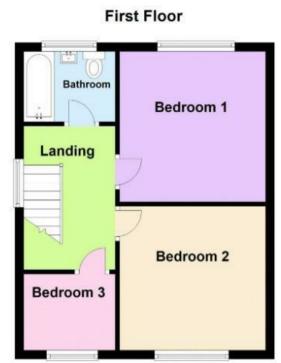

Webbs Estate Agents have pleasure in offering this traditional detached home that has been heavily extended and offers spacious family sized accommodation. The property is situated in a popular and convenient location, being close to all local amenities, shops and schools. Briefly comprising on the ground floor: Entrance Porch, Reception hallway, Lounge, dining room, sitting room/study, kitchen and utility room and shower room with WC. The first floor landing leads to three bedrooms and a family bathroom. Externally there is a driveway with ample parking to the fore with side access leading to a single garage. There is also a private rear garden. For a viewing call us on 01922 663399.

11'6 x 11'7 (3.51m x 3.53m)

**Bedroom Two** 

9'1 x 10'8 (2.77m x 3.25m)

**Bedroom Three** 

5'11 x 7'3 (1.80m x 2.21m)

**Family Bathroom** 

Front driveway

Rear Garden