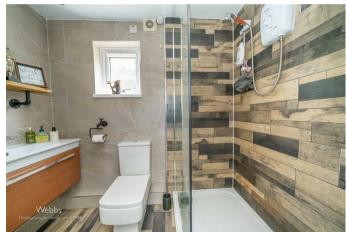

18'8 x 9'5 (5.69m x 2.87m)

**Dining Room** 

10'8 x 8'1 (3.25m x 2.46m)

Utility

6'3 x 7'7 (1.91m x 2.31m)

Shower Room/WC

Landing

**Bedroom One** 