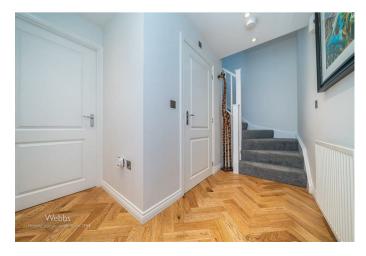

This modern town house in brief comprises of: Entrance hall, guest WC. Sitting/dining room and breakfast kitchen.

On the first floor there is bedroom three, bathroom and separate lounge.

On the second floor there is the master bedroom with en suite bathroom, and a further bedroom.

## **Rooms and Dimensions**

**Entrance Hall** 

**Guest WC** 

**Sitting/ Dinning Room** 

13'6" x 8'11" (4.126m x 2.719m)

**Kitchen Diner** 

10'6" x 13'6" (3.214m x 4.132m)

First Floor