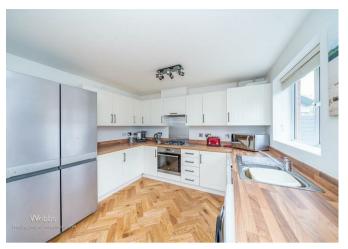

This modern town house in brief comprises of: Entrance hall, guest WC. Sitting/dining room and breakfast kitchen.

On the first floor there is bedroom three, bathroom and separate lounge.

On the second floor there is the master bedroom with en suite bathroom, and a further bedroom.

## **Rooms and Dimensions**

**Entrance Hall** 

**Guest WC** 

**Sitting/ Dinning Room** 

13'6" x 8'11" (4.126m x 2.719m)

**Kitchen Diner** 

10'6" x 13'6" (3.214m x 4.132m)

First Floor