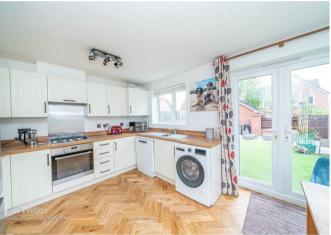

This modern town house in brief comprises of: Entrance hall, guest WC. Sitting/dining room and breakfast kitchen.

On the first floor there is bedroom three, bathroom and separate lounge.

On the second floor there is the master bedroom with en suite bathroom, and a further bedroom.

## **Rooms and Dimensions**

**Entrance Hall** 

**Guest WC** 

**Sitting/ Dinning Room** 

13'6" x 8'11" (4.126m x 2.719m)

**Kitchen Diner** 

10'6" x 13'6" (3.214m x 4.132m)

First Floor