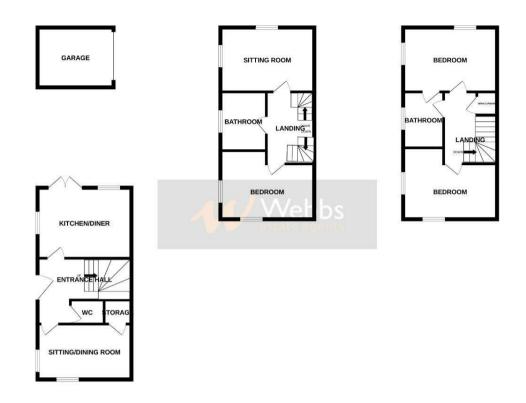

## **Rooms and Dimensions**

**Entrance Hall** 

**Guest WC** 

**Sitting/ Dinning Room** 

13'6" x 8'11" (4.126m x 2.719m)

**Kitchen Diner** 

10'6" x 13'6" (3.214m x 4.132m)

First Floor

**Sitting Room** 

13'6" x 9'11" (4.135m x 3.036)

Bathroom

6'9" x 5'11" (2.067m x 1.804m)

**Bedroom Two** 

9'10" x 11'6" (3.013m x 3.516m)

**Second Floor** 

**Bedroom One** 

13'6" x 9'10",62'4" (4.122m x 3,019m)

**Bedroom Three** 

13'6" x 10'7" (4.122m x 3.236m)

**Bathroom** 

7'5" x 5'11" (2.275m x 1.805m)

**Rear Garden** 

GROUND FLOOR 1ST FLOOR 2ND FLOOR 2ND FLOOR

Whits every attempt has been made to ensure the accuracy of the floorplan contained here, measurements of doors, windows, rooms and any other tens are approximate and no responsibility in stand for any error, omission or mis-statement. This plan is for illustrative purposes only and should be used as such by any prospective purchaser. The service, systems and applicances shown have been tested and no guarantee as to fiver operability or efficiency can be given.