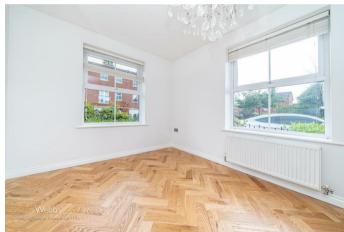

This modern town house in brief comprises of: Entrance hall, guest WC. Sitting/dining room and breakfast kitchen.

On the first floor there is bedroom three, bathroom and separate lounge.

On the second floor there is the master bedroom with en suite bathroom, and a further bedroom.

**Sitting Room** 

13'6" x 9'11" (4.135m x 3.036)

Bathroom

6'9" x 5'11" (2.067m x 1.804m)

**Bedroom Two** 

9'10" x 11'6" (3.013m x 3.516m)

**Second Floor** 

**Bedroom One** 