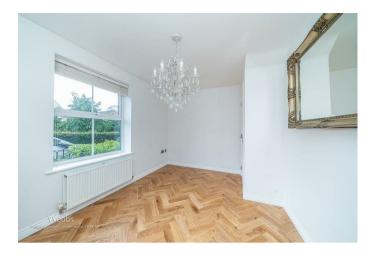

This modern town house in brief comprises of: Entrance hall, guest WC. Sitting/dining room and breakfast kitchen.

On the first floor there is bedroom three, bathroom and separate lounge.

On the second floor there is the master bedroom with en suite bathroom, and a further bedroom.

## **Rooms and Dimensions**

**Entrance Hall** 

**Guest WC** 

**Sitting/ Dinning Room** 

13'6" x 8'11" (4.126m x 2.719m)

**Kitchen Diner** 

10'6" x 13'6" (3.214m x 4.132m)

First Floor