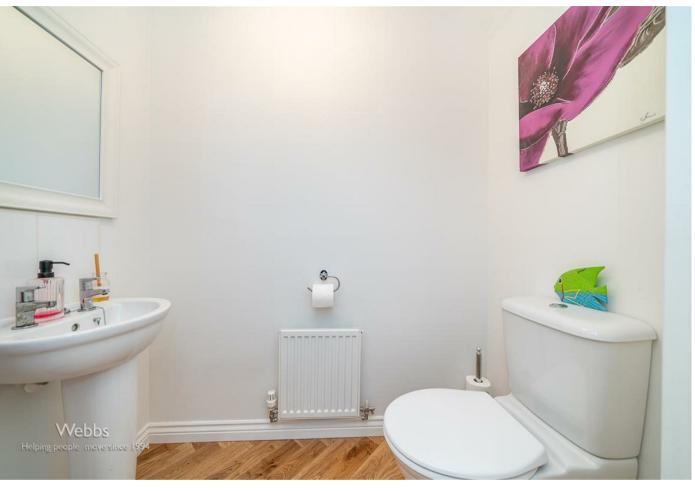

This modern town house in brief comprises of: Entrance hall, guest WC. Sitting/dining room and breakfast kitchen.

On the first floor there is bedroom three, bathroom and separate lounge.

On the second floor there is the master bedroom with en suite bathroom, and a further bedroom.

## **Rooms and Dimensions**

**Entrance Hall** 

**Guest WC** 

**Sitting/ Dinning Room** 

13'6" x 8'11" (4.126m x 2.719m)

**Kitchen Diner** 

10'6" x 13'6" (3.214m x 4.132m)

First Floor