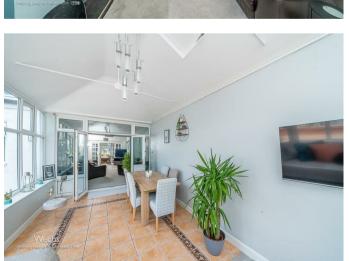

Webbs estate agents are pleased to bring to market this extended traditional bay fronted four bedroom home, this property has undergone extensive works by its current owners to present it in its immaculate condition it is today. This home is nestled on the popular Stafford Road being a close proximity to Bloxwich high street boasting a variety of local shops, schools and amenities. In brief this home comprises of: entrance porch, hall, bay fronted living room, lounge with feature fireplace, orangery with views into the garden, refitted kitchen complete with Quartz worksurface, utility area parage and guest WC.

## **Rooms and Dimensions**

**Porch** 

Hall

**Reception Room One** 

13'9" x 11'9" (4.20m x 3.59m)

Reception Room Two

20'1" x 11'8" (6.13m x 3.56m)

Consevatory

20'2" x 10'6" (6.17m x 3.22m)

Kitchen

Utility area/ Garage

Landing

**Bedroom One** 

11'11" x 11'8" (3.65m x 3.56m)

**Bedroom Two** 

11'8" x 11'8" (3.57m x 3.56m)