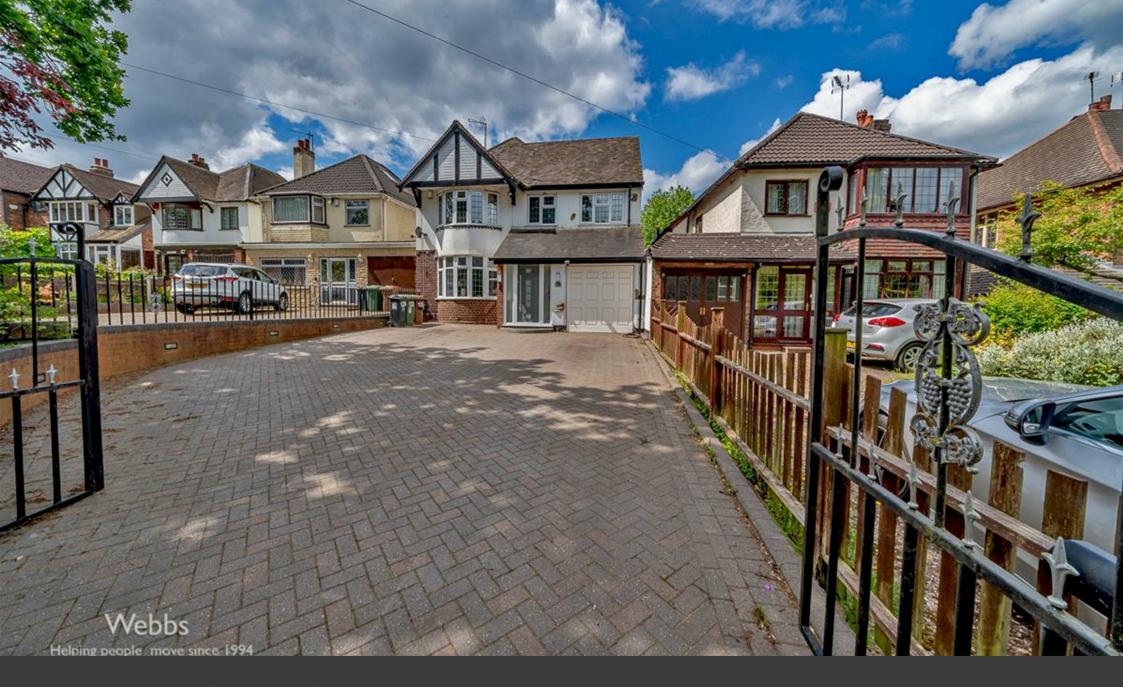

Webbs estate agents are pleased to bring to market this extended traditional bay fronted four bedroom home, this property has undergone extensive works by its current owners to present it in its immaculate condition it is today. This home is nestled on the popular Stafford Road being a close proximity to Bloxwich high street boasting a variety of local shops, schools and amenities. In brief this home comprises of: entrance porch, hall, bay fronted living room, lounge with feature fireplace, orangery with views into the garden, refitted kitchen complete with Quartz worksurface, utility area parage and guest WC.

## **Key Features**

- TRADITIONAL BAY FRONTED DETACHED HOME \*\*NO CHAIN\*\*
- REFITTED KITCHEN WITH QUARTZ WORK SURFACES
- THREE GOOD SIZED BEDROOMS AND A SINGLE
- GATED DRIVEWAY
- CLOSE TO LOCAL SHOPS, SCHOOLS AND AMENITES

- EXTENDED
- REFITTED BATHROOM
- GARAGE
- LARGE REAR GARDEN
- VIEWING IS HIGHLY RECCOMENDED