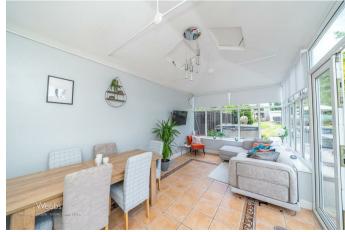

Webbs estate agents are pleased to bring to market this extended traditional bay fronted four bedroom home, this property has undergone extensive works by its current owners to present it in its immaculate condition it is today. This home is nestled on the popular Stafford Road being a close proximity to Bloxwich high street boasting a variety of local shops, schools and amenities. In brief this home comprises of: entrance porch, hall, bay fronted living room, lounge with feature fireplace, orangery with views into the garden, refitted kitchen complete with Quartz worksurface, utility area parage and guest WC.

## **Rooms and Dimensions**

**Porch** 

Hall

**Reception Room One** 

13'9" x 11'9" (4.20m x 3.59m)

Reception Room Two

20'1" x 11'8" (6.13m x 3.56m)

Consevatory

20'2" x 10'6" (6.17m x 3.22m)

Kitchen

Utility area/ Garage

Landing

**Bedroom One** 

11'11" x 11'8" (3.65m x 3.56m)

**Bedroom Two** 

11'8" x 11'8" (3.57m x 3.56m)