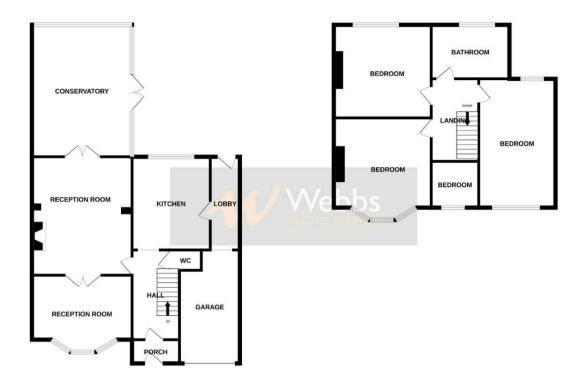

## **Rooms and Dimensions**

**Porch** 

Hall

**Reception Room One** 

13'9" x 11'9" (4.20m x 3.59m)

Reception Room Two

20'1" x 11'8" (6.13m x 3.56m)

Consevatory

20'2" x 10'6" (6.17m x 3.22m)

Kitchen

Utility area/ Garage

Landing

**Bedroom One** 

11'11" x 11'8" (3.65m x 3.56m)

**Bedroom Two** 

11'8" x 11'8" (3.57m x 3.56m)

**Bedroom Three** 

14'7" x 6'10" (4.47m x 2.10m)

**Bedroom Four** 

6'10" x 8'5" (2.10m x 2.57m)

Drive

Rear Garden

GROUND FLOOR 1ST FLOOR

What every attempt has been made to ensure the accusary of the footpain constant of term, measurements of doors, undersoon, rooms and my other terms are approximate and no responsible; to lake the range of consistent end no responsible; to lake the range recognises only and should be used as such by any prospective purchaser. The services, systems and applicances shown have not been instead and no guarantee as to their operability or efficiency can be given.