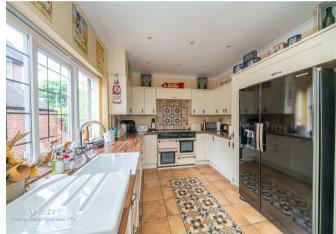

Webbs estate agents are delighted to present a rear opportunity to purchase a traditionally styled detached property of such individuality and character. Situated on one of the boroughs most affluent postcode districts, the gated entrance leads to a wealth of period charm dating back to the 1920's which in brief comprises of: Enclosed porch, oak panelled reception hall, two large drawing rooms, modern conservatory, breakfast room, kitchen, guest cloaks/WC, four bedrooms, bathroom, garage, sweeping driveway and a sizable private and enclosed rear garden.

**Kitchen Diner** 23'11" x 13'9" (7.307m x 4.216)

**Utility** 11'7" x 5'1" (3.537m x 1.562m)

**Garage** 13'0" x 15'0" (3.9711m x 4.579m)

- CHARACTERFUL
- GATED ENTRANCE
- THREE RECPETION ROOMS
- SEPERATE UTILITY AND WC
- CALL TODAY ON 01922 663399 TO SECURE YOUR VIEWING