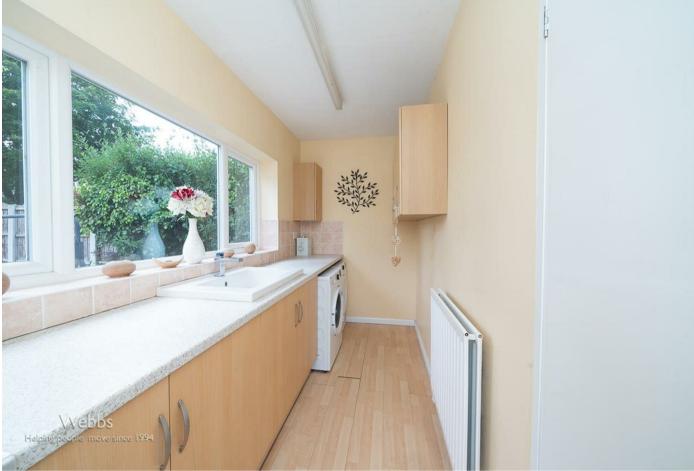

**Kitchen Diner** 23'11" x 13'9" (7.307m x 4.216)

**Utility** 11'7" x 5'1" (3.537m x 1.562m)

**Garage** 13'0" x 15'0" (3.9711m x 4.579m)

- CHARACTERFUL
- GATED ENTRANCE
- THREE RECPETION ROOMS
- SEPERATE UTILITY AND WC
- CALL TODAY ON 01922 663399 TO SECURE YOUR VIEWING