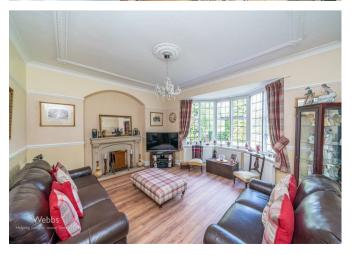

Webbs estate agents are delighted to present a rear opportunity to purchase a traditionally styled detached property of such individuality and character. Situated on one of the boroughs most affluent postcode districts, the gated entrance leads to a wealth of period charm dating back to the 1920's which in brief comprises of: Enclosed porch, oak panelled reception hall, two large drawing rooms, modern conservatory, breakfast room, kitchen, guest cloaks/WC, four bedrooms, bathroom, garage, sweeping driveway and a sizable private and enclosed rear garden.

## Porch

Entrance Hall 9'3" x 14'2" (2.824m x 4.340m)

**Reception Room One** 15'2" x 13'1",1601'0" (4.630m x 4,488m)

**Reception Room Two** 11'7" x 15'10" (3.531m x 4.849)

**Consevatory** 13'4" x 13'0" (4.084m x 3.984)