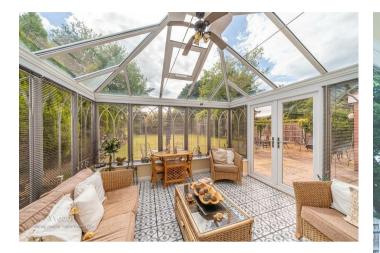

## Porch

Entrance Hall 9'3" x 14'2" (2.824m x 4.340m)

**Reception Room One** 15'2" x 13'1",1601'0" (4.630m x 4,488m)

**Reception Room Two** 11'7" x 15'10" (3.531m x 4.849)

**Consevatory** 13'4" x 13'0" (4.084m x 3.984)