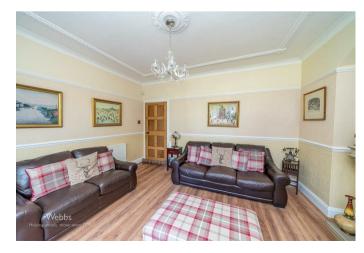

## Porch

Entrance Hall 9'3" x 14'2" (2.824m x 4.340m)

**Reception Room One** 15'2" x 13'1",1601'0" (4.630m x 4,488m)

**Reception Room Two** 11'7" x 15'10" (3.531m x 4.849)

**Consevatory** 13'4" x 13'0" (4.084m x 3.984)