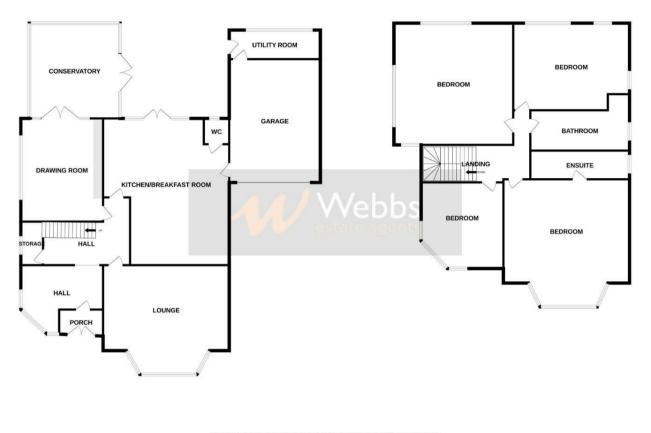

## **Rooms and Dimensions**

## Porch

Entrance Hall 9'3" x 14'2" (2.824m x 4.340m)

**Reception Room One** 15'2" x 13'1",1601'0" (4.630m x 4,488m)

**Reception Room Two** 11'7" x 15'10" (3.531m x 4.849)

**Consevatory** 13'4" x 13'0" (4.084m x 3.984)

**Kitchen Diner** 23'11" x 13'9" (7.307m x 4.216)

**Utility** 11'7" x 5'1" (3.537m x 1.562m)

**Garage** 13'0" x 15'0" (3.9711m x 4.579m)

- CHARACTERFUL
- GATED ENTRANCE
- THREE RECPETION ROOMS
- SEPERATE UTILITY AND WC
- CALL TODAY ON 01922 663399 TO SECURE YOUR VIEWING

Bedroom One 13'9" x 15'1" (4.211m x 4.621m)

**En Suite** 9'1" x 2'10" (2.791m x 0.867)

**Bedroom Two** 16'5" x 13'1",72'2" (5.025m x 4,022m)

Bedroom Three 13'10" x 11'10" (4.217m x 3.631m)

Bedroom Four 8'10" x 8'4" (2.712m x 2.549)

Bathroom 11'0" x 9'6" (3.357m x 2.907)

Rear Garden

**Gated Driveway** 

1ST FLOOR

While every sitemp has been made to execute the accuracy of the foorplan contained have, measurements, of doors, which one main all any other is them is an expression as a do no explanability is taken any error, onessity or minima any error, onessity or minima and any estimation and any and and any and any and any and any and any any any prospective purchaser. The services, systems and applications shown have not been tested and no guarantee as to their openability or efficiency, can be given. Made with Mercyack 62024