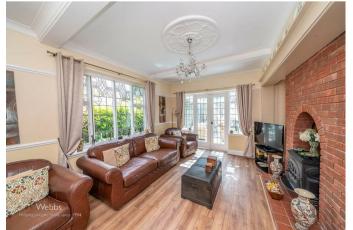

Webbs estate agents are delighted to present a rear opportunity to purchase a traditionally styled detached property of such individuality and character. Situated on one of the boroughs most affluent postcode districts, the gated entrance leads to a wealth of period charm dating back to the 1920's which in brief comprises of: Enclosed porch, oak panelled reception hall, two large drawing rooms, modern conservatory, breakfast room, kitchen, guest cloaks/WC, four bedrooms, bathroom, garage, sweeping driveway and a sizable private and enclosed rear garden.

## Porch

Entrance Hall 9'3" x 14'2" (2.824m x 4.340m)

**Reception Room One** 15'2" x 13'1",1601'0" (4.630m x 4,488m)

**Reception Room Two** 11'7" x 15'10" (3.531m x 4.849)

**Consevatory** 13'4" x 13'0" (4.084m x 3.984)