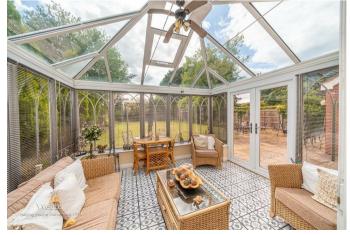

## Porch

Entrance Hall 9'3" x 14'2" (2.824m x 4.340m)

**Reception Room One** 15'2" x 13'1",1601'0" (4.630m x 4,488m)

**Reception Room Two** 11'7" x 15'10" (3.531m x 4.849)

**Consevatory** 13'4" x 13'0" (4.084m x 3.984)